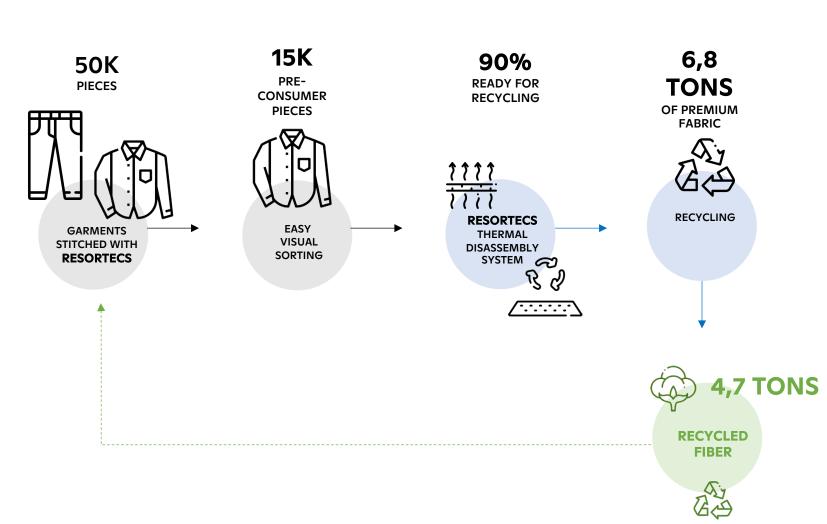

### How does it work?

Closing the loop: a garmentto-garment business case

Resortecs, Recycling made Easy. A modular approach with different optional outputs adapted to the needs of each brand.

Get **recycled fibers, yarns, fabrics or garments** completely sourced from pre-consumer waste: unsold inventory, overproduction, and defects.

resortecs.com

50K PIECES

EASY VISUAL Sorting

Resortecs, Recycling made Easy.

\*Data from industry partners and clients

#### The results:

Resortecs, Recycling made Easy. Economic impact: Get up to **5 000 recycled products**, with higher marketing value, out of 15 000 unsold **products that would end up landfilled or incinerated**.