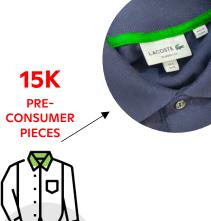

# 30% of garments are wasted prior to being sold or used

Up to 10% of fashion production never reaches the stores.<sup>3</sup>

20% of garments remain unsold at the end of the season.<sup>3</sup>

In 2019, H&M struggled with a stack of unsold inventory worth \$4.3 billion.<sup>4</sup>

### How does it work?

Closing the loop: a garmentto-garment business case

Resortecs, Recycling made Easy. A modular approach with different optional outputs adapted to the needs of each brand.

Get **recycled fibers, yarns, fabrics or garments** completely sourced from pre-consumer waste: unsold inventory, overproduction, and defects.