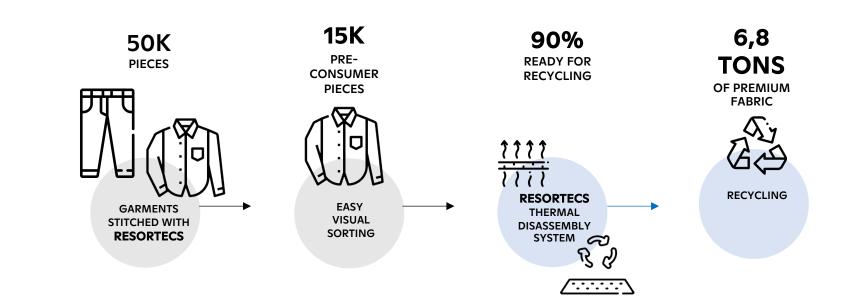

### How does it work?

Closing the loop: a garmentto-garment business case

Resortecs, Recycling made Easy. A modular approach with different optional outputs adapted to the needs of each brand.

Get **recycled fibers, yarns, fabrics or garments** completely sourced from pre-consumer waste: unsold inventory, overproduction, and defects.

resortecs.com

50K PIECES

EASY VISUAL Sorting

Resortecs, Recycling made Easy.

\*Data from industry partners and clients

#### The results:

Resortecs, Recycling made Easy. Economic impact: Get up to **5 000 recycled products**, with higher marketing value, out of 15 000 unsold **products that would end up landfilled or incinerated**.