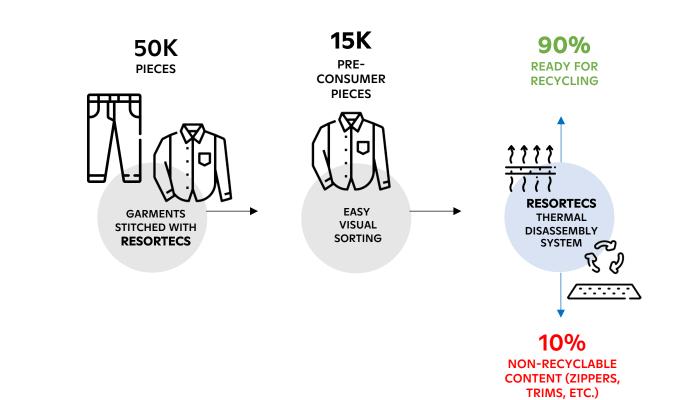

### How does it work?

Closing the loop: a garmentto-garment business case

Resortecs, Recycling made Easy. A modular approach with different optional outputs adapted to the needs of each brand.

Get **recycled fibers, yarns, fabrics or garments** completely sourced from pre-consumer waste: unsold inventory, overproduction, and defects.

resortecs.com

50K PIECES

EASY VISUAL Sorting

Resortecs, Recycling made Easy.

\*Data from industry partners and clients

#### The results:

Resortecs, Recycling made Easy. Economic impact: Get up to **5 000 recycled products**, with higher marketing value, out of 15 000 unsold **products that would end up landfilled or incinerated**.