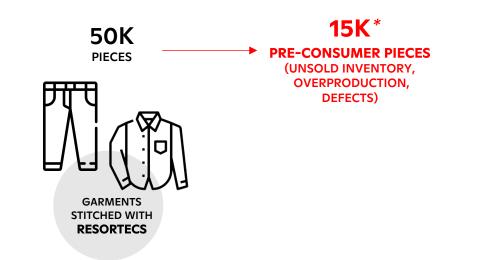

# 30% of garments are wasted prior to being sold or used

Up to 10% of fashion production never reaches the stores.<sup>3</sup>

20% of garments remain unsold at the end of the season.<sup>3</sup>

In 2019, H&M struggled with a stack of unsold inventory worth \$4.3 billion.<sup>4</sup>

### How does it work?

Closing the loop: a garmentto-garment business case

Resortecs, Recycling made Easy. A modular approach with different optional outputs adapted to the needs of each brand.

Get **recycled fibers, yarns, fabrics or garments** completely sourced from pre-consumer waste: unsold inventory, overproduction, and defects.

resortecs.com

50K PIECES

EASY VISUAL Sorting

Resortecs, Recycling made Easy.

\*Data from industry partners and clients

#### The results:

Resortecs, Recycling made Easy. Economic impact: Get up to **5 000 recycled products**, with higher marketing value, out of 15 000 unsold **products that would end up landfilled or incinerated**.