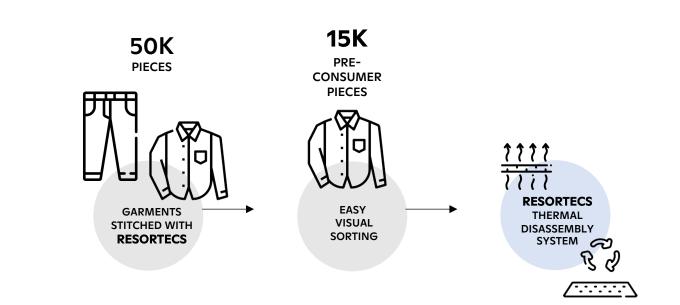

### How does it work?

Closing the loop: a garmentto-garment business case

Resortecs, Recycling made Easy. A modular approach with different optional outputs adapted to the needs of each brand.

Get **recycled fibers, yarns, fabrics or garments** completely sourced from pre-consumer waste: unsold inventory, overproduction, and defects.

resortecs.com

50K PIECES

EASY VISUAL Sorting

Resortecs, Recycling made Easy.

\*Data from industry partners and clients

#### The results:

Resortecs, Recycling made Easy. Economic impact: Get up to **5 000 recycled products**, with higher marketing value, out of 15 000 unsold **products that would end up landfilled or incinerated**.