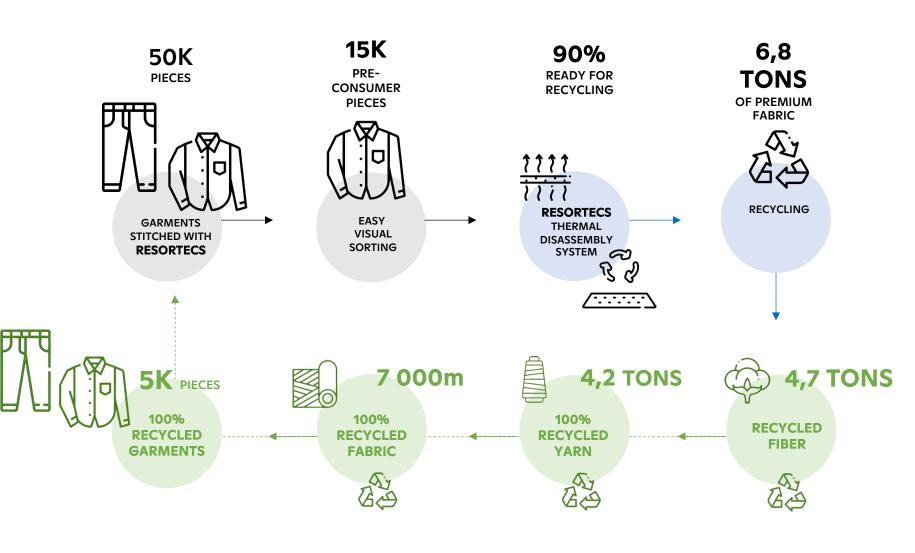

### How does it work?

Closing the loop: a garmentto-garment business case

Resortecs, Recycling made Easy. A modular approach with different optional outputs adapted to the needs of each brand.

Get **recycled fibers, yarns, fabrics or garments** completely sourced from pre-consumer waste: unsold inventory, overproduction, and defects.

resortecs.com

50K PIECES

EASY VISUAL Sorting

Resortecs, Recycling made Easy.

\*Data from industry partners and clients

#### The results:

Resortecs, Recycling made Easy. Economic impact: Get up to **5 000 recycled products**, with higher marketing value, out of 15 000 unsold **products that would end up landfilled or incinerated**.