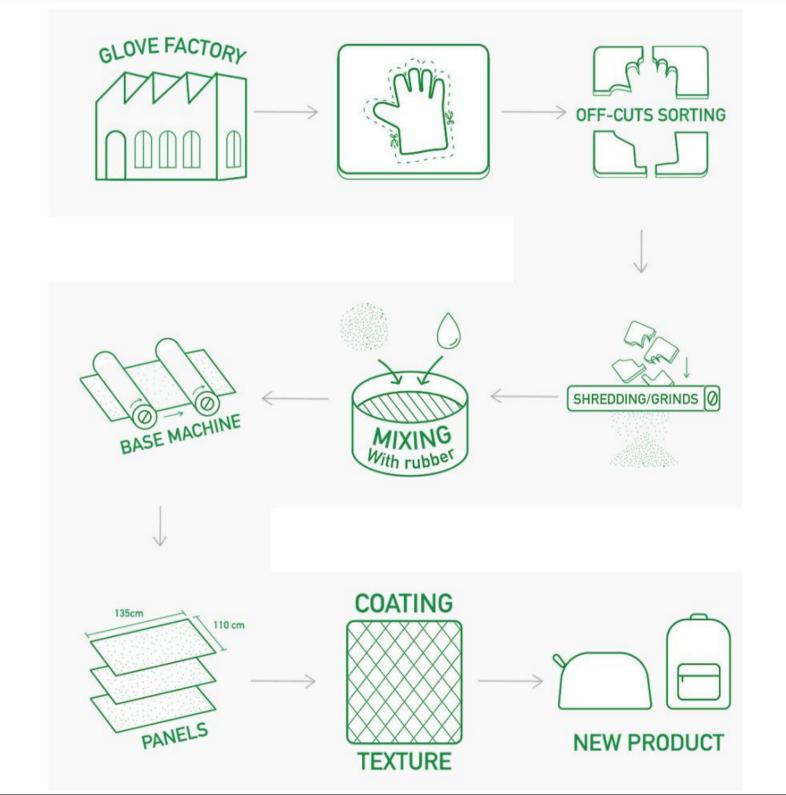

recycle leather scraps from industrial glove factories.

These off-cuts were destinated for destruction.