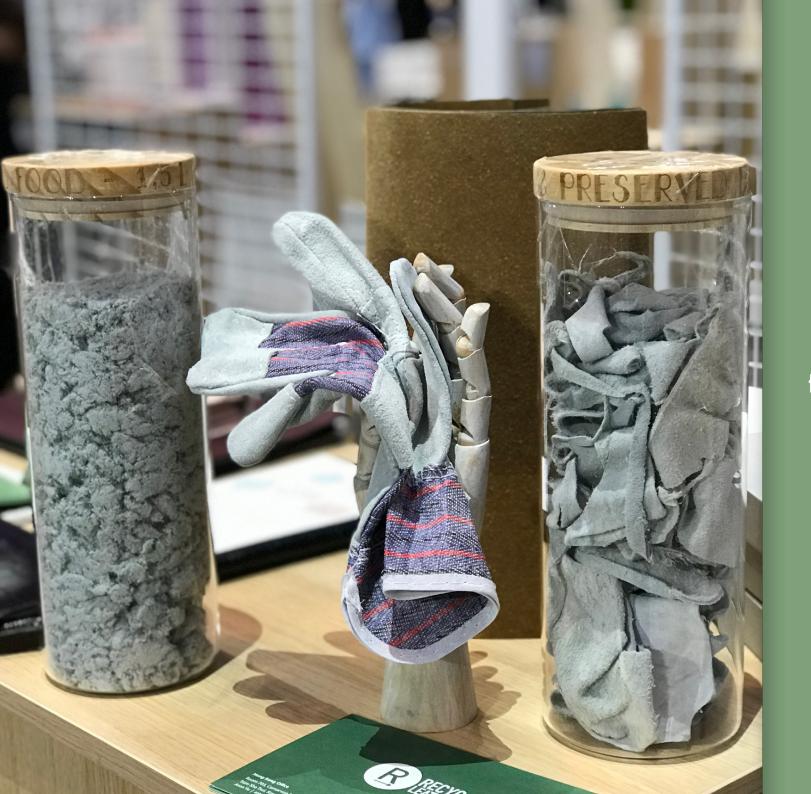

recycle leather scraps from industrial glove factories.

These off-cuts were destinated for destruction.