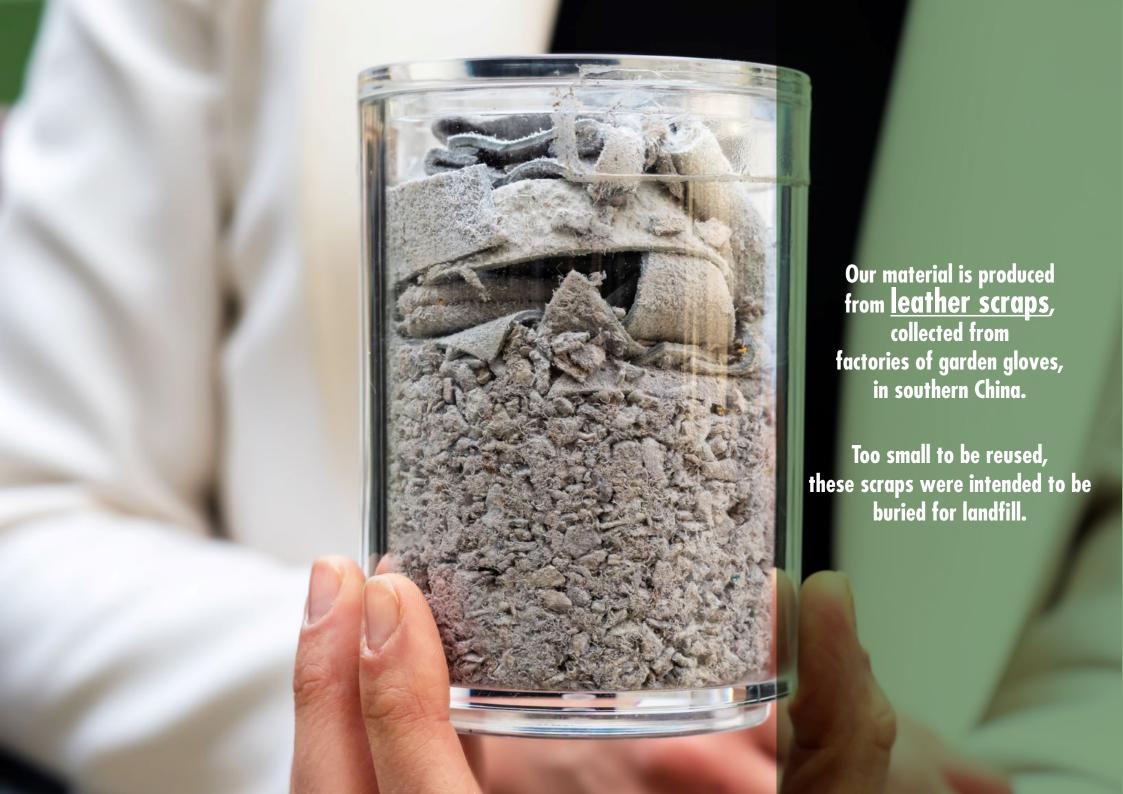

recycle leather scraps from industrial glove factories.

These off-cuts were destinated for destruction.