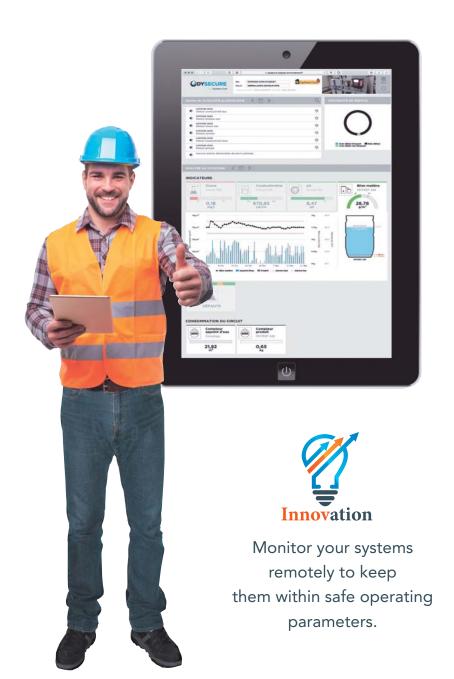

## Your Systems under Close Supervision

#### **ONLINE SOFTWARE**

Our **ODYSECURE®** management assistance software lets you remotely monitor your water treatment systems and keep them within safe operating parameters.

All data relating to your system's operation are remotely managed by a configurable software program that is clear, efficient and accessible online from your smartphone.