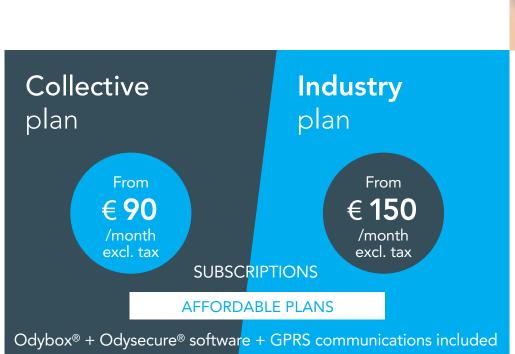

You can monitor your systems while freeing up working time, thanks to our highly ECONOMICAL subscription plans.