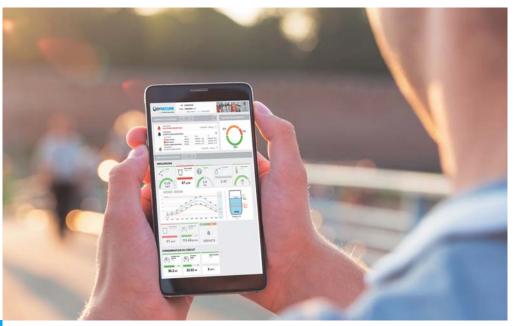

#### **ONLINE SOFTWARE**

Our **ODYSECURE®** management assistance software lets you remotely monitor your water treatment systems and keep them within safe operating parameters.

All data relating to your system's operation are remotely managed by a configurable software program that is clear, efficient and accessible online from your smartphone.

#### **HARDWARE**

On site, the Odybox® unit connected to your equipment, both old and new, collects useful data for managing your water treatment system before sending them to the interface via GPRS.

**LEARN MORE** 