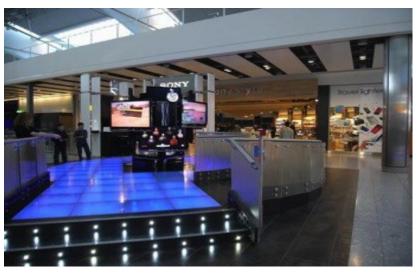

### Material Applications - illuminated Flooring

London Heathrow airport:
Polar White backlit floor application
Sony Display | London | GB