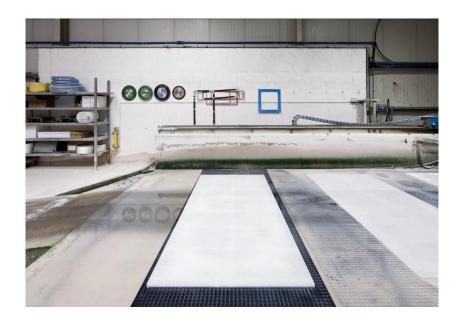

## Processing of slabs – calibration to final thickness

## Processing – polishing