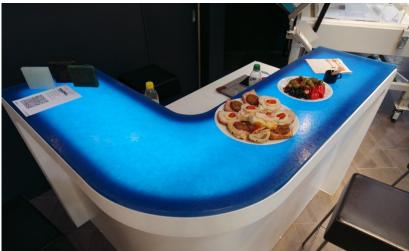

#### 3 different surface finishes

PATINATED
Finish with texture and
high relief for surfaces whilst
offering low glare reflectivity
and low scratch-ability.

POLISHED
Polished finish gives the Glaskeramik colours a perfect reflection. The transformation from the 2D into 3D effect shows off the crystalline structure even better.