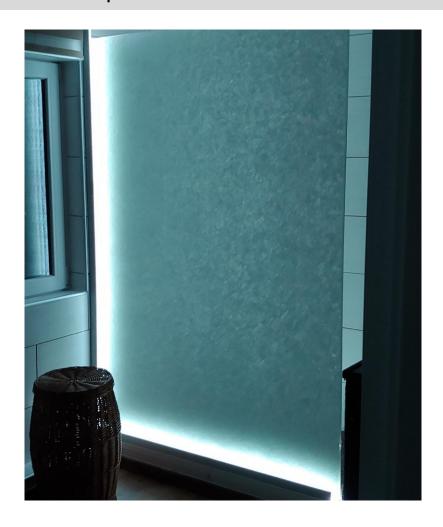

# Material Applications - Bathroom

Illuminated Showerwalls – Ice Nugget doubleside polished, Creme White patinated