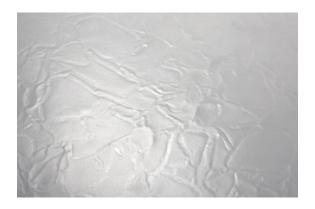

#### 3 different surface finishes

PATINATED
Finish with texture and
high relief for surfaces whilst
offering low glare reflectivity
and low scratch-ability.

POLISHED
Polished finish gives the Glaskeramik colours a perfect reflection. The transformation from the 2D into 3D effect shows off the crystalline structure even better.