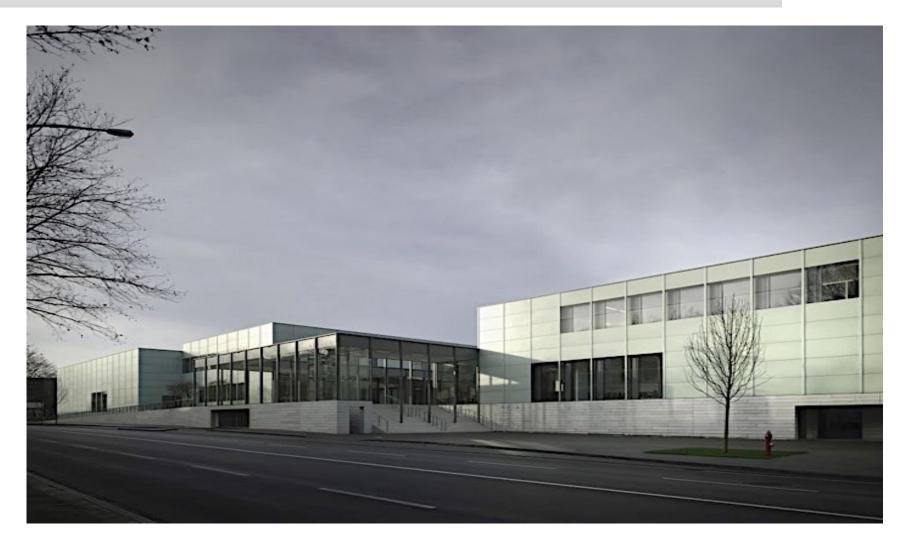

Folkwang Museum: facade in Cream White | Essen | Germany

#### Folkwang Museum: facade in Cream White | Essen | Germany

# Case Study - Folkwang Museum - installation