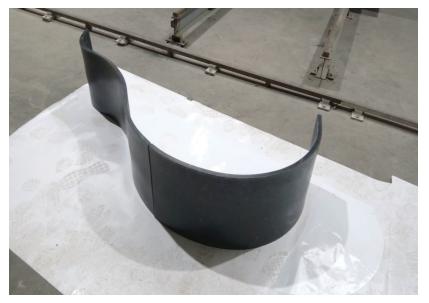

#### Completley individual forms possible

- Gravity bending Process works only with heat and self weight of material
- Individual moulds
- Possible produce forms on customer request, even 3-dimensional shapes
- MOQ = 1, quick and easy

# Material Applications – Bending

# Master of LXRY 2018 Black patinated Piano | Netherlands

- handmade forms
- exclusively with heat and gravity
- Possible produce forms on customer request