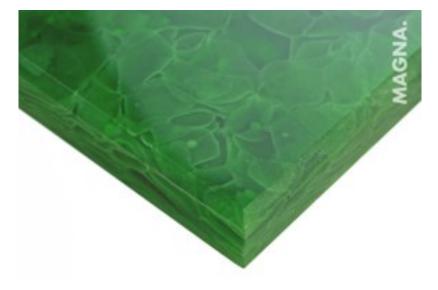

|
| 30 mm |          | Special production |



BASICS Sustainabillity

## Sustainability principle





# Sustainability principle





#### Sustainability principle – solar energy and water





Part of the electricity is produced by the solar system. Water used in production is recycled and used several times.





#### Sustainability principle



#### Our recycling principle:



#### Our Value:



#### Sustainability certificates

















BASICS Colours



**ICE NUGGET:** made from recycled 6-8mm pieces of industrial white glass waste











**POLAR WHITE:** made from waste of ultra white glass for solar panels









JADE: made from recycled float glass (industrial basic windows glass)











**GREEN:** made from recycled green beer glass bottles (Heineken)









# **BLUE SKY:** made from recycled light blue mineral water bottles











# **OCEAN BLUE:** made from recycled sparkling water bottles









**BLACK:** made from recycled sun protection tinted glass – float grey





**CHAMPAGNE BROWN:** made from reycyled beer, champagne ánd sparkling wine bottles







#### Official Colour Range



#### **Special Colours**

- Adding colour pigments to fine grain
- + semi liquid production phase
- = individual colours /shapes and pattern in slabs possible
- Substitution for Onyx, Alabster and Quartz in exterior application
- small MOQ









BASICS Features

#### Material Features – safety glass by films/foils



#### Anti-shatter film/foils

- applied on the back of material invisible
- increases contrast of polished surface
- used in pu