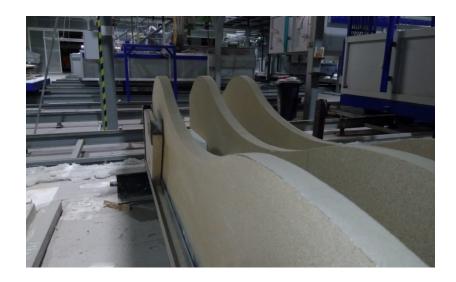

#### Material Features – Bending/Curving

#### Completley individual forms possible

- Gravity bending Process works only with heat and self weight of material
- Individual moulds
- Possible produce forms on customer request, even 3-dimensional shapes
- MOQ = 1, quick and easy

# Material Applications – Bending

# Master of LXRY 2018 Black patinated Piano | Netherlands

- handmade forms
- exclusively with heat and gravity
- Possible produce forms on customer request