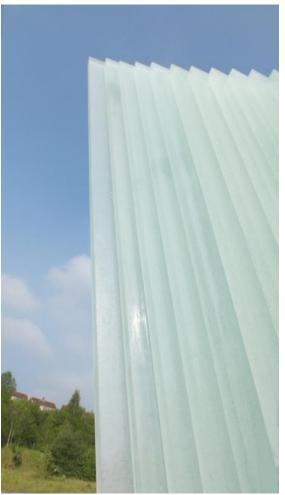

# Material Applications - Sculpture

Taff Trail Sculpture: Jade | England

APPLICATION
Design Objects