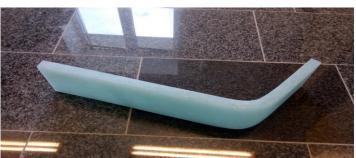

#### Material Features – Bending/Curving

#### Completley individual forms possible

- Gravity bending Process works only with heat and self weight of material
- Individual moulds
- Possible produce forms on customer request, even 3-dimensional shapes
- MOQ = 1, quick and easy

# Material Applications – Bending

# Master of LXRY 2018 Black patinated Piano | Netherlands

- handmade forms
- exclusively with heat and gravity
- Possible produce forms on customer request