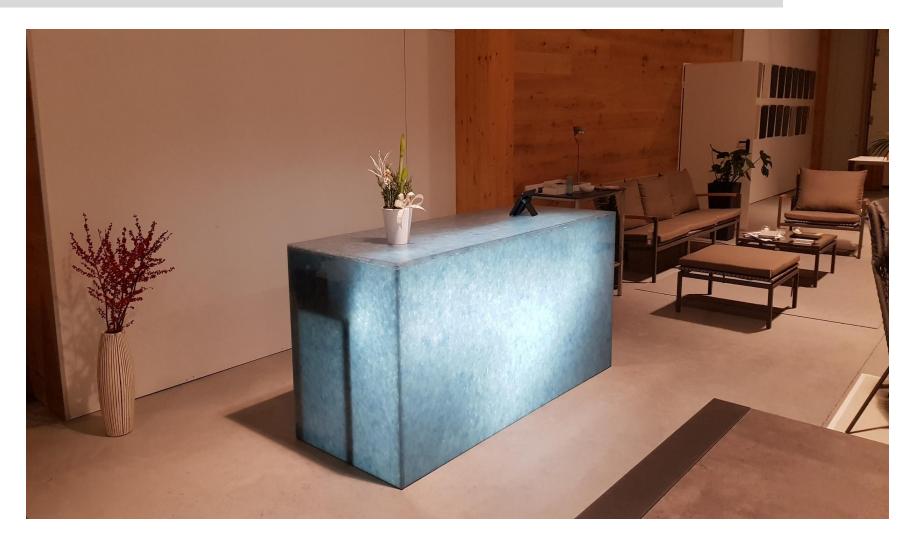

#### Material Applications - illuminated Countertops

# Casino Vienna: bar surface in Polar White patinated illuminated | Austria