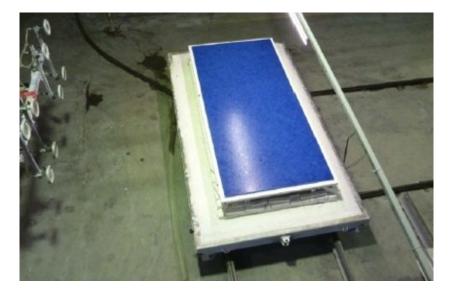

#### Production step 4: oven sintering for 4h

Impression from individual slab oven sintering

Sintering takes 4h/slab and perfect cooling to avoid any tensions within the material another 16h/slab