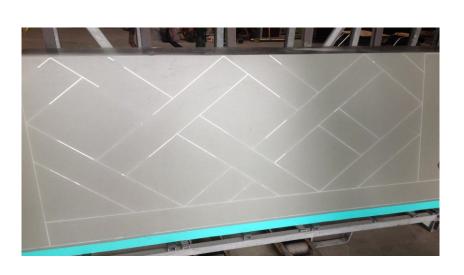

#### Miter vs. 2+2cm

- Mitre cut glued aprons possible
- Alternativ 2cm polished edge
- Alternative 2+2 or 2+2+2cm for bigger edges with standard slab thickness
- 3cm slabs possible on request (longer lead times)