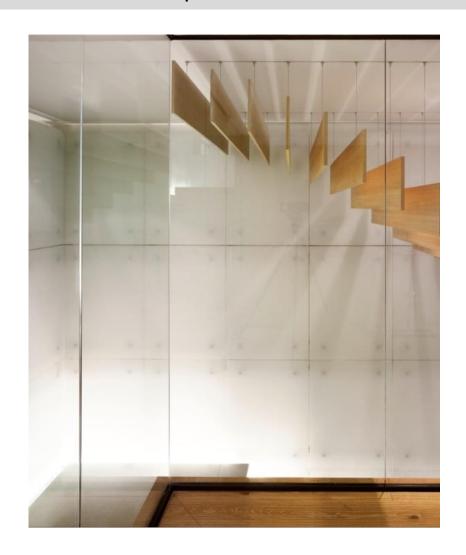

# Material Applications - illuminated Stairs

#### Bar Stairs Polar White patinated | Miami | USA