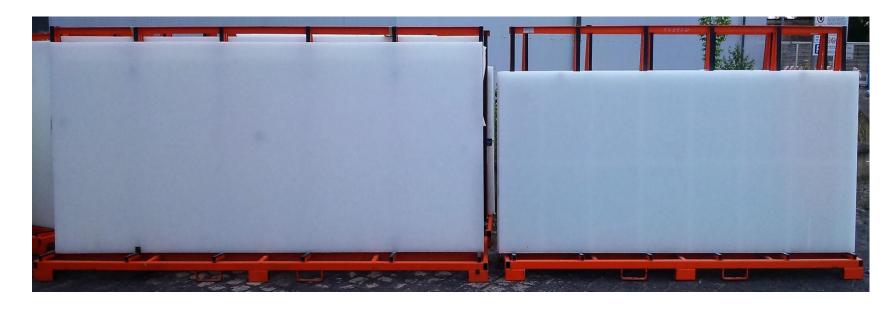

## Factory Teutschenthal – eastern Germany





## Production step 1: breaking glass waste











## Production step 1: breaking bottle glass waste











## Production step 2: filling of cullets into wagons





#### Production step 3: leveling and sorting of cullets





Manual glass cullet sorting and quality check



Recycled solar panel glass ready for oven sintering



## Production step 3: leveling and quality check





#### Production step 4: oven sintering for 4h





Impression from individual slab oven sintering





Sintering takes 4h/slab and perfect cooling to avoid any tensions within the material another 16h/slab



## Production step 5: cooling for 16h





#### Production step 4/5: monitoring quality











#### Production: finished slabs from two ovens









## Processing of slabs – calibration to final thickness





## Processing – polishing











## Processing: Bridge Saw - cut to size





## Processing: Water jet – cut to size











#### Processing - Connection with Natural Stone





Waterjet and CNC cutting





Diamond grinding blades with water cooling



#### 3 different surface finishes





PATINATED
Finish with texture and
high relief for surfaces whilst
offering low glare reflectivity
and low scratch-ability.



POLISHED
Polished finish gives the Glaskeramik colours a perfect reflection. The transformation from the 2D into 3D effect shows off the crystalline structure even better.



MATT Absolute matt finish. Extremely resistant, silky smooth and perfect for business applications.

#### 2 different slab sizes