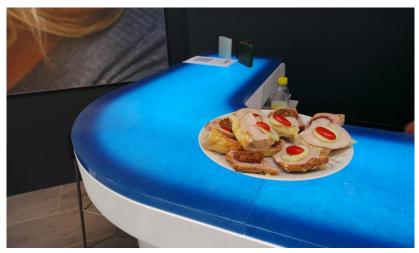

#### Material Applications - illuminated Counter

Disco Star backlit bar by popup Ocean Blue patinated | Bremen | Germany