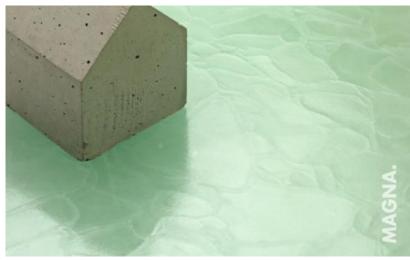

#### 3 different surface finishes

PATINATED
Finish with texture and
high relief for surfaces whilst
offering low glare reflectivity
and low scratch-ability.

POLISHED
Polished finish gives the Glaskeramik colours a perfect reflection. The transformation from the 2D into 3D effect shows off the crystalline structure even better.