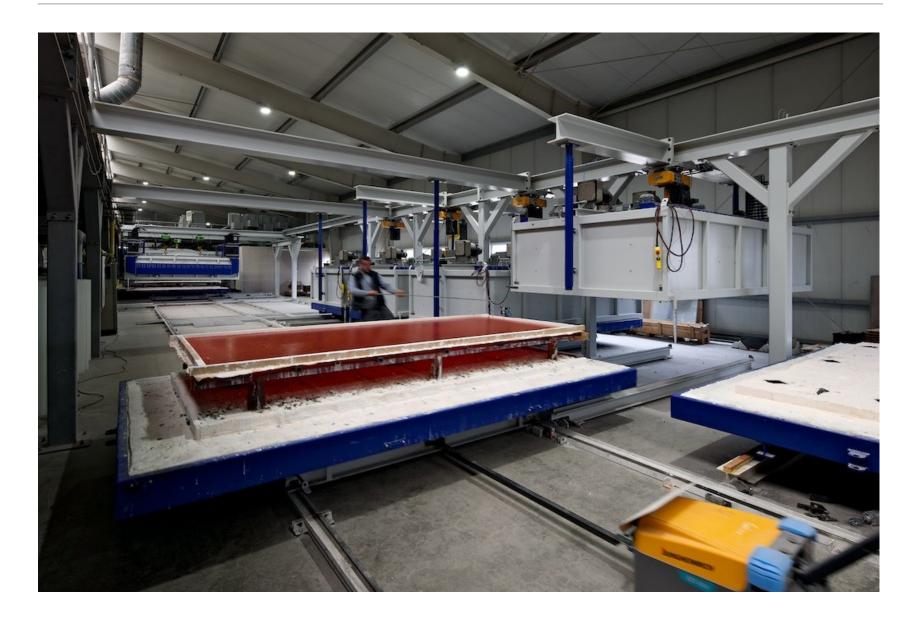

#### Production step 4: oven sintering for 4h

Impression from individual slab oven sintering

Sintering takes 4h/slab and perfect cooling to avoid any tensions within the material another 16h/slab

## Production step 5: cooling for 16h

#### Production step 4/5: monitoring quality

#### Production: finished slabs from two ovens