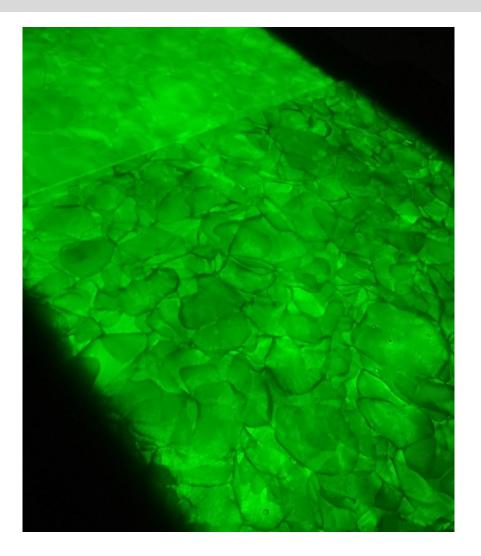

# Glaskeramik = excellent diffuser of light

### Material Features – edge options