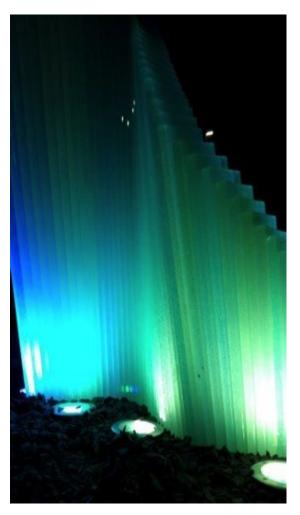

# Material Applications - Sculpture

Taff Trail Sculpture: Jade | England

APPLICATION
Design Objects