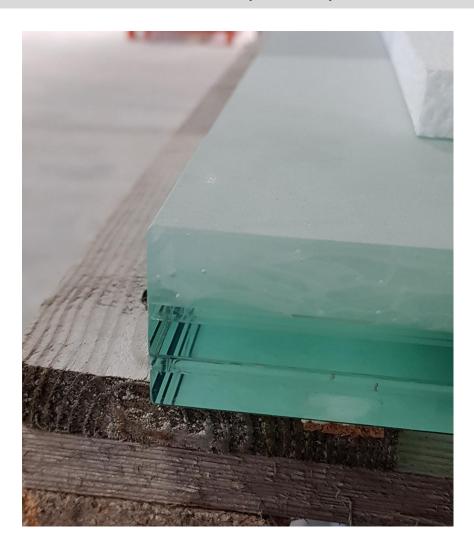

#### Miter vs. 2+2cm

- Mitre cut glued aprons possible
- Alternativ 2cm polished edge
- Alternative 2+2 or 2+2+2cm for bigger edges with standard slab thickness
- 3cm slabs possible on request (longer lead times)