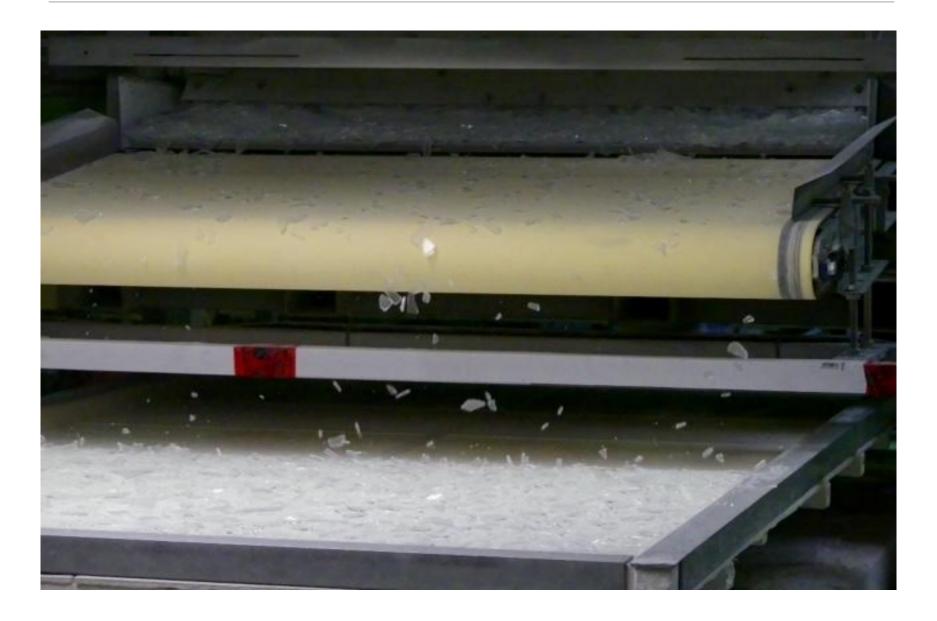

## Processing of slabs – calibration to final thickness

## Processing – polishing