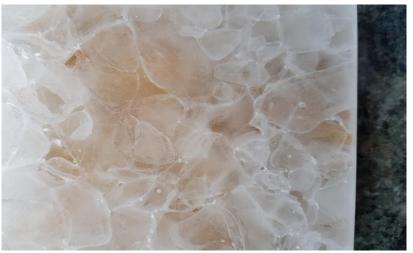

#### Sustainability certificates

BASICS Colours

**ICE NUGGET:** made from recycled 6-8mm pieces of industrial white glass waste

**POLAR WHITE:** made from waste of ultra white glass for solar panels

JADE: made from recycled float glass (industrial basic windows glass)