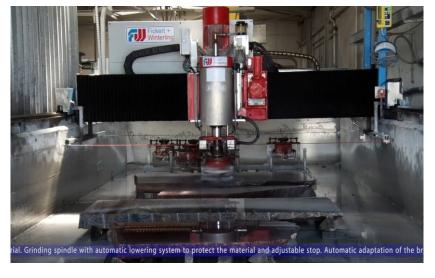

## Production step 1: breaking bottle glass waste











## Production step 2: filling of cullets into wagons





#### Production step 3: leveling and sorting of cullets





Manual glass cullet sorting and quality check



Recycled solar panel glass ready for oven sintering



## Production step 3: leveling and quality check





#### Production step 4: oven sintering for 4h





Impression from individual slab oven sintering





Sintering takes 4h/slab and perfect cooling to avoid any tensions within the material another 16h/slab



## Production step 5: cooling for 16h





#### Production step 4/5: monitoring quality











#### Production: finished slabs from two ovens









## Processing of slabs – calibration to final thickness





## Processing – polishing











## Processing: Bridge Saw - cut to size





## Processing: Water jet – cut to size











#### Processing - Connection with Natural Stone





Waterjet and CNC cutting





Diamond grinding blades with water cooling



#### 3 different surface finishes





PATINATED
Finish with texture and
high relief for surfaces whilst
offering low glare reflectivity
and low scratch-ability.



POLISHED
Polished finish gives the Glaskeramik colours a perfect reflection. The transformation from the 2D into 3D effect shows off the crystalline structure even better.



MATT Absolute matt finish. Extremely resistant, silky smooth and perfect for business applications.

#### 2 different slab sizes





# Varios thickness UPDATE



| 16 mm | <b>*</b> | Special production |
|-------|----------|-------