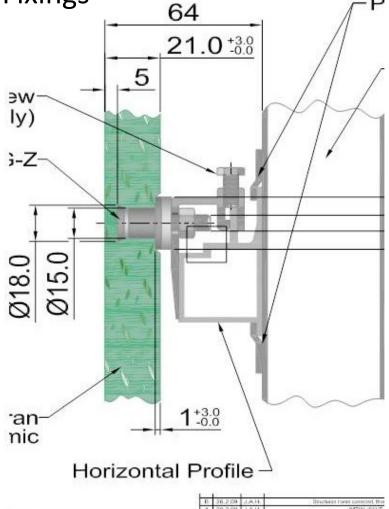

# Standard fixiation system with Fischer anchors

#### Standard fixiation system with Fischer anchors

#### Fischer ACT Technology - Details + Fixings

- Panels cut-to-size + anchors drilled and placed in factory Germany = premounted panel to construction site for easy installation
- ETA certification
- Frost resistance for exterior use
- UV resistance = color stability
- simple attachment