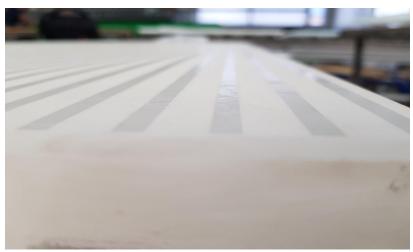

#### Miter vs. 2+2cm

- Mitre cut glued aprons possible
- Alternativ 2cm polished edge
- Alternative 2+2 or 2+2+2cm for bigger edges with standard slab thickness
- 3cm slabs possible on request (longer lead times)