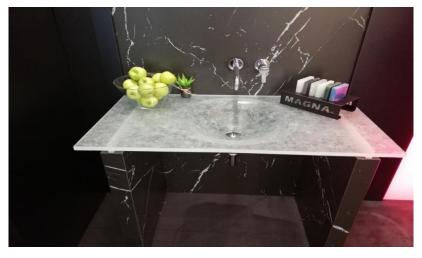

### Material Applications - Kitchen

Undercounter kitchen sink in Creme White polished, Jade polished and patinated