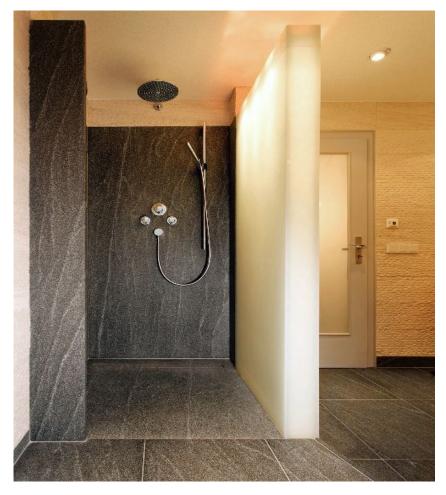

# Material Applications – Bathroom

#### Bathroom – Showerwall and vanity curved