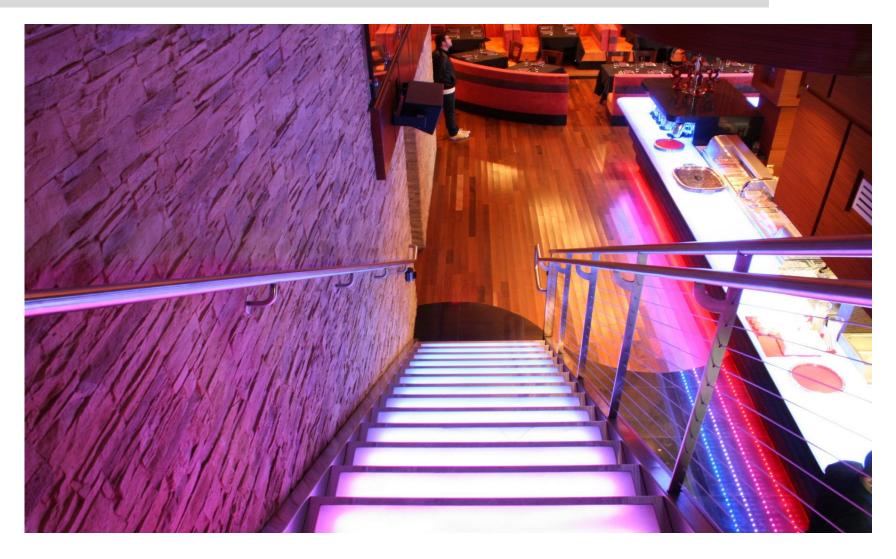

# Material Applications - illuminated Stairs

#### Bar Stairs Polar White patinated | Miami | USA