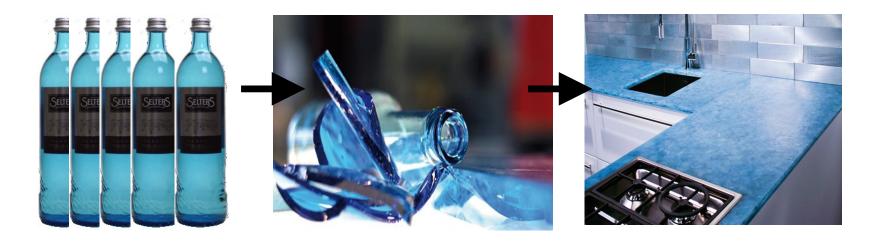

# **BLUE SKY:** made from recycled light blue mineral water bottles

# **OCEAN BLUE:** made from recycled sparkling water bottles

**BLACK:** made from recycled sun protection tinted glass – float grey

**CHAMPAGNE BROWN:** made from reycyled beer, champagne ánd sparkling wine bottles