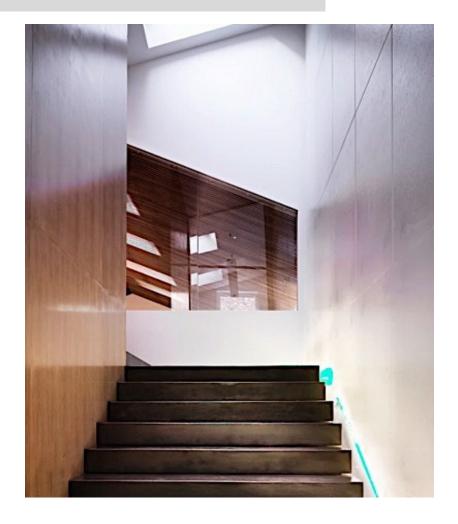

### **Material Applications - Stairs**

#### Staircaise Polar White patinated doubled | Germany