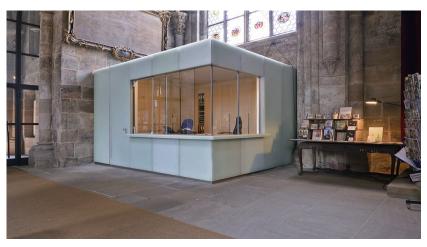

#### Material Applications - illuminated Counter

Reception Desk Clear polished Naturstein Halbach GmbH – sandblasted Company logo