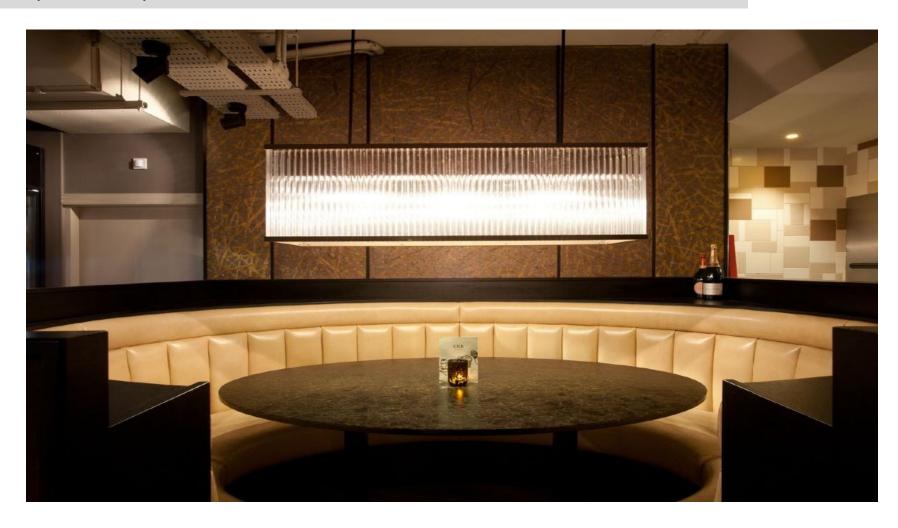

#### Material Features – Bending/Curving

#### Completley individual forms possible

- Gravity bending Process works only with heat and self weight of material
- Individual moulds
- Possible produce forms on customer request, even 3-dimensional shapes
- MOQ = 1, quick and easy