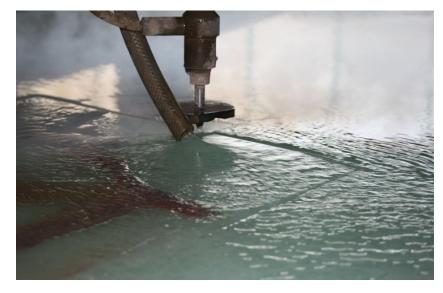

## Processing: Water jet – cut to size

#### Processing - Connection with Natural Stone

Waterjet and CNC cutting

Diamond grinding blades with water cooling