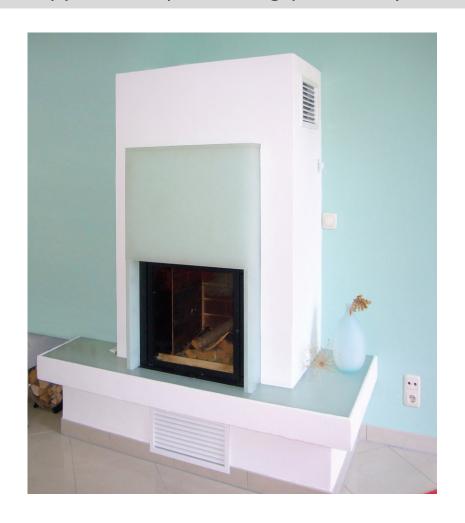

# Material Applications - Fireplace

GMP-Architecture-Pavillion: Jade patinated Fireplace, interior design application | Hamburg | Germany