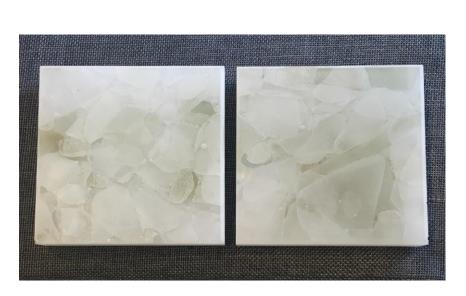

from waste of ultra white glass for solar panels









JADE: made from recycled float glass (industrial basic windows glass)











**GREEN:** made from recycled green beer glass bottles (Heineken)









# **BLUE SKY:** made from recycled light blue mineral water bottles











# **OCEAN BLUE:** made from recycled sparkling water bottles









**BLACK:** made from recycled sun protection tinted glass – float grey





**CHAMPAGNE BROWN:** made from reycyled beer, champagne ánd sparkling wine bottles







#### Official Colour Range



#### **Special Colours**

- Adding colour pigments to fine grain
- + semi liquid production phase
- = individual colours /shapes and pattern in slabs possible
- Substitution for Onyx, Alabster and Quartz in exterior application
- small MOQ









BASICS Features

#### Material Features – safety glass by films/foils



#### Anti-shatter film/foils

- applied on the back of material invisible
- increases contrast of polished surface
- used in public areas if safety glass breakage behavior is necessary
- mostly used in shower or partition walls
- can be glossy, matt or colored
- foilscan be cut in any shape





#### Material Features - safety glass by varnish



#### Anti-shatter varnish - protection laquer

- applied on the back
- used in public areas for exterior use
- used in public areas if safety glass breakage behavior is necessary
- Easy application cheaper and easier to apply than films
- Varnish can be felt on backside surface application only if not directly touchable/visible





#### Material Features – safety gla