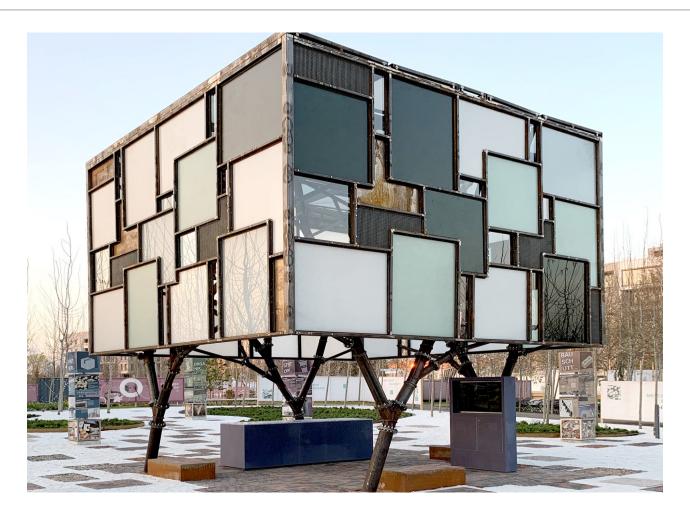

# Material Applications - Sculpture

Taff Trail Sculpture: Jade | England

APPLICATION
Design Objects