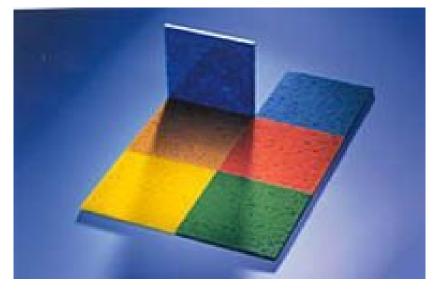

PRESENTATION about us | material | projects

Glaskeramik® UPCYCLING - from industrial waste glass to a sustainable material for facades and interior design.

# Varios thickness UPDATE

| 16 mm | <b>*</b> | Special production |
|-------|----------|--------------------|
| 20 mm | <b>*</b> | Standard           |
| 30 mm |          | Special production |

BASICS Sustainabillity