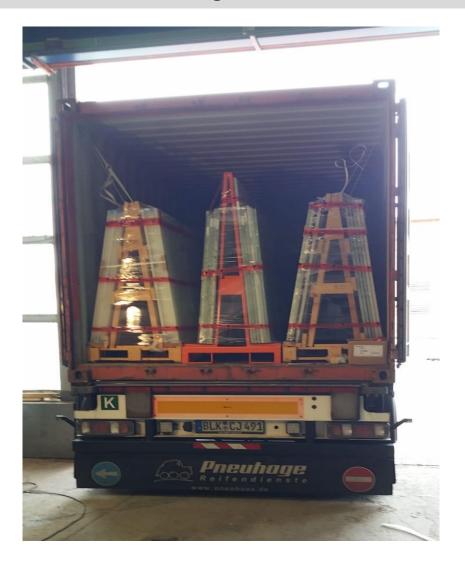

# **Container loading**

Distance holder for slabs to compensate thickness tolerance on transport