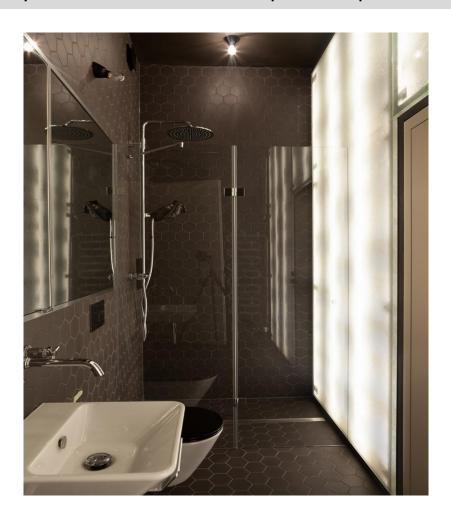

# Material Applications - Bathroom

Illuminated Showerwalls – Ice Nugget doubleside polished, Creme White patinated