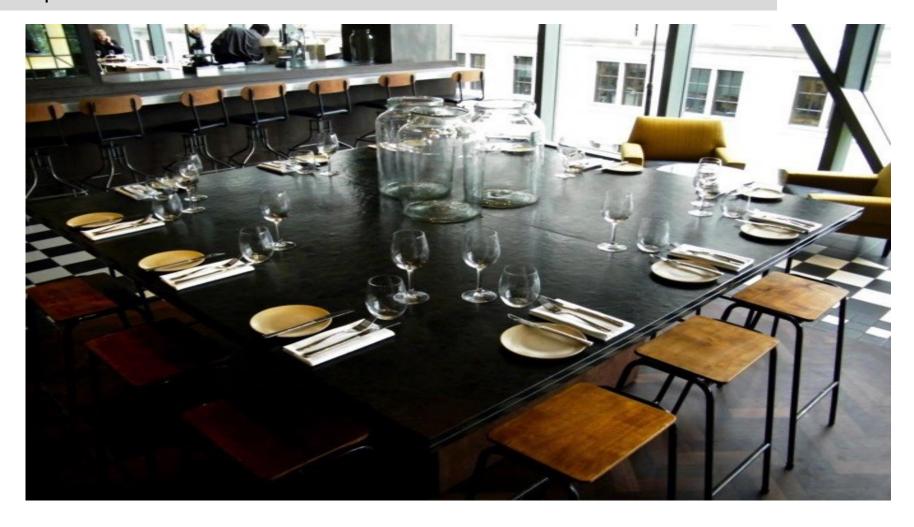

# Material Applications - - illuminated Counter



Reception desk: Polar White illuminated for Lomax Ltd. | London



# Material Applications - illuminated Counter



#### Concert House Aarhus Green polished | Denmark







#### Material Applications - Countertops



# Corney & Barrow Wine Purveyors bar Beer Brown patinated | London | UK



#### Material Applications - Counter



#### Reception desk Pradus Jade patinated | Germany

- different angles
- produced according to technical drawings
- gluing without joint possible







#### Material Applications - Countertops



Herman de Bleijker Restaurant 'Goud' Champagne brown and Green polished | Rotterdam | Netherlands







### Material Applications - Table



Gordon Ramsay restaurant Champagne Brown patinated table | London



# **Material Applications - Counters**



Bar top Green matt honed backlit Walker Zanger | New York City | USA







# Material Applications – Bending



# Master of LXRY 2018 Black patinated Piano | Netherlands

- handmade forms
- exclusively with heat and gravity
- Possible produce forms on customer request







# Material Applications - Bending



#### Master of LXRY 2018 Black patinated Piano | Netherlands



# Material Features – Bending/Curving



#### different shapes











APPLICATION Kitchen

### Material Applications - Kitchen



Kitchen splashback and illuminated countertop Ocean Blue and Polar White







#### Material Applications - Countertops



Kitchen surface: Jade polished 2+2 cm Edges | Stuttgart Germany



### Material Applications - Kitchen



Undercounter k