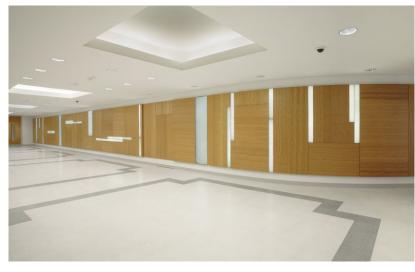

# Dental practice Polar White patinated Wall with anchors | Wien | Austria

Hofgeismar Chapel: interior walls in Galaxy (Creme White) polished | Germany

Seperation Wall Jewish Museum Ice Nugget double sided polished | Vienna | Austria