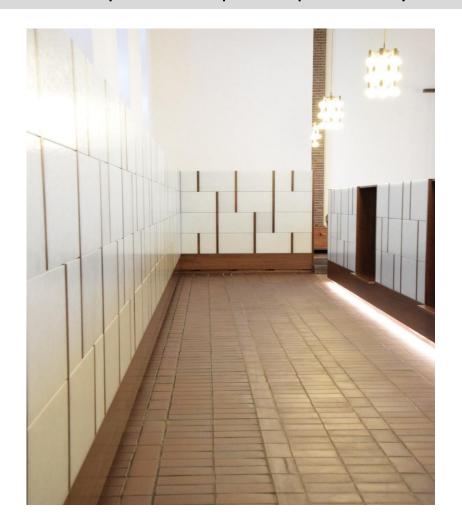

Chapel: interior walls in Galaxy (Creme White) polished | Germany





Seperation Wall Jewish Museum Ice Nugget double sided polished | Vienna | Austria









#### St. Georges Hospital Jade patinated | London | UK









Browary Warszawskie Elevator Halls Polar White polished | Warsaw | Poland

- Installation via U-shaped profiles
- installation without visible attachment
- size of Panels 2810x1080 mm
- 500 square meters over 10 floors







# Browary Warszawskie Lobby Light Grey Green polished | Warsaw | Poland











Guangzhou Office Building Elevator and Lobby Interior Jade patinated Guangzhou China | |





#### Naturalia Shop internal walls in Polar White | Paris | France







# Kolumbarium church Interior Walls and grave decoration Polar White patinated | Marl | Germany









#### Elevator Hall Jade patinated Madrid

- wall cladding for the elevator halls of all 12 floors
- special clamp attachment system to fix the four corners of each panel
- total 175 Glaskeramik panels have been used up to a size of 2730x920 mm







Seperation Wall to Bathroom Ice Nugget double sided polished Loft | Tallinn | Estonia









Seperation wall door naturally backlit in Polar White patinated | Czech Republic







# Dental practice Polar White patinated Wall with Anchors | Wien | Austria









#### William Booth College Chapel Jade patinated | London | UK





Information-Box, St. Sebalds church Internal walls in Creme White patinated | Nurnberg | Germany









# Tram station Berliner Straße | Essen | Germany

- Backside laminated safety glass with PVB or EVA