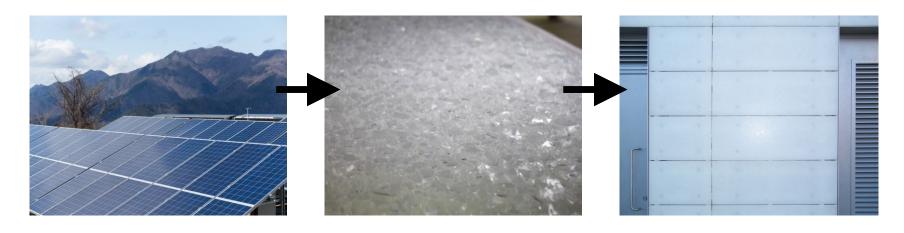

#### Sustainability certificates

BASICS Colours

**ICE NUGGET:** made from recycled 6-8mm pieces of industrial white glass waste

**POLAR WHITE:** made from waste of ultra white glass for solar panels

JADE: made from recycled float glass (industrial basic windows glass)