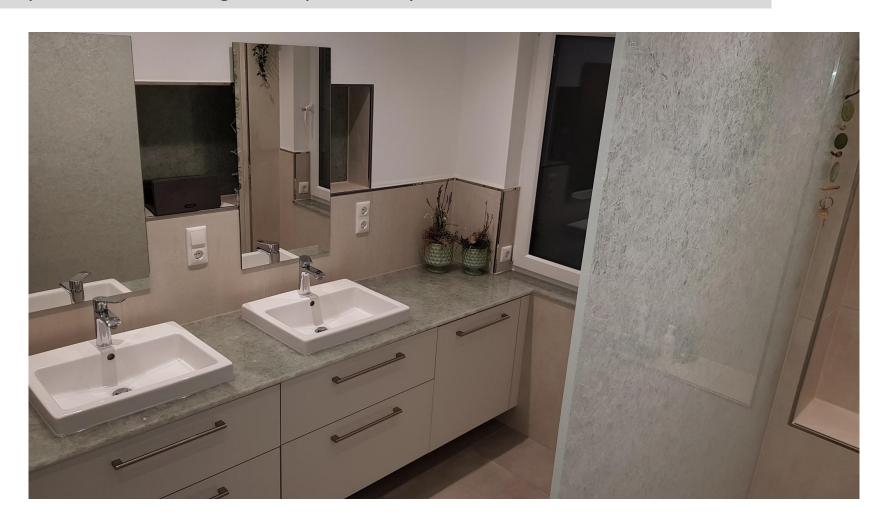

### Material Applications - Bathroom

#### Bathroom: splashback, countertop and shower wall illuminated