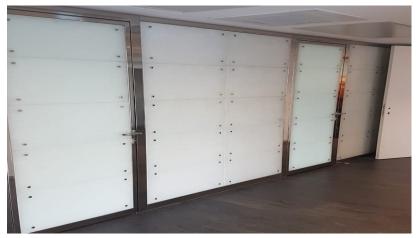

# Dental practice Polar White patinated Wall with anchors | Wien | Austria

Hofgeismar Chapel: interior walls in Galaxy (Creme White) polished | Germany

Seperation Wall Jewish Museum Ice Nugget double sided polished | Vienna | Austria

# Dental practice Polar White patinated Wall with Anchors | Wien | Austria