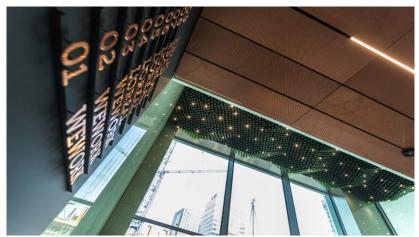

# GLA Chukyo Hall, Prayer Hall Takenaka Polar White polished | Nagoya | Japan

Cannon Place Station: light wall in Polar White | London | UK