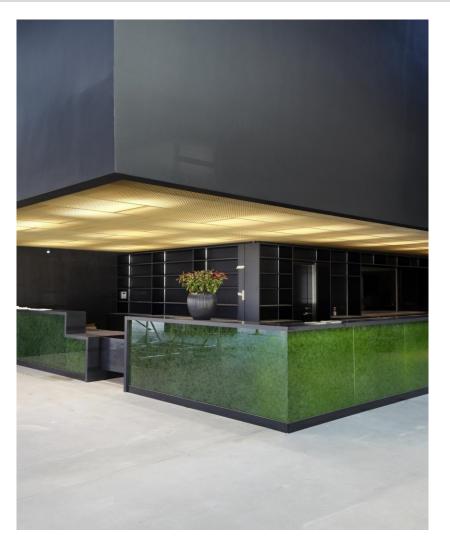

**GREEN:** made from recycled green beer glass bottles (Heineken)

# **Material Applications - Counters**

Bar top Green matt honed backlit Walker Zanger | New York City | USA