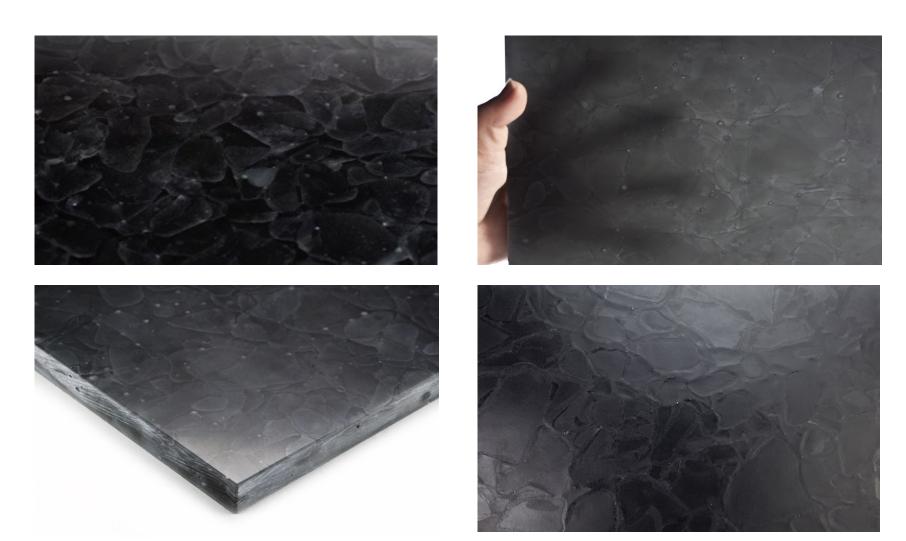

# **OCEAN BLUE:** made from recycled sparkling water bottles

**BLACK:** made from recycled sun protection tinted glass – float grey

**CHAMPAGNE BROWN:** made from reycyled beer, champagne ánd sparkling wine bottles