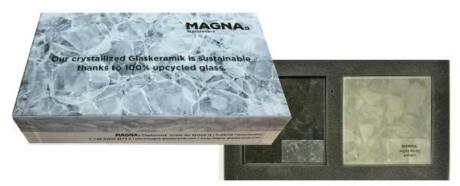

#### LED Samples box big

 Incl. LED lighting, 6 samples 100x100 mm or 1 sample in 300x200 mm

#### Sample Boxes

• Small Box incl. 2 Samples 100 x 100 mm

Big Box incl. 6 Samples
 100 x 100 mm