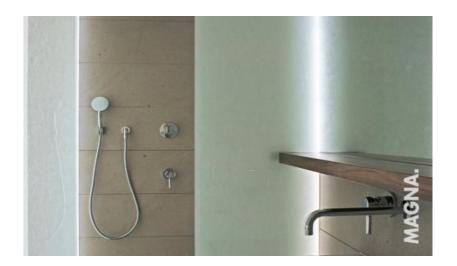

# Material Applications - Bathroom

Illuminated Showerwalls – Ice Nugget doubleside polished, Creme White patinated