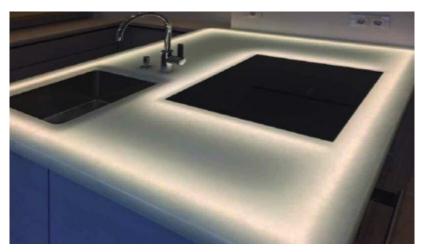

### Material Applications - Kitchen

Kitchen splashback and illuminated countertop Ocean Blue and Polar White