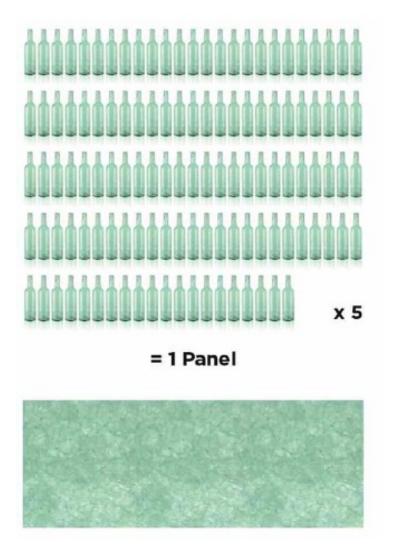

k colours a perfect reflection. The transformation from the 2D into 3D effect shows off the crystalline structure even better.



MATT Absolute matt finish. Extremely resistant, silky smooth and perfect for business applications.

#### 2 different slab sizes





# Varios thickness UPDATE



| 16 mm | <b>*</b> | Special production |
|-------|----------|--------------------|
| 20 mm | <b>*</b> | Standard           |
| 30 mm |          | Special production |



BASICS Sustainabillity

## Sustainability principle





# Sustainability principle





#### Sustainability principle – solar energy and water





Part of the electricity is produced by the solar system. Water used in production is recycled and used several times.





#### Sustainability principle



#### Our recycling principle:



#### Our Value:



#### Sustainability certificates

















BASICS Colours



**ICE NUGGET:** made from recycled 6-8mm pieces of industrial white glass waste











**POLAR WHITE:** made from waste of ultra white glass for solar panels









JADE: made from recycled float glass (industrial basic windows glass)











**GREEN:** made from recycled green beer glass bottles (Heineken)









# **BLUE SKY:** made from recycled light blue mineral water bottles











# **OCEAN BLUE:** made from recycled sparkling water bottles









**BLACK:** made from recycled sun protection tinted glass – float grey





**CHAMPAGNE BROWN:** made from reycyled beer, champagne ánd sparkling wine bottles







#### Official Colour Range



#### **Special Colours**

- Adding colo