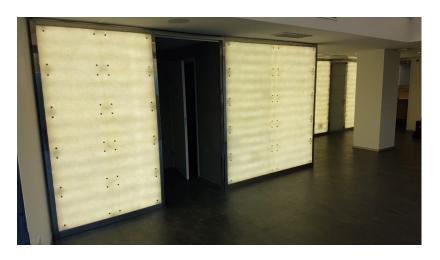

# LED Panel – Company Bäder | warm and cold white

APPLICATION Interior Walls

Room seperation walls flat Treptower Park Ice Nugget double polished with anchors | Berlin | Germany