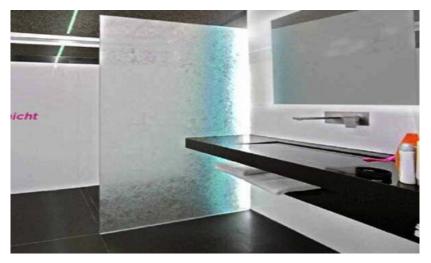

#### 3 different surface finishes

PATINATED
Finish with texture and
high relief for surfaces whilst
offering low glare reflectivity
and low scratch-ability.

POLISHED
Polished finish gives the Glaskeramik colours a perfect reflection. The transformation from the 2D into 3D effect shows off the crystalline structure even better.