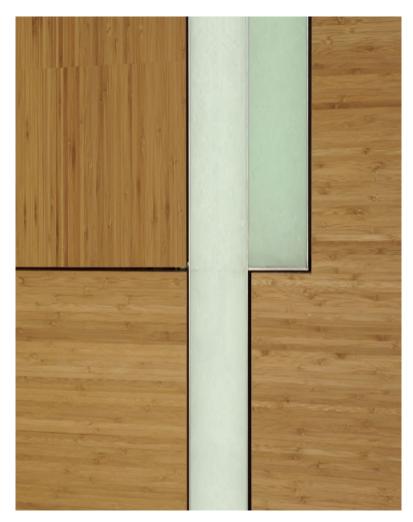

### Material Features – edge options

#### Miter vs. 2+2cm

- Mitre cut glued aprons possible
- Alternativ 2cm polished edge
- Alternative 2+2 or 2+2+2cm for bigger edges with standard slab thickness
- 3cm slabs possible on request (longer lead times)