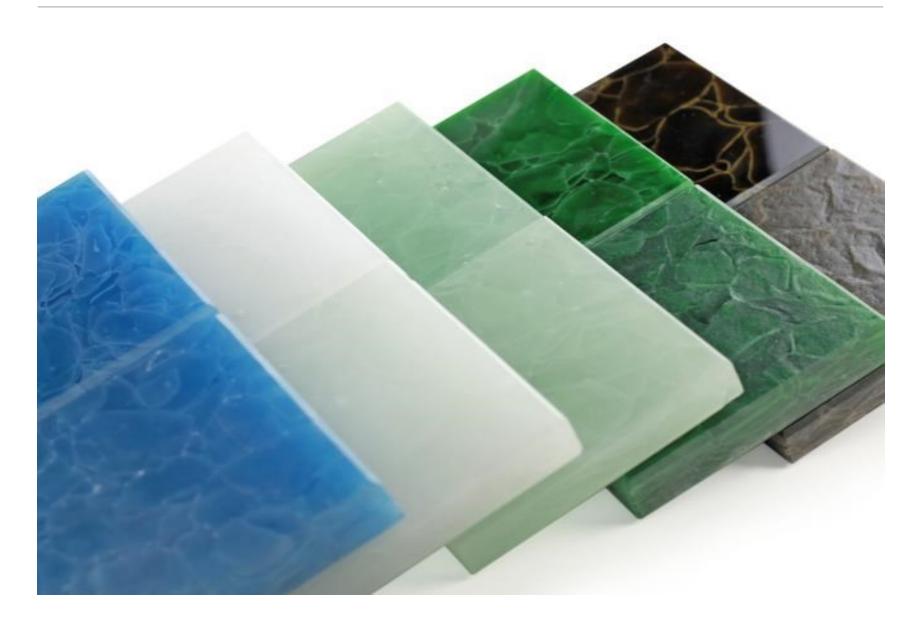

#### Sustainability certificates

BASICS Colours

**ICE NUGGET:** made from recycled 6-8mm pieces of industrial white glass waste

**POLAR WHITE:** made from waste of ultra white glass for solar panels

JADE: made from recycled float glass (industrial basic windows glass)

**GREEN:** made from recycled green beer glass bottles (Heineken)

# **BLUE SKY:** made from recycled light blue mineral water bottles

# **OCEAN BLUE:** made from recycled sparkling water bottles

**BLACK:** made from recycled sun protection tinted glass – float grey

**CHAMPAGNE BROWN:** made from reycyled beer, champagne ánd sparkling wine bottles

#### Official Colour Range