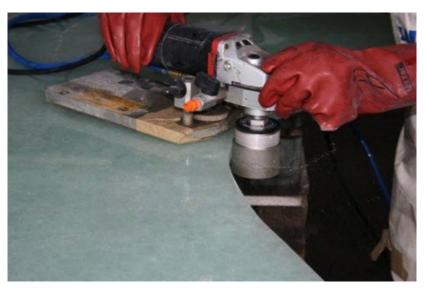

Manual glass cullet sorting and quality check



Recycled solar panel glass ready for oven sintering



## Production step 3: leveling and quality check





#### Production step 4: oven sintering for 4h





Impression from individual slab oven sintering





Sintering takes 4h/slab and perfect cooling to avoid any tensions within the material another 16h/slab



## Production step 5: cooling for 16h





#### Production step 4/5: monitoring quality











#### Production: finished slabs from two ovens









## Processing of slabs – calibration to final thickness





## Processing – polishing











## Processing: Bridge Saw - cut to size





## Processing: Water jet – cut to size











#### Processing - Connection with Natural Stone





Waterjet and CNC cutting





Diamond grinding blades with water cooling



#### 3 different surface finishes





PATINATED
Finish with texture and
high relief for surfaces whilst
offering low glare reflectivity
and low scratch-ability.



POLISHED
Polished finish gives the Glaskeramik colours a perfect reflection. The transformation from the 2D into 3D effect shows off the crystalline structure even better.



MATT Absolute matt finish. Extremely resistant, silky smooth and perfect for business applications.

#### 2 different slab sizes





# Varios thickness UPDATE



| 16 mm | <b>*</b> | Special production |
|-------|----------|--------------------|
| 20 mm | <b>*</b> | Standard           |
| 30 mm |          | Special production |



BASICS Sustainabillity

## Sustainability principle





# Sustainability prin