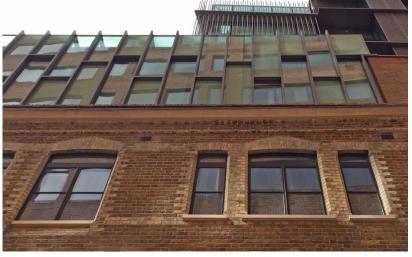

Folkwang Museum: facade in Cream White | Essen | Germany

#### Folkwang Museum: facade in Cream White | Essen | Germany

# Case Study - Folkwang Museum - installation