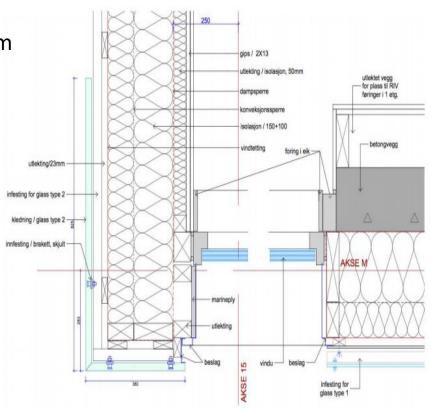

#### Fischer ACT Technology - Details + Fixings

- Panels cut-to-size + anchors drilled and placed in factory Germany = premounted panel to construction site for easy installation
- ETA certification
- Frost resistance for exterior use
- UV resistance = color stability
- simple attachment

#### Office Building: Bassengbakken II Trondheim | Norway

- positioning of the anchors 100mm from edges
- Edges of building with open miters
- heavily durable
- offering true performance
- tested certification as well as suited to both hot and cold climates
- strong against vandalisation
- impervious to staining
- almost self-cleaning in its finish