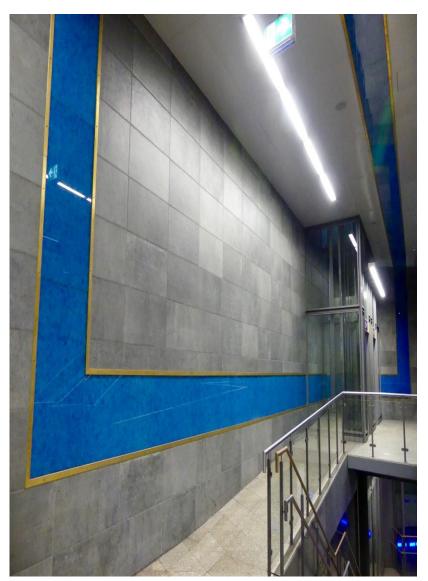

# Tram station Berliner Straße | Essen | Germany

- Backside laminated safety glass with PVB or EVA technology
- Normally 16mm Glaskeramik + 1.5mm
   PVB + 6mm toughened glass
- Backup at public places, overhead glazing, balustrades, railings, stairs