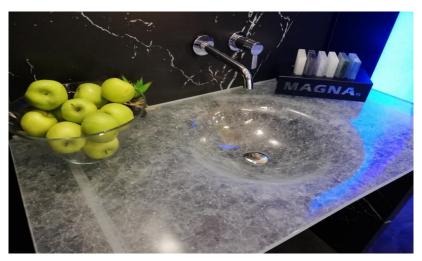

### Material Applications - Kitchen

Undercounter kitchen sink in Creme White polished, Jade polished and patinated