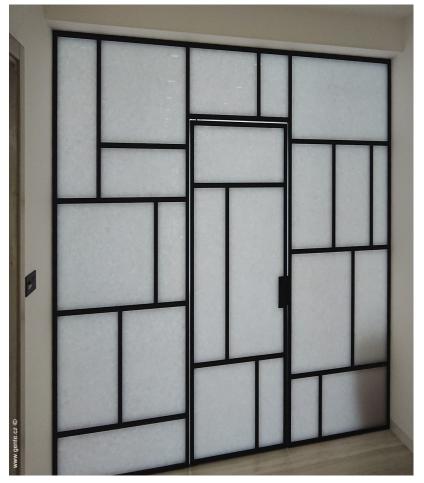

Seperation Wall to Bathroom Ice Nugget double sided polished Loft | Tallinn | Estonia

Seperation wall door naturally backlit in Polar White patinated | Czech Republic