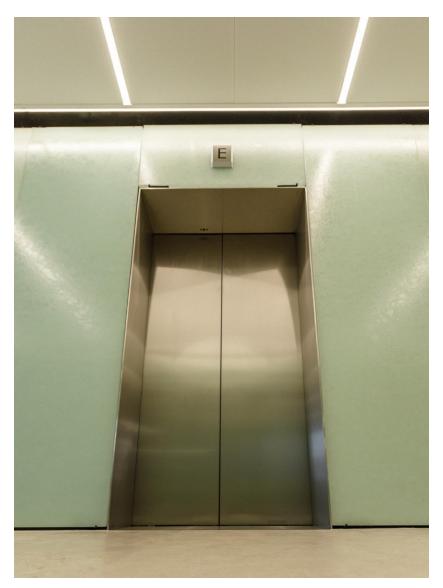

#### St. Georges Hospital Jade patinated | London | UK

Browary Warszawskie Elevator Halls Polar White polished | Warsaw | Poland

- Installation via U-shaped profiles
- installation without visible attachment
- size of Panels 2810x1080 mm
- 500 square meters over 10 floors

# Browary Warszawskie Lobby Light Grey Green polished | Warsaw | Poland

Guangzhou Office Building Elevator and Lobby Interior Jade patinated Guangzhou China | |

#### Elevator Hall Jade patinated Madrid

- wall cladding for the elevator halls of all 12 floors
- special clamp attachment system to fix the four corners of each panel
- total 175 Glaskeramik panels have been used up to a size of 2730x920 mm