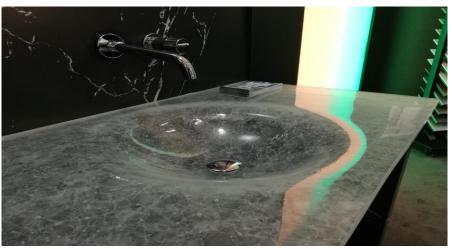

### Material Applications - Kitchen

Undercounter kitchen sink in Creme White polished, Jade polished and patinated

# Material Applications – Bathroom

#### Bathroom – Showerwall and vanity curved