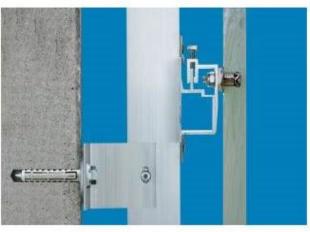

# Standard fixiation system with Fischer anchors

#### Standard fixiation system with Fischer anchors

#### Fischer ACT Technology - Details + Fixings

- Panels cut-to-size + anchors drilled and placed in factory Germany = premounted panel to construction site for easy installation
- ETA certification
- Frost resistance for exterior use
- UV resistance = color stability
- simple attachment