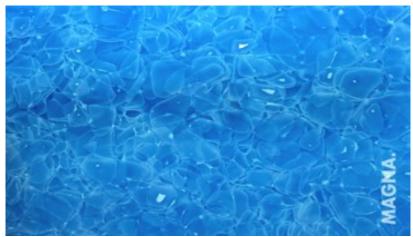

# **BLUE SKY:** made from recycled light blue mineral water bottles

# **OCEAN BLUE:** made from recycled sparkling water bottles

**BLACK:** made from recycled sun protection tinted glass – float grey

**CHAMPAGNE BROWN:** made from reycyled beer, champagne ánd sparkling wine bottles