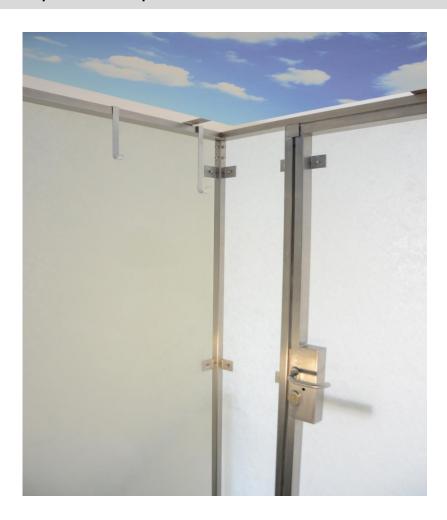

# Tram station Berliner Straße | Essen | Germany

- Backside laminated safety glass with PVB or EVA technology
- Normally 16mm Glaskeramik + 1.5mm
   PVB + 6mm toughened glass
- Backup at public places, overhead glazing, balustrades, railings, stairs