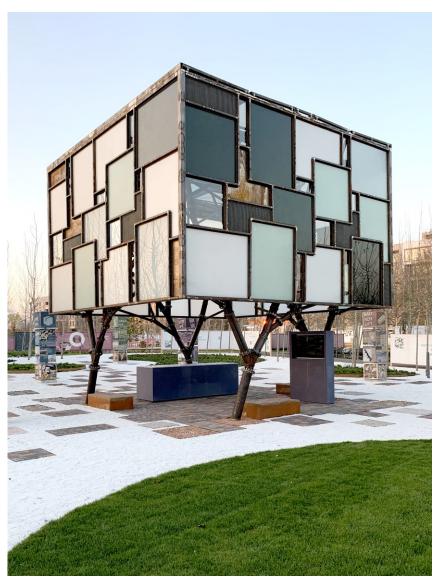

#### Completley individual forms possible

- Gravity bending Process works only with heat and self weight of material
- Individual moulds
- Possible produce forms on customer request, even 3-dimensional shapes
- MOQ = 1, quick and easy

# Material Features – Bending/Curving

#### different shapes