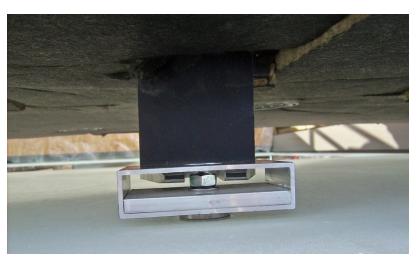

# Standard fixiation system with Fischer anchors

#### Standard fixiation system with Fischer anchors

#### Fischer ACT Technology - Details + Fixings

- Panels cut-to-size + anchors drilled and placed in factory Germany = premounted panel to construction site for easy installation
- ETA certification
- Frost resistance for exterior use
- UV resistance = color stability
- simple attachment