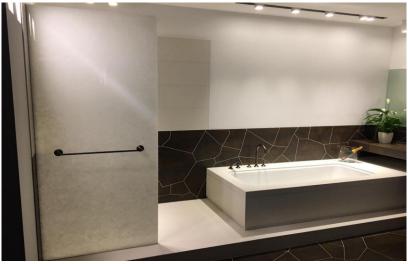

# Material Applications – Bathroom

#### Bathroom – Showerwall and vanity curved