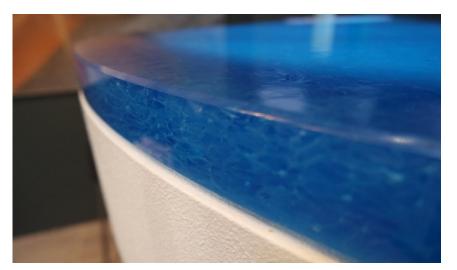

#### Material Applications - illuminated Counter

Disco Star backlit bar by popup Ocean Blue patinated | Bremen | Germany