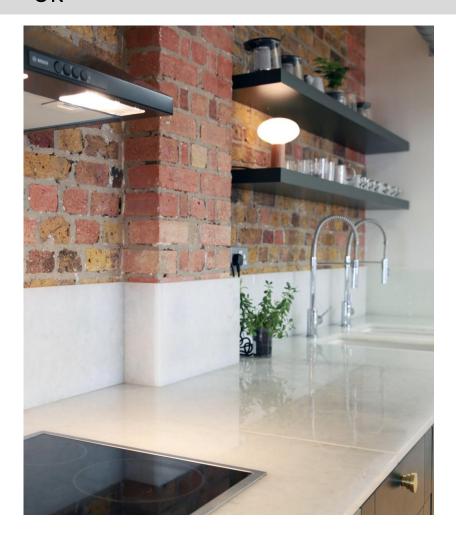

### Material Applications - Kitchen

Undercounter kitchen sink in Creme White polished, Jade polished and patinated