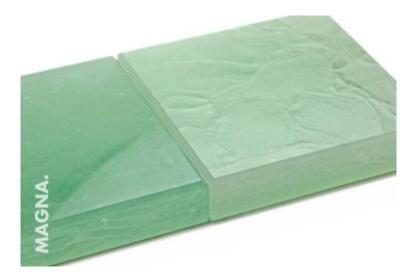

#### 3 different surface finishes

PATINATED
Finish with texture and
high relief for surfaces whilst
offering low glare reflectivity
and low scratch-ability.

POLISHED
Polished finish gives the Glaskeramik colours a perfect reflection. The transformation from the 2D into 3D effect shows off the crystalline structure even better.