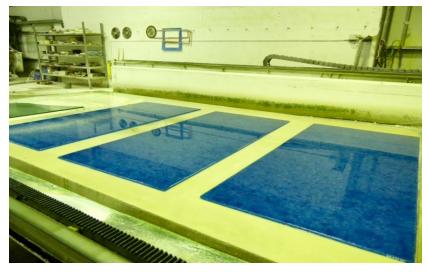

#### Sustainability certificates

BASICS Colours

**ICE NUGGET:** made from recycled 6-8mm pieces of industrial white glass waste

**POLAR WHITE:** made from waste of ultra white glass for solar panels

JADE: made from recycled float glass (industrial basic windows glass)

**GREEN:** made from recycled green beer glass bottles (Heineken)

# **BLUE SKY:** made from recycled light blue mineral water bottles

# **OCEAN BLUE:** made from recycled sparkling water bottles

**BLACK:** made from recycled sun protection tinted glass – float grey

**CHAMPAGNE BROWN:** made from reycyled beer, champagne ánd sparkling wine bottles