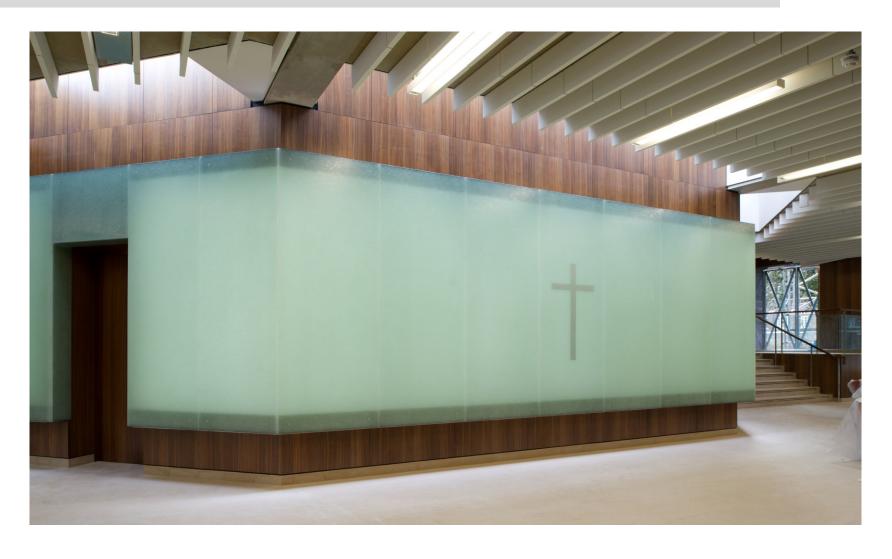

# Kolumbarium church Interior Walls and grave decoration Polar White patinated | Marl | Germany