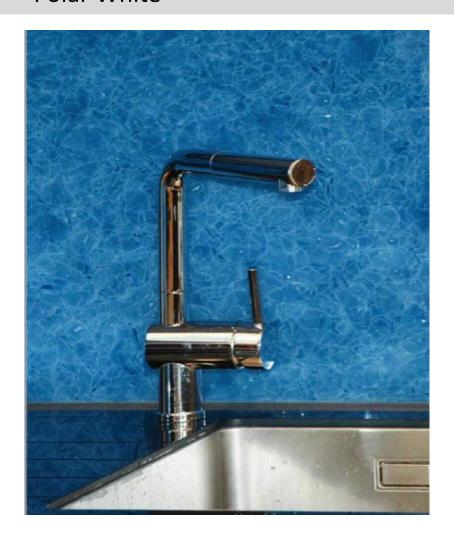

### Material Applications - Kitchen

Kitchen splashback and illuminated countertop Ocean Blue and Polar White