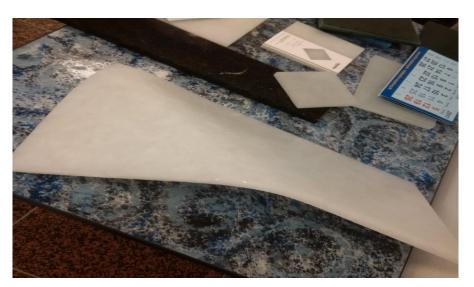

### Material Applications - Kitchen

Undercounter kitchen sink in Creme White polished, Jade polished and patinated