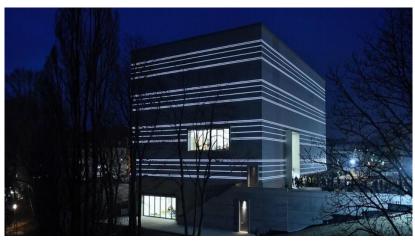

Folkwang Museum: facade in Cream White | Essen | Germany

#### Folkwang Museum: facade in Cream White | Essen | Germany

# Case Study - Folkwang Museum - installation