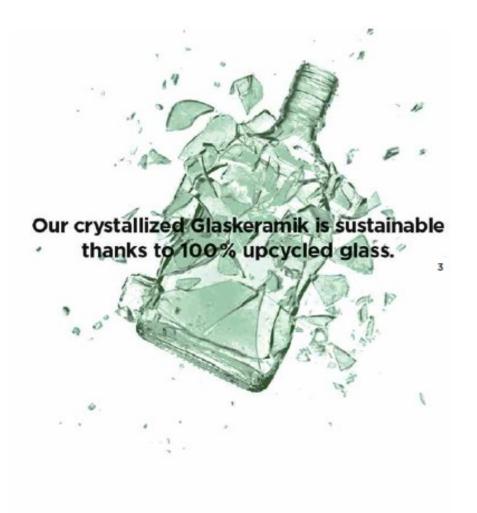

reflection. The transformation from the 2D into 3D effect shows off the crystalline structure even better.



MATT Absolute matt finish. Extremely resistant, silky smooth and perfect for business applications.

#### 2 different slab sizes





# Varios thickness UPDATE



| 16 mm | <b>*</b> | Special production |
|-------|----------|--------------------|
| 20 mm | <b>*</b> | Standard           |
| 30 mm |          | Special production |



BASICS Sustainabillity

## Sustainability principle





# Sustainability principle





#### Sustainability principle – solar energy and water





Part of the electricity is produced by the solar system. Water used in production is recycled and used several times.





#### Sustainability principle



#### Our recycling principle:



#### Our Value:



#### Sustainability certificates

















BASICS Colours



**ICE NUGGET:** made from recycled 6-8mm pieces of industrial white glass waste











**POLAR WHITE:** made from waste of ultra white glass for solar panels









JADE: made from recycled float glass (industrial basic windows glass)











**GREEN:** made from recycled green beer glass bottles (Heineken)









# **BLUE SKY:** made from recycled light blue mineral water bottles











# **OCEAN BLUE:** made from recycled sparkling water bottles









**BLACK:** made from recycled sun protection tinted glass – float grey





**CHAMPAGNE BROWN:** made from reycyled beer, champagne ánd sparkling wine bottles







#### Official Colour Range



#### **Special Colours**

- Adding colour pigments to fine