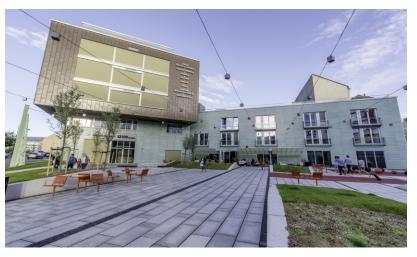

#### Office Building: Bassengbakken II Trondheim | Norway

#### Case Study - Bassengbakken II Trondheim

#### Office Building: Bassengbakken II Trondheim | Norway

- positioning of the anchors 100mm from edges
- Edges of building with open miters
- heavily durable
- offering true performance
- tested certification as well as suited to both hot and cold climates
- strong against vandalisation
- impervious to staining
- almost self-cleaning in its finish