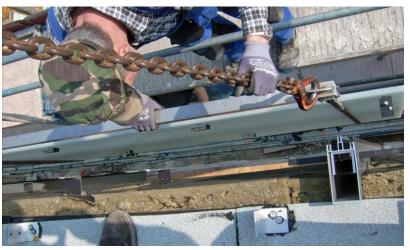

# Standard fixiation system with Fischer anchors

#### Standard fixiation system with Fischer anchors

#### Fischer ACT Technology - Details + Fixings

- Panels cut-to-size + anchors drilled and placed in factory Germany = premounted panel to construction site for easy installation
- ETA certification
- Frost resistance for exterior use
- UV resistance = color stability
- simple attachment