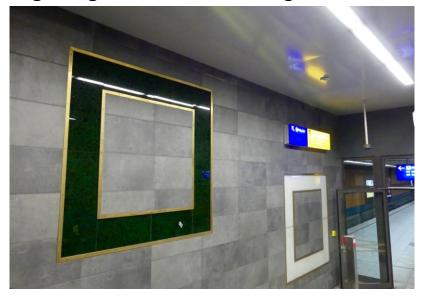

# Tram station Berliner Straße | Essen | Germany

- Backside laminated safety glass with PVB or EVA technology
- Normally 16mm Glaskeramik + 1.5mm
   PVB + 6mm toughened glass
- Backup at public places, overhead glazing, balustrades, railings, stairs