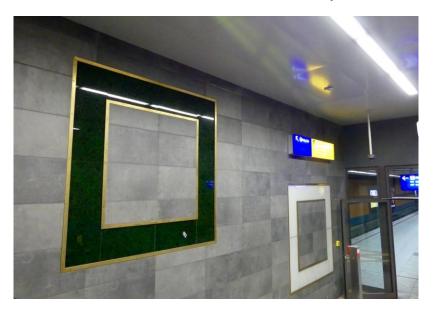

# Material Features – backlight

#### LED Panel - warm and cold white + RGB features

# Glaskeramik = excellent diffuser of light