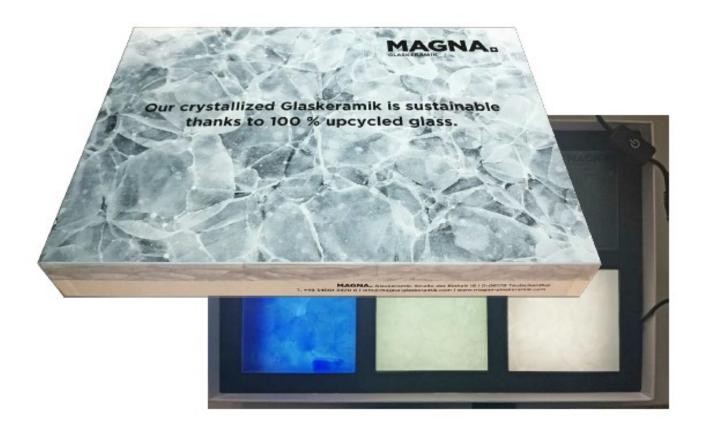

#### Sample Boxes

• Small Box incl. 2 Samples 100 x 100 mm

Big Box incl. 6 Samples
 100 x 100 mm