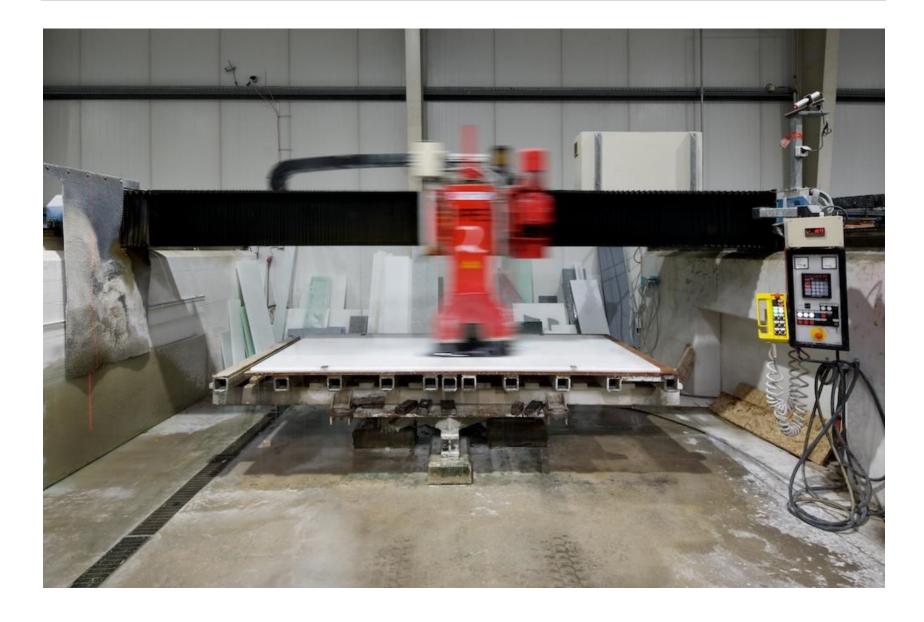

## Processing of slabs – calibration to final thickness

## Processing – polishing

## Processing: Bridge Saw - cut to size

## Processing: Water jet – cut to size