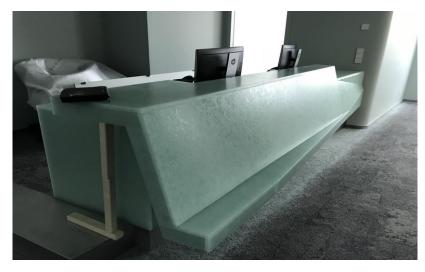

#### Material Applications - illuminated Counter

Reception Desk Clear polished Naturstein Halbach GmbH – sandblasted Company logo