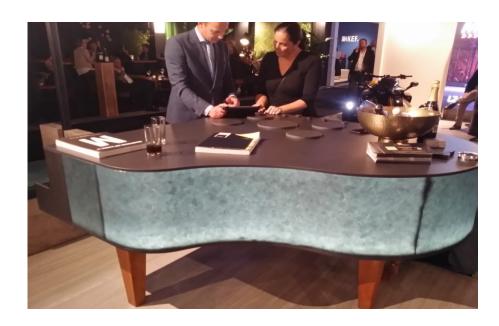

# Master of LXRY 2018 Black patinated Piano | Netherlands

- handmade forms
- exclusively with heat and gravity
- Possible produce forms on customer request

#### Master of LXRY 2018 Black patinated Piano | Netherlands