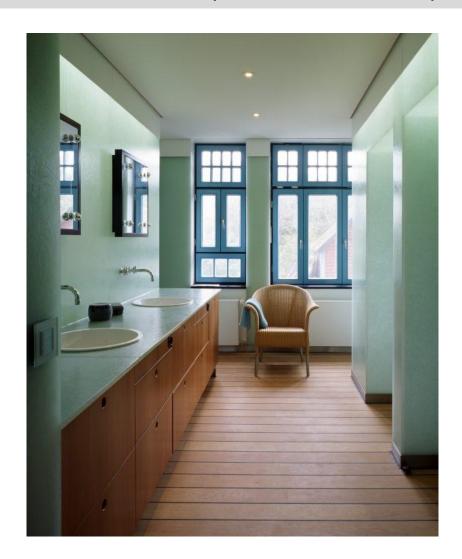

# Material Applications – Bathroom

#### Bathroom – Showerwall and vanity curved