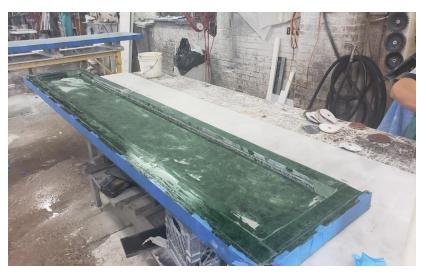

## Processing of slabs – calibration to final thickness

## Processing – polishing