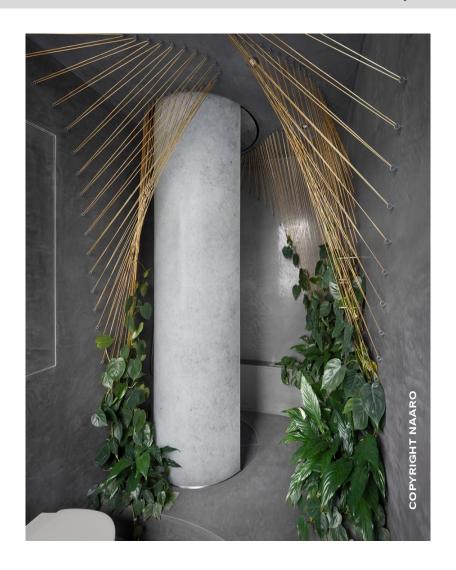

# Material Applications - Bathroom

Illuminated Showerwalls – Ice Nugget doubleside polished, Creme White patinated