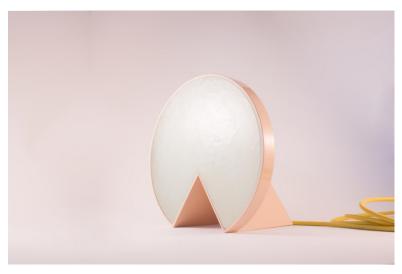

#### Unique pieces of designers

LIGHT

#### LED Panel - warm and cold white + RGB features

# LED Panel – Company Bäder | warm and cold white

APPLICATION Interior Walls

Room seperation walls flat Treptower Park Ice Nugget double polished with anchors | Berlin | Germany