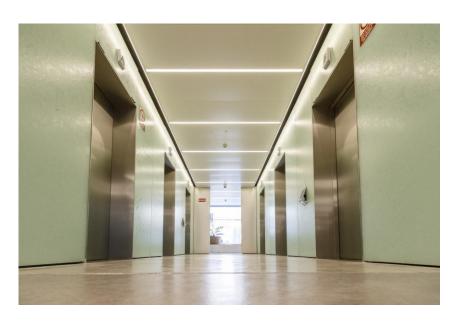

#### St. Georges Hospital Jade patinated | London | UK

Browary Warszawskie Elevator Halls Polar White polished | Warsaw | Poland

- Installation via U-shaped profiles
- installation without visible attachment
- size of Panels 2810x1080 mm
- 500 square meters over 10 floors

# Browary Warszawskie Lobby Light Grey Green polished | Warsaw | Poland

Guangzhou Office Building Elevator and Lobby Interior Jade patinated Guangzhou China | |

#### Elevator Hall Jade patinated Madrid

- wall cladding for the elevator halls of all 12 floors
- special clamp attachment system to fix the four corners of each panel
- total 175 Glaskeramik panels have been used up to a size of 2730x920 mm