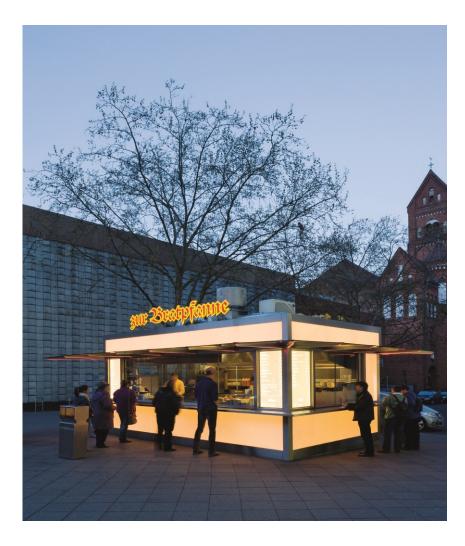

its finish





Folkwang Museum: facade in Cream White | Essen | Germany





#### Folkwang Museum: facade in Cream White | Essen | Germany









# Case Study - Folkwang Museum - installation



#### Folkwang Museum: facade in Cream White | Essen | Germany









## Office Building: Polar White facade | Blackpool | UK







Eye Care Centre: facade in Jade patinated | Michelfeld | Germany





Fire station: facade in Polar White patinated | Neukirchen- Vlyn | Germany





# GPI Masdar City PRT Station in Polar White patinated Abu Dhabi | Emirates











DM Market: integrated illuminated Glaskeramik® pieces in façade Schondorf | Ammersee | Germany











#### Bear Garden in Jade polished | London | Great Britian









## Currybude in Polar White polished | Berlin | Germany









# Bahausmuseum in Ice Nugget patinated backside polished | Weimar | Germany









# Material Applications - External Application



BuGa Recycling Pavillon Polar White, Jade, Green and Ice Nugget patinated | Heilbronn | Germany











#### MAGNA Glaskeramik Nextcloud

- always up to date
- all data sheets, certificates, processing manual and much more
- Videos from production, material
- More than 2000 images from 250 reference projects
- Immediately an answer to almost all questions





# Marketing Material – printed summary



| MAGNA