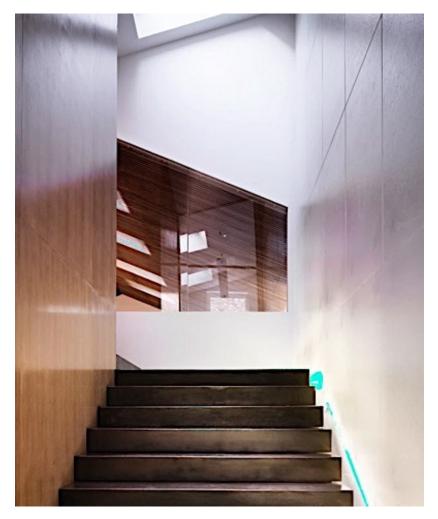

### **Material Applications - Stairs**

#### Staircaise Polar White patinated doubled | Germany