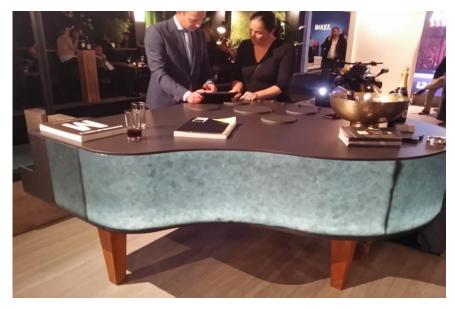

# Master of LXRY 2018 Black patinated Piano | Netherlands

- handmade forms
- exclusively with heat and gravity
- Possible produce forms on customer request

#### Master of LXRY 2018 Black patinated Piano | Netherlands