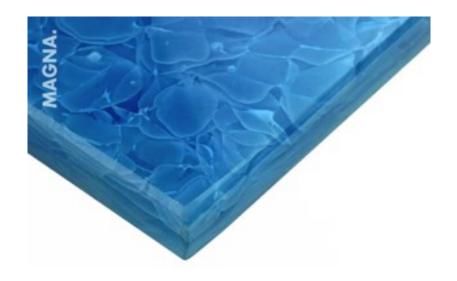

# **BLUE SKY:** made from recycled light blue mineral water bottles

# **OCEAN BLUE:** made from recycled sparkling water bottles

**BLACK:** made from recycled sun protection tinted glass – float grey

**CHAMPAGNE BROWN:** made from reycyled beer, champagne ánd sparkling wine bottles