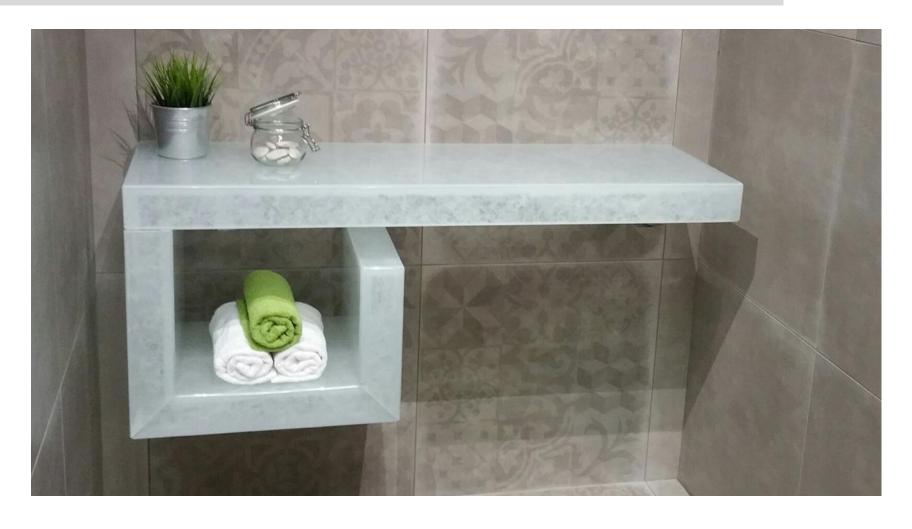

#### **Material Applications - Countertops**

Baas shower wall and bathroom shelve Ice Nugget double polished | Germany