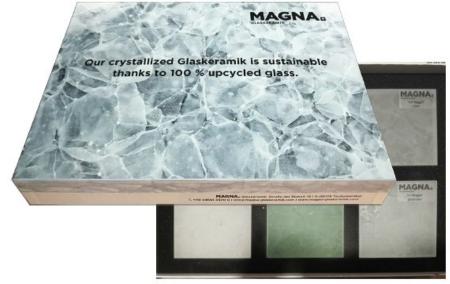

#### LED Samples box big

 Incl. LED lighting, 6 samples 100x100 mm or 1 sample in 300x200 mm

#### Sample Boxes

• Small Box incl. 2 Samples 100 x 100 mm

Big Box incl. 6 Samples
 100 x 100 mm