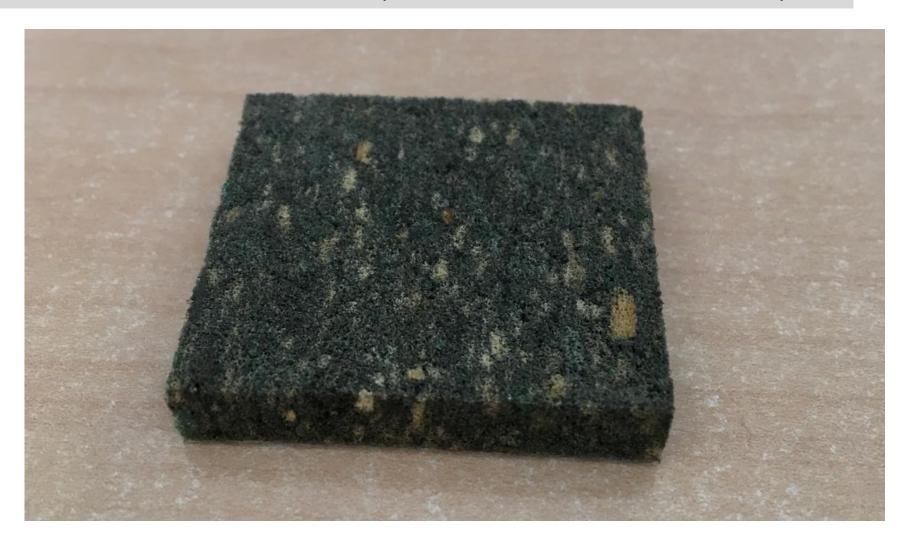

## Metal A-Frame = standard package 12 normal/10XXL salsb/frame

Wooden cheap delta-racks for small/mid-size cut-to-size works

# **Container loading**

Distance holder for slabs to compensate thickness tolerance on transport

## U-Profil Styropor for edge protection while loading and unloading