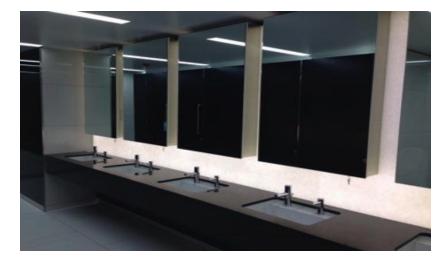

# Material Applications – Bathroom

#### Bathroom – Showerwall and vanity curved