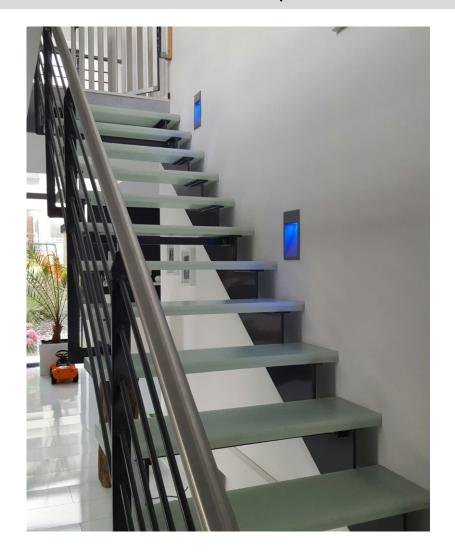

### **Material Applications - Stairs**

#### Staircaise Polar White patinated doubled | Germany