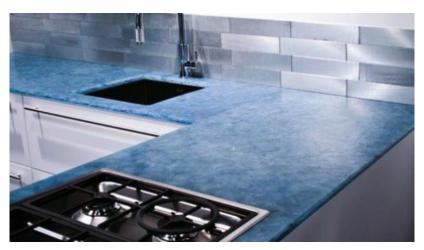

### Material Applications - Kitchen

Kitchen splashback and illuminated countertop Ocean Blue and Polar White