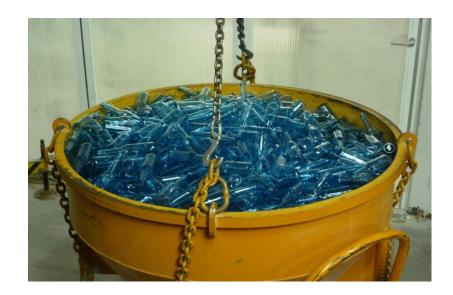

## Production step 1: breaking glass waste

## Production step 1: breaking bottle glass waste