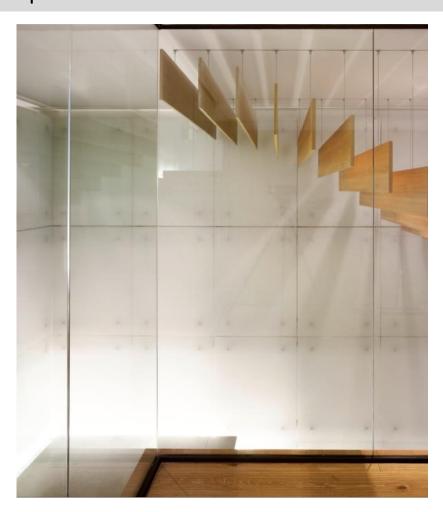

# Material Applications - illuminated Stairs

#### Bar Stairs Polar White patinated | Miami | USA