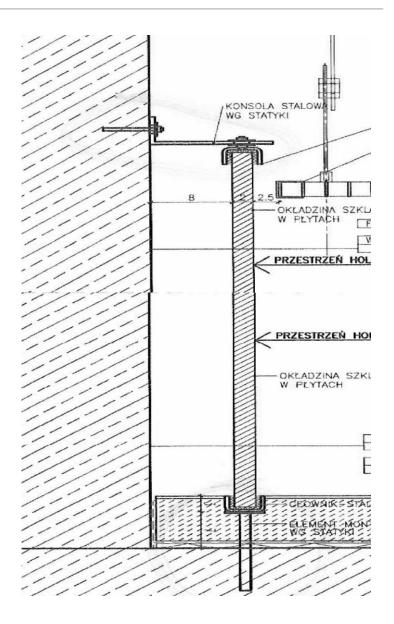

# Standard fixiation system with Fischer anchors

#### Standard fixiation system with Fischer anchors

#### Fischer ACT Technology - Details + Fixings

- Panels cut-to-size + anchors drilled and placed in factory Germany = premounted panel to construction site for easy installation
- ETA certification
- Frost resistance for exterior use
- UV resistance = color stability
- simple attachment