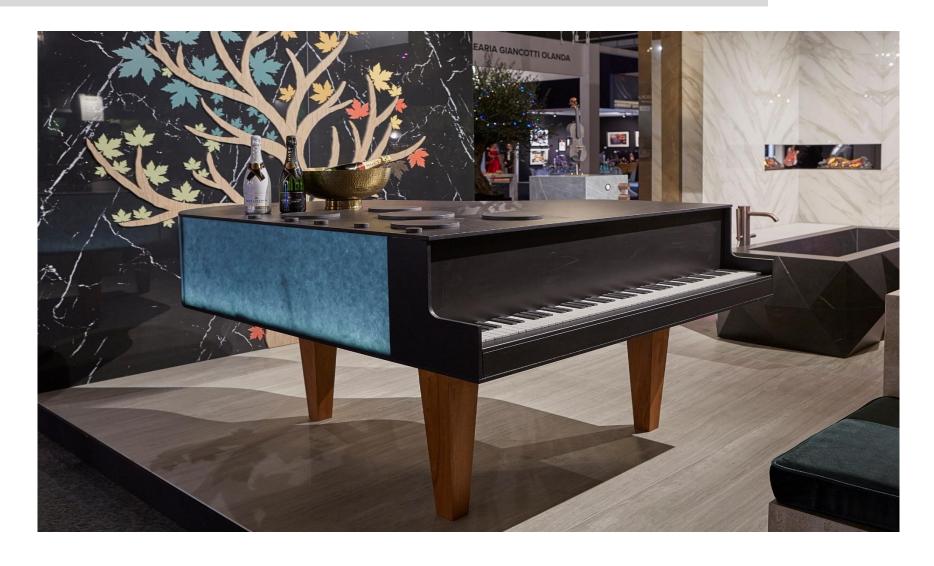

# Master of LXRY 2018 Black patinated Piano | Netherlands

- handmade forms
- exclusively with heat and gravity
- Possible produce forms on customer request

#### Master of LXRY 2018 Black patinated Piano | Netherlands