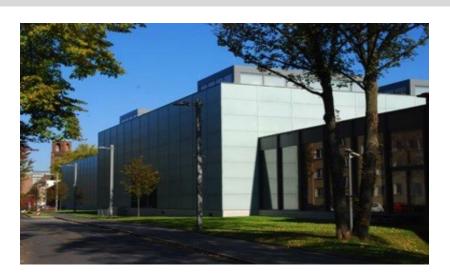

Folkwang Museum: facade in Cream White | Essen | Germany

#### Folkwang Museum: facade in Cream White | Essen | Germany

# Case Study - Folkwang Museum - installation