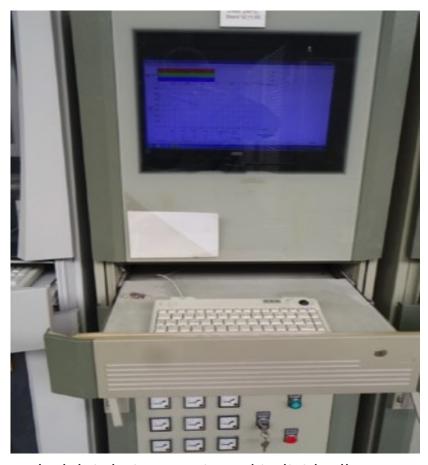

eramik"

































BASICS Production

## Factory Teutschenthal – eastern Germany





## Production step 1: breaking glass waste











## Production step 1: breaking bottle glass waste











## Production step 2: filling of cullets into wagons





#### Production step 3: leveling and sorting of cullets





Manual glass cullet sorting and quality check



Recycled solar panel glass ready for oven sintering



## Production step 3: leveling and quality check





#### Production step 4: oven sintering for 4h





Impression from individual slab oven sintering





Sintering takes 4h/slab and perfect cooling to avoid any tensions within the material another 16h/slab



## Production step 5: cooling for 16h





#### Production step 4/5: monitoring quality











#### Production: finished slabs from two ovens









## Processing of slabs – calibration to final thickness





## Processing – polishing











## Processing: Bridge Saw - cut to size





## Processing: Water jet – cut to size











#### Processing - Connection with Natural Stone





Waterjet and CNC cutting





Diamond grinding blades with water cooling



#### 3 different surface finishes





PATINATED
Finish with texture and
high relief for surfaces whilst
offering low glare reflectivity
and low scratch-ability.



POLISHED
Polished finish gives the Glaskeramik colours a perfect reflection. The transformation from the 2D into 3D effect shows off the crystalline structure even better.



MATT Absolute matt finish. Extremely resistant, silky smooth and perfect f