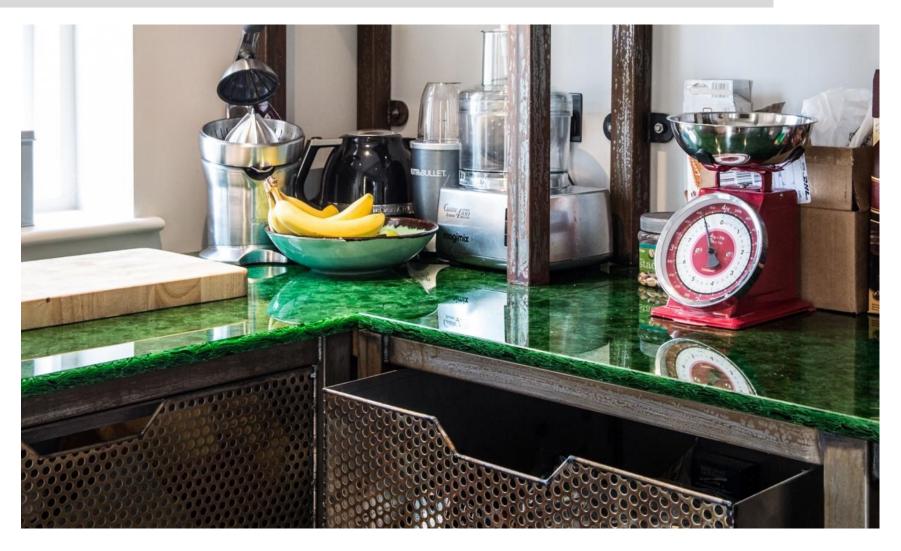

### Material Applications - Kitchen

Undercounter kitchen sink in Creme White polished, Jade polished and patinated