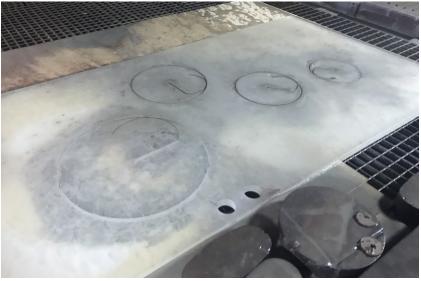

## Processing of slabs – calibration to final thickness

## Processing – polishing