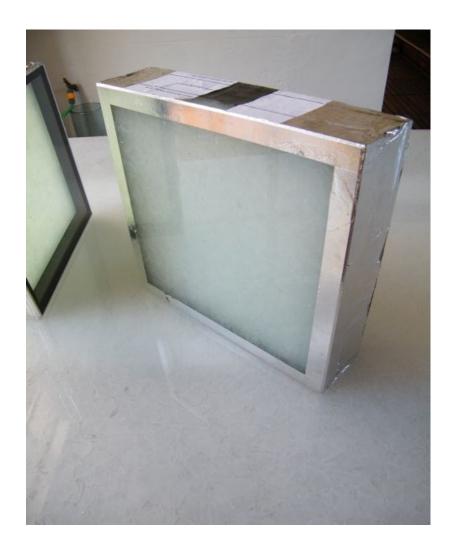

#### Material Features – safety glass by films/foils

#### Full safety glass lamination

- Backside laminated safety glass with PVB or EVA technology
- Normally 16mm Glaskeramik + 1.5mm
   PVB + 6mm toughened glass
- Backup at public places, overhead glazing, balustrades, railings, stairs
- Makes Glaskeramik structurally useable