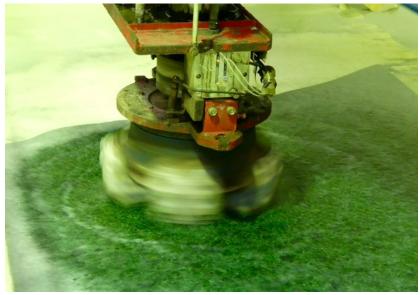

## Production step 1: breaking bottle glass waste











## Production step 2: filling of cullets into wagons





#### Production step 3: leveling and sorting of cullets





Manual glass cullet sorting and quality check



Recycled solar panel glass ready for oven sintering



## Production step 3: leveling and quality check





#### Production step 4: oven sintering for 4h





Impression from individual slab oven sintering





Sintering takes 4h/slab and perfect cooling to avoid any tensions within the material another 16h/slab



## Production step 5: cooling for 16h





#### Production step 4/5: monitoring quality











#### Production: finished slabs from two ovens









## Processing of slabs – calibration to final thickness





## Processing – polishing











## Processing: Bridge Saw - cut to size





## Processing: Water jet – cut to size











#### Processing - Connection with Natural Stone





Waterjet and CNC cutting





Diamond grinding blades with water cooling



#### 3 different surface finishes





PATINATED
Finish with texture and
high relief for surfaces whilst
offering low glare reflectivity
and low scratch-ability.



POLISHED
Polished finish gives the Glaskeramik colours a perfect reflection. The transformation from the 2D into 3D effect shows off the crystalline structure even better.



MATT Absolute matt finish. Extremely resistant, silky smooth and perfect for business applications.

#### 2 different slab sizes





# Varios thickness UPDATE



| 16 mm | <b>*</b> | Special production |
|-------|----------|-----