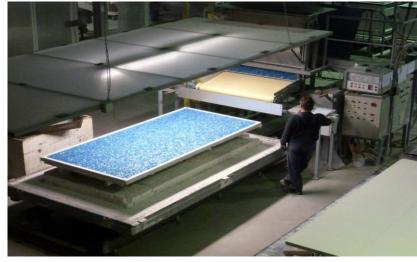

#### Production step 4: oven sintering for 4h

Impression from individual slab oven sintering

Sintering takes 4h/slab and perfect cooling to avoid any tensions within the material another 16h/slab

## Production step 5: cooling for 16h