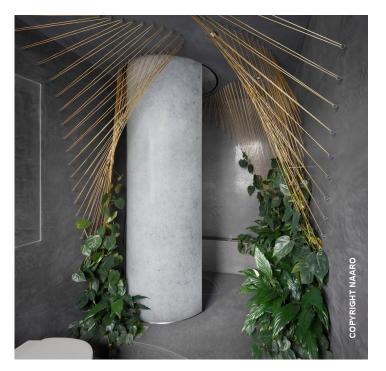

– safety glass lamination (VSG)



#### Full safety glass lamination

- Backside laminated safety glass with PVB or EVA technology
- Normally 16mm Glaskeramik + 1.5mm
   PVB + 6mm toughened glass
- Backup at public places, overhead glazing, balustrades, railings, stairs
- Makes Glaskeramik structurally useable





# Material Features - stairs Laser Grip and VSG



#### Stairs with Laser Grip for slip resistance and safety glass lamination





#### Material Features – Bending/Curving



#### Completley individual forms possible

- Gravity bending Process works only with heat and self weight of material
- Individual moulds
- Possible produce forms on customer request, even 3-dimensional shapes
- MOQ = 1, quick and easy







# Material Features – Bending/Curving



#### different shapes









# Material Features – Laser Grip slip resistance



#### Laser Grip Flooring and Stairs

- possible on all surfaces
- Slip resistance rating up to R10
- barely visible on the surface
- Laser pattern can be customized
- stairs, floor and design objects







#### Material Features - sandblasting



#### Sanblasting for slip reistance or design pattern

- compressed air blasting with solid abrasive (sand)
- only superficial editing
- any shape/pattern possible
- looks slightly frosted
- cheap and easy processing
- can be done locally







# Material Features – engraving logos/letters



#### Engraving letters by CNC or sandblasting – indiviual design possible









# Material Features – backlight



#### LED Panel - warm and cold white + RGB features







# Material Features