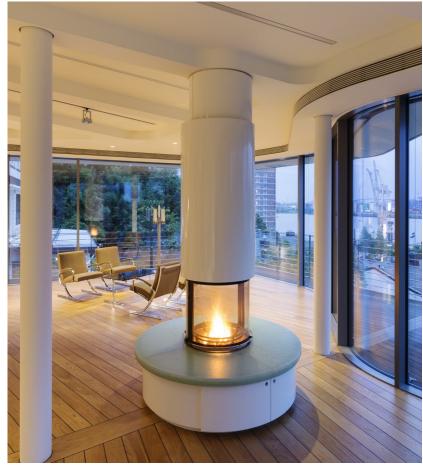

# Material Applications - Fireplace

GMP-Architecture-Pavillion: Jade patinated Fireplace, interior design application | Hamburg | Germany