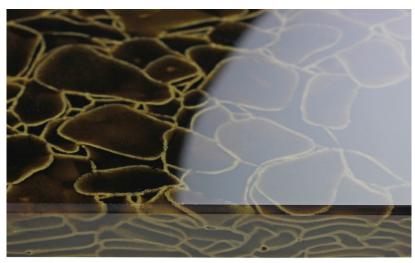

#### 3 different surface finishes

PATINATED
Finish with texture and
high relief for surfaces whilst
offering low glare reflectivity
and low scratch-ability.

POLISHED
Polished finish gives the Glaskeramik colours a perfect reflection. The transformation from the 2D into 3D effect shows off the crystalline structure even better.