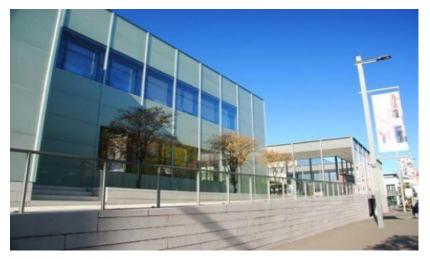

Folkwang Museum: facade in Cream White | Essen | Germany

#### Folkwang Museum: facade in Cream White | Essen | Germany