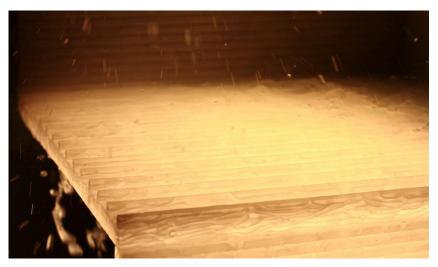

#### Production step 4: oven sintering for 4h

Impression from individual slab oven sintering

Sintering takes 4h/slab and perfect cooling to avoid any tensions within the material another 16h/slab

## Production step 5: cooling for 16h