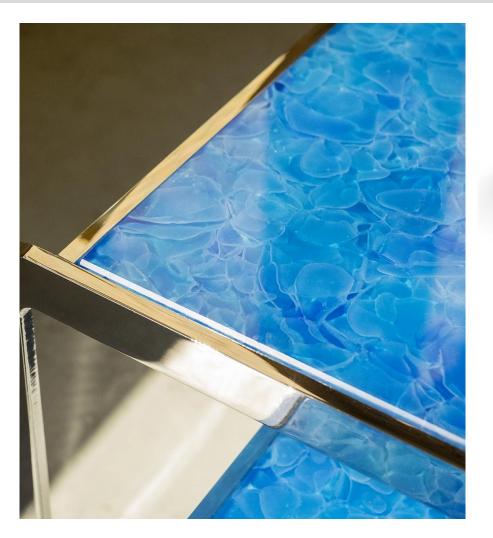

### Material Features – edge options

#### Miter vs. 2+2cm

- Mitre cut glued aprons possible
- Alternativ 2cm polished edge
- Alternative 2+2 or 2+2+2cm for bigger edges with standard slab thickness
- 3cm slabs possible on request (longer lead times)