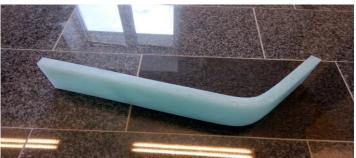

#### Material Features – Bending/Curving

#### Completley individual forms possible

- Gravity bending Process works only with heat and self weight of material
- Individual moulds
- Possible produce forms on customer request, even 3-dimensional shapes
- MOQ = 1, quick and easy

# Material Features – Bending/Curving

#### different shapes