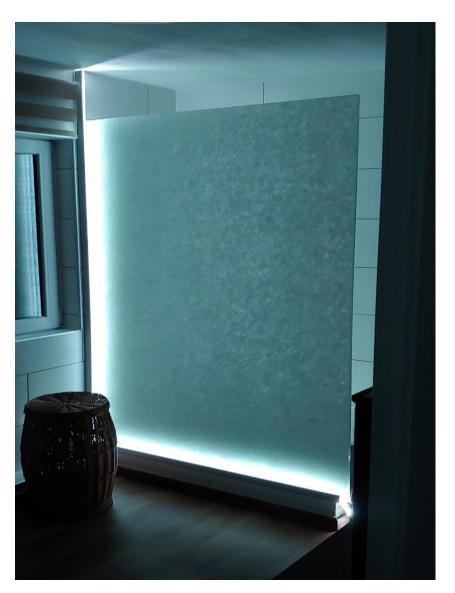

# Material Applications – Bathroom

#### Bathroom – Showerwall and vanity curved

# Material Applications - Bathroom

Illuminated Showerwalls – Ice Nugget doubleside polished, Creme White patinated