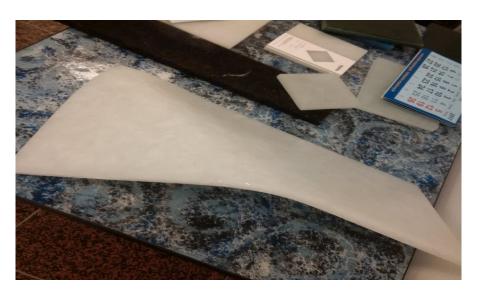

#### Material Features – Bending/Curving

#### Completley individual forms possible

- Gravity bending Process works only with heat and self weight of material
- Individual moulds
- Possible produce forms on customer request, even 3-dimensional shapes
- MOQ = 1, quick and easy

# Material Applications – Bending

# Master of LXRY 2018 Black patinated Piano | Netherlands

- handmade forms
- exclusively with heat and gravity
- Possible produce forms on customer request