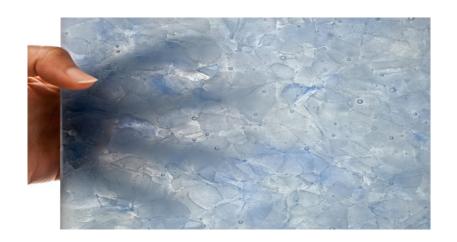

# **BLUE SKY:** made from recycled light blue mineral water bottles

# **OCEAN BLUE:** made from recycled sparkling water bottles

**BLACK:** made from recycled sun protection tinted glass – float grey

**CHAMPAGNE BROWN:** made from reycyled beer, champagne ánd sparkling wine bottles