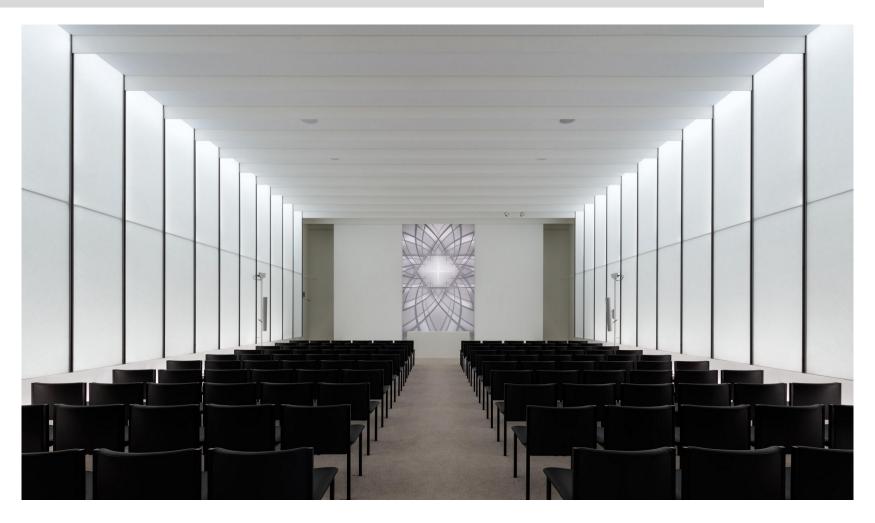

# GLA Chukyo Hall, Prayer Hall Takenaka Polar White polished | Nagoya | Japan

Cannon Place Station: light wall in Polar White | London | UK