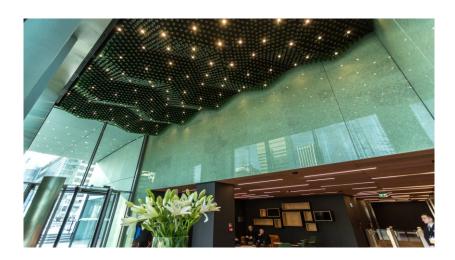

# GLA Chukyo Hall, Prayer Hall Takenaka Polar White polished | Nagoya | Japan

Cannon Place Station: light wall in Polar White | London | UK