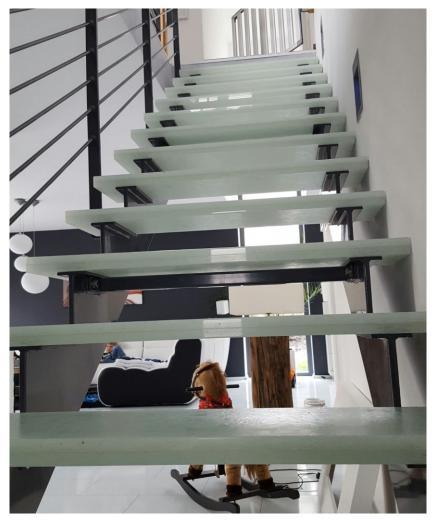

### **Material Applications - Stairs**

#### Staircaise Polar White patinated doubled | Germany