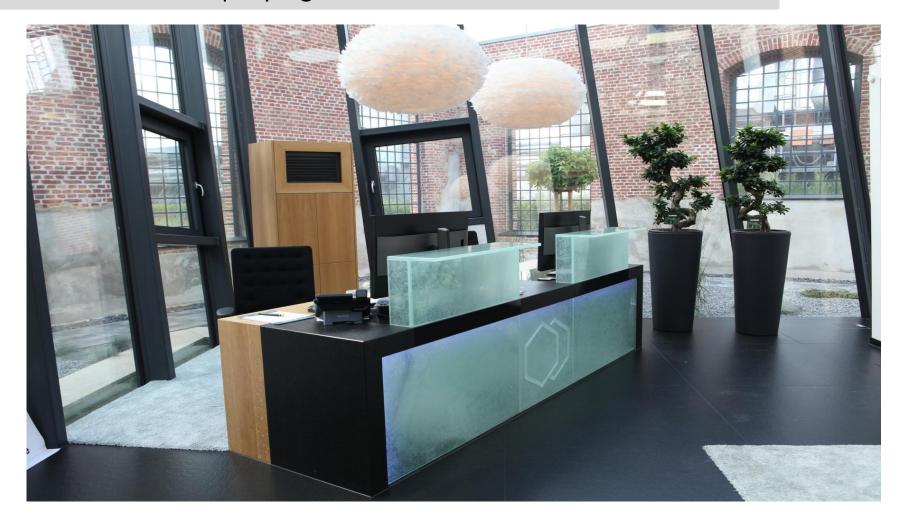

#### Material Applications - illuminated Counter

Reception Desk Clear polished Naturstein Halbach GmbH – sandblasted Company logo