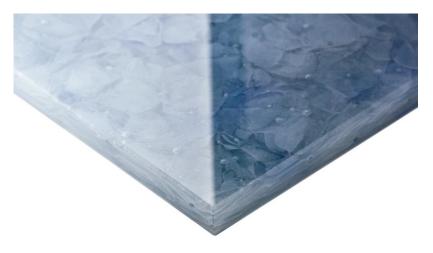

# Sustainability principle





# Sustainability principle





#### Sustainability principle – solar energy and water





Part of the electricity is produced by the solar system. Water used in production is recycled and used several times.





#### Sustainability principle



#### Our recycling principle:



#### Our Value:



#### Sustainability certificates

















BASICS Colours



**ICE NUGGET:** made from recycled 6-8mm pieces of industrial white glass waste











**POLAR WHITE:** made from waste of ultra white glass for solar panels









JADE: made from recycled float glass (industrial basic windows glass)











**GREEN:** made from recycled green beer glass bottles (Heineken)









# **BLUE SKY:** made from recycled light blue mineral water bottles











# **OCEAN BLUE:** made from recycled sparkling water bottles









**BLACK:** made from recycled sun protection tinted glass – float grey





**CHAMPAGNE BROWN:** made from reycyled beer, champagne ánd sparkling wine bottles







#### Official Colour Range



#### **Special Colours**

- Adding colour pigments to fine grain
- + semi liquid production phase
- = individual colours /shapes and pattern in slabs possible
- Substitution for Onyx, Alabster and Quartz in exterior application
- small MOQ









BASICS Features

#### Material Features – safety glass by films/foils



#### Anti-shatter film/foils

- applied on the back of material invisible
- increases contrast of polished surface
- used in public areas if safety glass breakage behavior is necessary
- mostly used in show