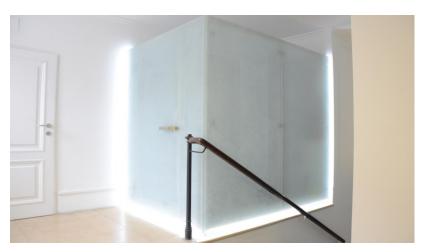

# Material Applications – Bathroom

#### Bathroom – Showerwall and vanity curved