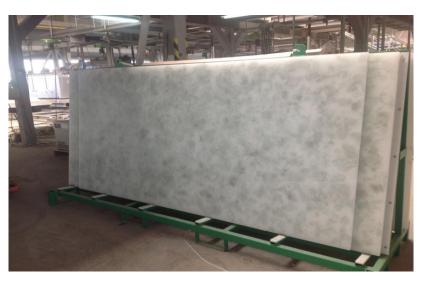

om waste of ultra white glass for solar panels









JADE: made from recycled float glass (industrial basic windows glass)











**GREEN:** made from recycled green beer glass bottles (Heineken)









# **BLUE SKY:** made from recycled light blue mineral water bottles











# **OCEAN BLUE:** made from recycled sparkling water bottles









**BLACK:** made from recycled sun protection tinted glass – float grey





**CHAMPAGNE BROWN:** made from reycyled beer, champagne ánd sparkling wine bottles







#### Official Colour Range



#### **Special Colours**

- Adding colour pigments to fine grain
- + semi liquid production phase
- = individual colours /shapes and pattern in slabs possible
- Substitution for Onyx, Alabster and Quartz in exterior application
- small MOQ









BASICS Features

#### Material Features – safety glass by films/foils



#### Anti-shatter film/foils

- applied on the back of material invisible
- increases contrast of polished surface
- used in public areas if safety glass breakage behavior is necessary
- mostly used in shower or partition walls
- can be glossy, matt or colored
- foilscan be cut in any shape





#### Material Features - safety glass by varnish



#### Anti-shatter varnish - protection laquer

- applied on the back
- used in public areas for exterior use
- used in public areas if safety glass breakage behavior is necessary
- Easy application cheaper and easier to apply than films
- Varnish can be felt on backside surface application only if not directly touchable/visible





#### Material Features – safety glass