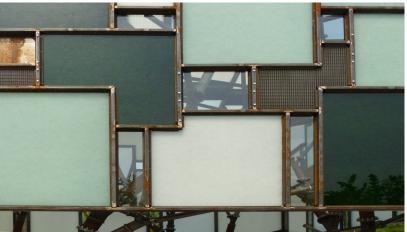

# Material Applications - Sculpture

Taff Trail Sculpture: Jade | England

APPLICATION
Design Objects