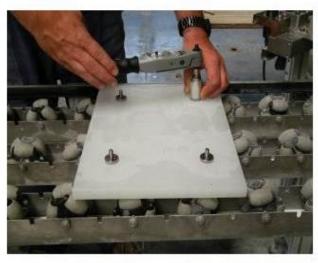

# Standard fixiation system with Fischer anchors

#### Standard fixiation system with Fischer anchors

#### Fischer ACT Technology - Details + Fixings

- Panels cut-to-size + anchors drilled and placed in factory Germany = premounted panel to construction site for easy installation
- ETA certification
- Frost resistance for exterior use
- UV resistance = color stability
- simple attachment