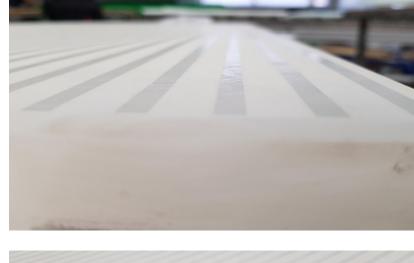

#### 3 different surface finishes

PATINATED
Finish with texture and
high relief for surfaces whilst
offering low glare reflectivity
and low scratch-ability.

POLISHED
Polished finish gives the Glaskeramik colours a perfect reflection. The transformation from the 2D into 3D effect shows off the crystalline structure even better.

MATT Absolute matt finish. Extremely resistant, silky smooth and perfect for business applications.