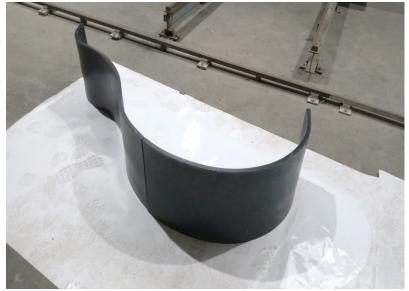

#### Material Features – Bending/Curving

#### Completley individual forms possible

- Gravity bending Process works only with heat and self weight of material
- Individual moulds
- Possible produce forms on customer request, even 3-dimensional shapes
- MOQ = 1, quick and easy