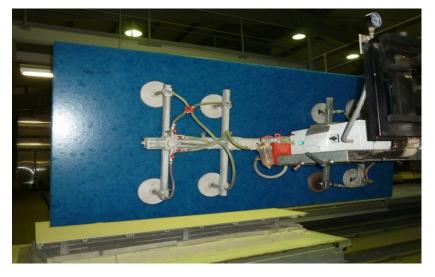

Factory Teutschenthal – eastern Germany





## Production step 1: breaking glass waste











## Production step 1: breaking bottle glass waste











## Production step 2: filling of cullets into wagons





#### Production step 3: leveling and sorting of cullets





Manual glass cullet sorting and quality check



Recycled solar panel glass ready for oven sintering



## Production step 3: leveling and quality check





#### Production step 4: oven sintering for 4h





Impression from individual slab oven sintering





Sintering takes 4h/slab and perfect cooling to avoid any tensions within the material another 16h/slab



## Production step 5: cooling for 16h





#### Production step 4/5: monitoring quality











#### Production: finished slabs from two ovens









## Processing of slabs – calibration to final thickness





## Processing – polishing











## Processing: Bridge Saw - cut to size





## Processing: Water jet – cut to size











#### Processing - Connection with Natural Stone





Waterjet and CNC cutting





Diamond grinding blades with water cooling



#### 3 different surface finishes





PATINATED
Finish with texture and
high relief for surfaces whilst
offering low glare reflectivity
and low scratch-ability.



POLISHED
Polished finish gives the Glaskeramik colours a perfect reflection. The transformation from the 2D into 3D effect shows off the crystalline structure even better.



MATT Absolute matt finish. Extremely resistant, silky smooth and perfect for business applications.

#### 2 different slab sizes





#