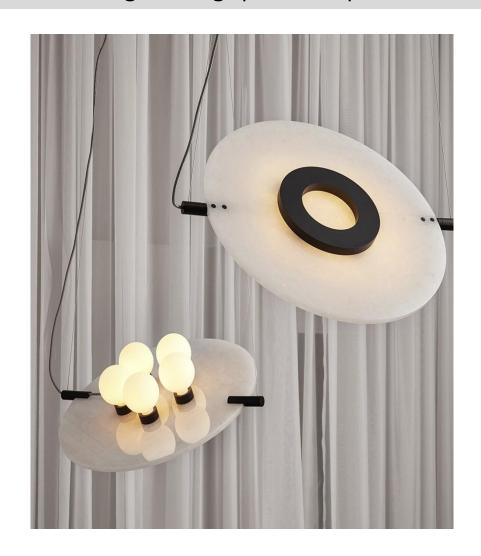

#### LED Panel - warm and cold white + RGB features

# LED Panel – Company Bäder | warm and cold white

APPLICATION Interior Walls

Room seperation walls flat Treptower Park Ice Nugget double polished with anchors | Berlin | Germany