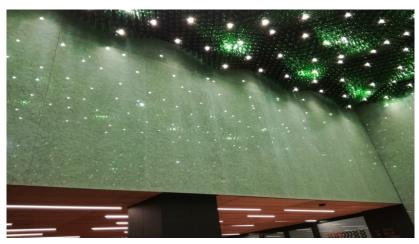

# Material Features – backlight

#### LED Panel - warm and cold white + RGB features

# Glaskeramik = excellent diffuser of light