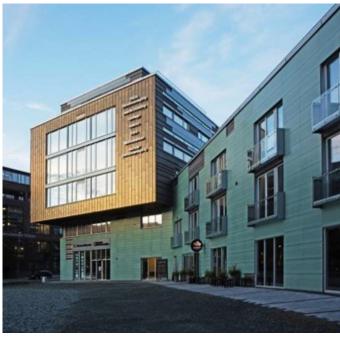

#### Office Building: Bassengbakken II Trondheim | Norway

#### Case Study - Bassengbakken II Trondheim

#### Office Building: Bassengbakken II Trondheim | Norway

- positioning of the anchors 100mm from edges
- Edges of building with open miters
- heavily durable
- offering true performance
- tested certification as well as suited to both hot and cold climates
- strong against vandalisation
- impervious to staining
- almost self-cleaning in its finish