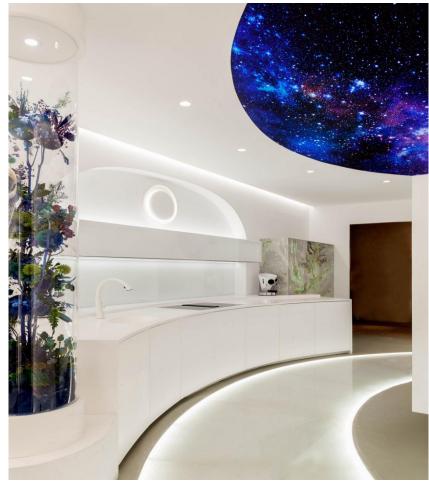

### Material Applications - Kitchen

Kitchen splashback and illuminated countertop Ocean Blue and Polar White