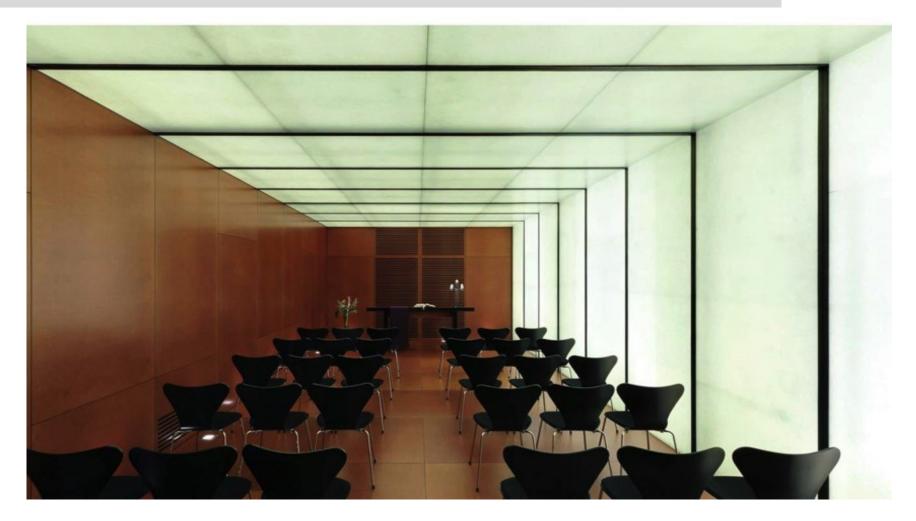

#### William Booth College Chapel Jade patinated | London | UK

Information-Box, St. Sebalds church Internal walls in Creme White patinated | Nurnberg | Germany