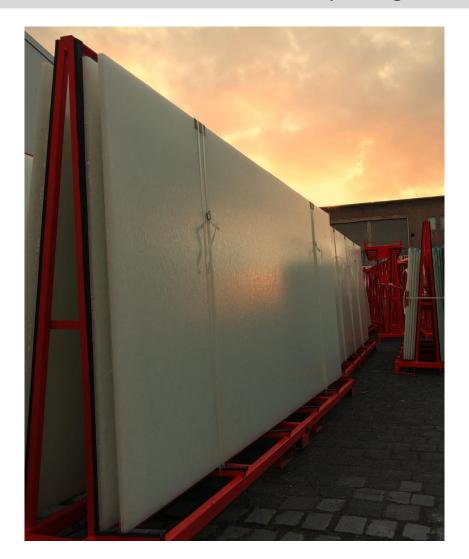

## Metal A-Frame = standard package 12 normal/10XXL salsb/frame

Wooden cheap delta-racks for small/mid-size cut-to-size works