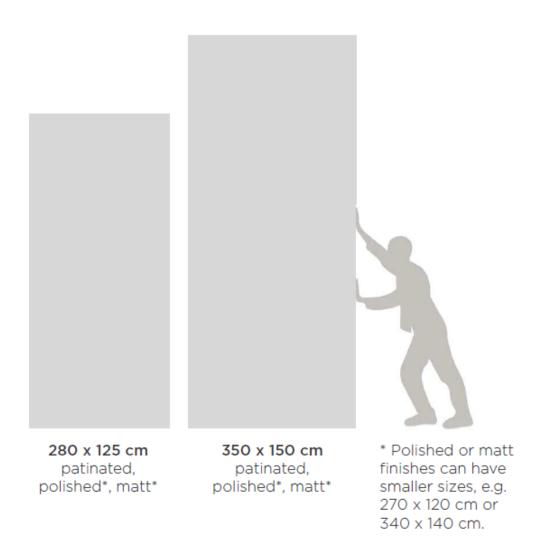

#### 2 different slab sizes

# Varios thickness UPDATE

| 16 mm | <b>*</b> | Special production |
|-------|----------|--------------------|
| 20 mm | <b>*</b> | Standard           |
| 30 mm |          | Special production |

BASICS Sustainabillity