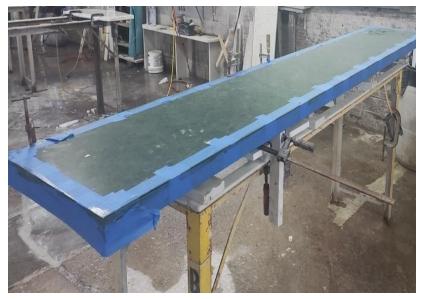

## Processing of slabs – calibration to final thickness

## Processing – polishing