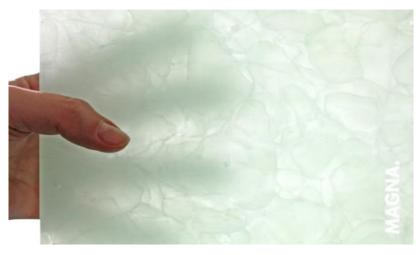

#### 3 different surface finishes

PATINATED
Finish with texture and
high relief for surfaces whilst
offering low glare reflectivity
and low scratch-ability.

POLISHED
Polished finish gives the Glaskeramik colours a perfect reflection. The transformation from the 2D into 3D effect shows off the crystalline structure even better.