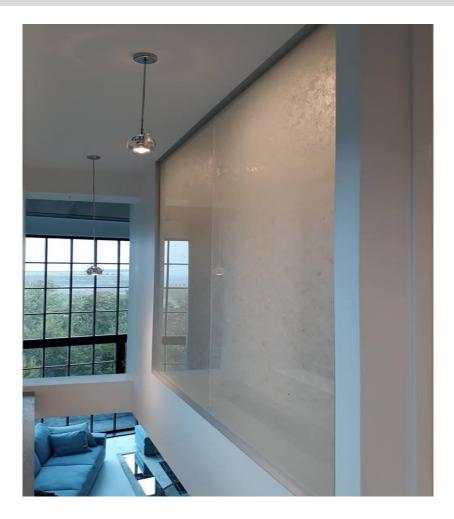

# LED Panel – Company Bäder | warm and cold white

APPLICATION Interior Walls

Room seperation walls flat Treptower Park Ice Nugget double polished with anchors | Berlin | Germany