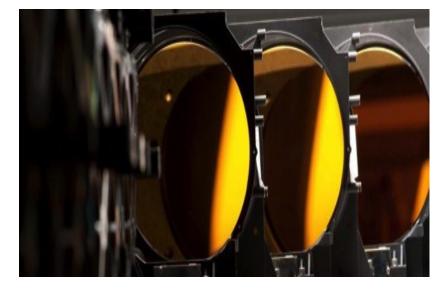

#### Production step 4: oven sintering for 4h

Impression from individual slab oven sintering

Sintering takes 4h/slab and perfect cooling to avoid any tensions within the material another 16h/slab

## Production step 5: cooling for 16h