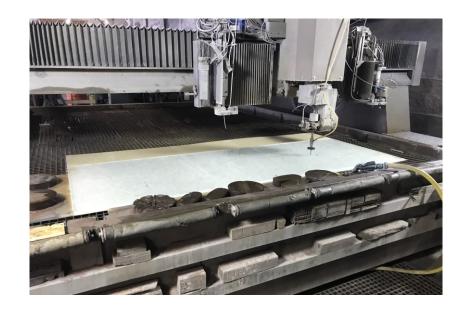

## Processing of slabs – calibration to final thickness

## Processing – polishing

## Processing: Bridge Saw - cut to size

## Processing: Water jet – cut to size