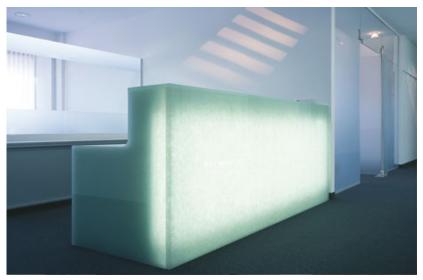

# Material Features – backlight

#### LED Panel - warm and cold white + RGB features

# Glaskeramik = excellent diffuser of light