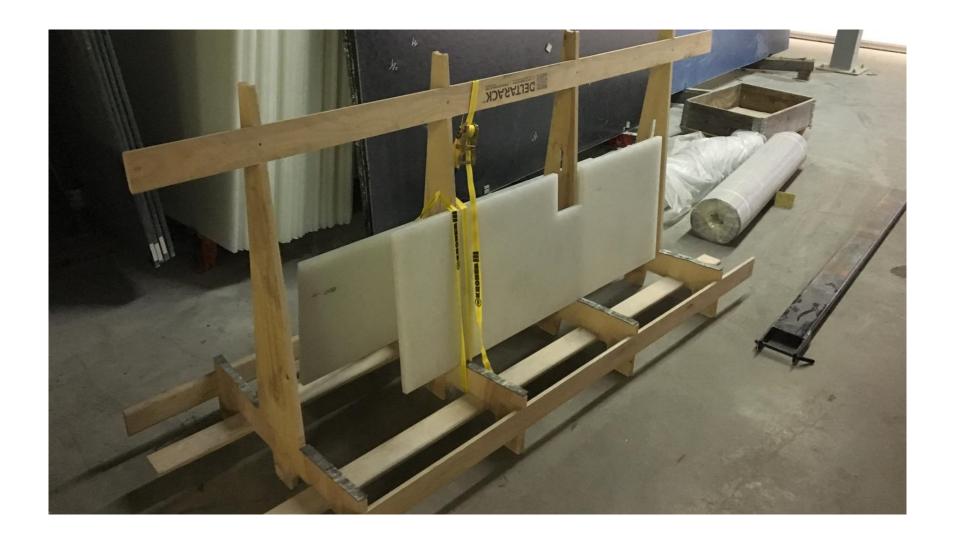

## Metal A-Frame = standard package 12 normal/10XXL salsb/frame

Wooden cheap delta-racks for small/mid-size cut-to-size works