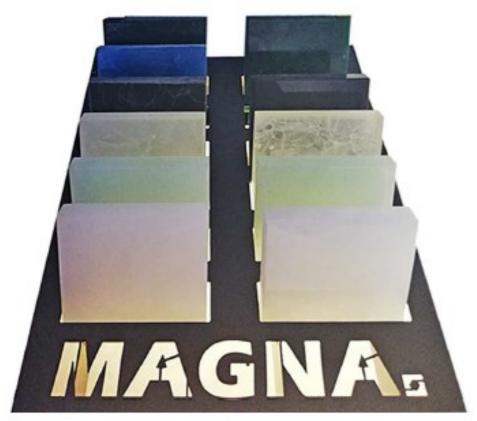

#### MAGNA Glaskeramik Table Display

Incl. 12 samples 100x100 mm

• 370 x 230 x 360 mm