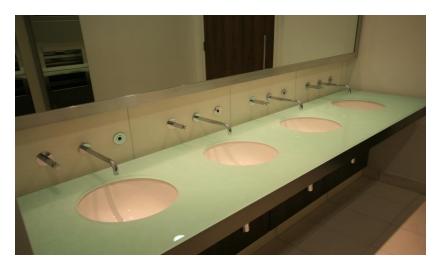

Illuminated Showerwalls – Ice Nugget doubleside polished, Creme White patinated





### Material Applications – Bathroom



#### Showroom Urban Boutique Düsseldorf Black patinated | Germany







#### **Material Applications - Countertops**



Baas shower wall and bathroom shelve Ice Nugget double polished | Germany



### Material Applications - Bathroom



#### Bathroom: splashback, countertop and shower wall illuminated









# Material Applications - Countertops



Bathroom Top Light Grey and Showerwall Ice Nugget double polished @Götting Bösel | Germany



### Material Applications – Bathroom Showstand



#### Countertop Polar White polished Masters of LXRY | Netherlands









# Material Applications - Bathroom



#### Bathroom: Jade patinated countertop with round cutouts









APPLICATION Floors and Stairs

### Material Applications - Podest



# Podest The sun king @LVMH by Ringot Green polished | Paris | France





### Material Applications - Podest



# Posche Museum podest for Oldtimer Jade polished | Stuttgart | Germany





### Material Applications - illuminated Flooring



London Heathrow airport:
Polar White backlit floor application
Sony Display | London | GB







### Material Applications – illuminated Flooring



#### Goralska Boutique by Ringot Paris Polar White patinated

- patinated Surface also suitable as a floor
- possible surface laser for slip resistance





### Material Features – Laser Grip slip resistance



#### Laser Grip Flooring and Stairs

- possible on all surfaces
- Slip resistance rating up to R10
- barely visible on the