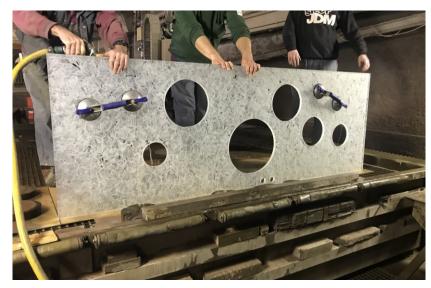

of cullets into wagons





#### Production step 3: leveling and sorting of cullets





Manual glass cullet sorting and quality check



Recycled solar panel glass ready for oven sintering



## Production step 3: leveling and quality check





#### Production step 4: oven sintering for 4h





Impression from individual slab oven sintering





Sintering takes 4h/slab and perfect cooling to avoid any tensions within the material another 16h/slab



## Production step 5: cooling for 16h





#### Production step 4/5: monitoring quality











#### Production: finished slabs from two ovens









## Processing of slabs – calibration to final thickness





## Processing – polishing











## Processing: Bridge Saw - cut to size





## Processing: Water jet – cut to size











#### Processing - Connection with Natural Stone





Waterjet and CNC cutting





Diamond grinding blades with water cooling



#### 3 different surface finishes





PATINATED
Finish with texture and
high relief for surfaces whilst
offering low glare reflectivity
and low scratch-ability.



POLISHED
Polished finish gives the Glaskeramik colours a perfect reflection. The transformation from the 2D into 3D effect shows off the crystalline structure even better.



MATT Absolute matt finish. Extremely resistant, silky smooth and perfect for business applications.

#### 2 different slab sizes





# Varios thickness UPDATE



| 16 mm | <b>*</b> | Special production |
|-------|----------|--------------------|
| 20 mm | <b>*</b> | Standard           |
| 30 mm |          | Special productio