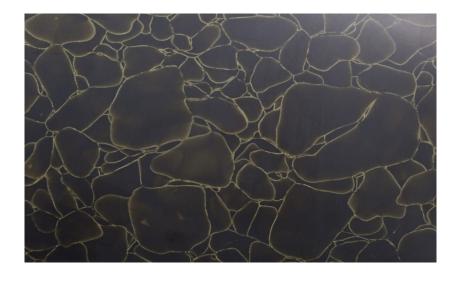

#### 3 different surface finishes

PATINATED
Finish with texture and
high relief for surfaces whilst
offering low glare reflectivity
and low scratch-ability.

POLISHED
Polished finish gives the Glaskeramik colours a perfect reflection. The transformation from the 2D into 3D effect shows off the crystalline structure even better.