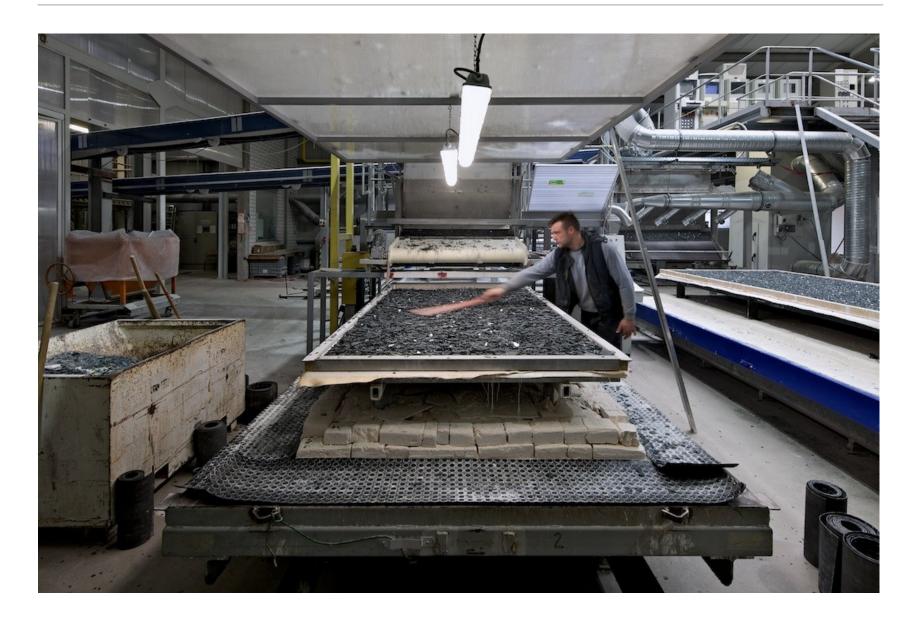

#### Production step 4: oven sintering for 4h

Impression from individual slab oven sintering

Sintering takes 4h/slab and perfect cooling to avoid any tensions within the material another 16h/slab