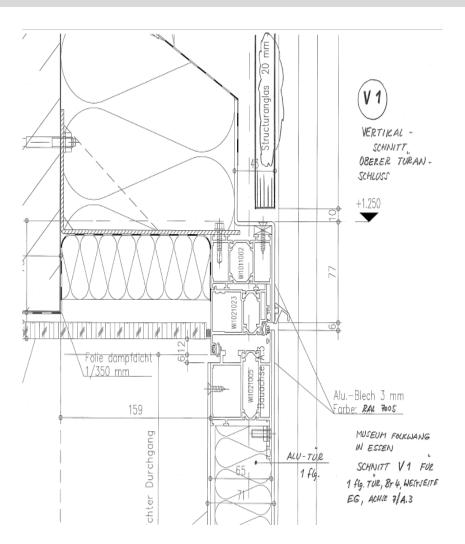

sment Document (EAD) 330030-00-0601

# Standard fixiation system - railings









#### Office Building: Bassengbakken II Trondheim | Norway







#### Case Study - Bassengbakken II Trondheim



#### Office Building: Bassengbakken II Trondheim | Norway

- positioning of the anchors 100mm from edges
- Edges of building with open miters
- heavily durable
- offering true performance
- tested certification as well as suited to both hot and cold climates
- strong against vandalisation
- impervious to staining
- almost self-cleaning in its finish





Folkwang Museum: facade in Cream White | Essen | Germany





#### Folkwang Museum: facade in Cream White | Essen | Germany









# Case Study - Folkwang Museum - installation



#### Folkwang Museum: facade in Cream White | Essen | Germany









## Office Building: Polar White facade | Blackpool | UK







Eye Care Centre: facade in Jade patinated | Michelfeld | Germany





Fire station: facade in Polar White patinated | Neukirchen- Vlyn | Germany





# GPI Masdar City PRT Station in Polar White patinated Abu Dhabi | Emirates











DM Market: integrated illuminated Glaskeramik® pieces in façade Schondorf | Ammersee | Germany











#### Bear Garden in Jade polished | London | Great Britian









## Currybude in Polar White polished | Berlin | Germany









# Bahausmuseum in Ice Nugget patinated backside polished | Weimar | Germany









# Material Applications - External Application



BuGa Recycling Pavillon Polar White, Jade, Green and Ice Nugget patinated | Heilbronn | Germany











#### MAGNA