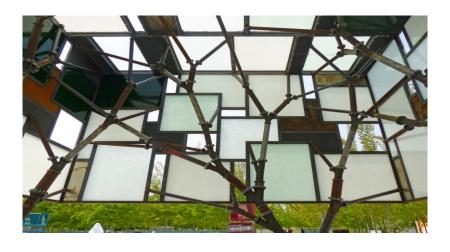

#### Completley individual forms possible

- Gravity bending Process works only with heat and self weight of material
- Individual moulds
- Possible produce forms on customer request, even 3-dimensional shapes
- MOQ = 1, quick and easy

# Material Features – Bending/Curving

#### different shapes