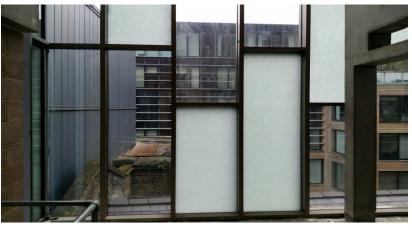

Folkwang Museum: facade in Cream White | Essen | Germany

#### Folkwang Museum: facade in Cream White | Essen | Germany

# Case Study - Folkwang Museum - installation