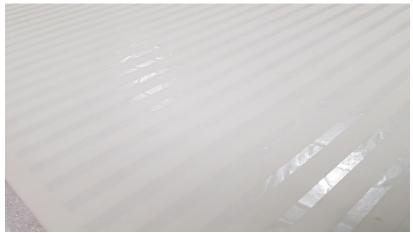

#### Material Features – safety glass by films/foils

#### Anti-shatter film/foils

- applied on the back of material invisible
- increases contrast of polished surface
- used in public areas if safety glass breakage behavior is necessary
- mostly used in shower or partition walls
- can be glossy, matt or colored
- foilscan be cut in any shape