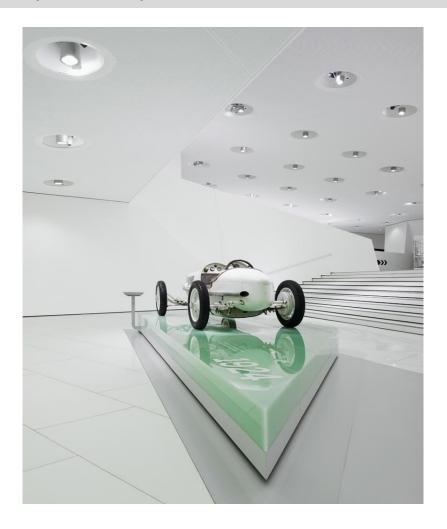

l and bathroom shelve Ice Nugget double polished | Germany



### Material Applications - Bathroom



#### Bathroom: splashback, countertop and shower wall illuminated









# Material Applications - Countertops



Bathroom Top Light Grey and Showerwall Ice Nugget double polished @Götting Bösel | Germany



### Material Applications – Bathroom Showstand



#### Countertop Polar White polished Masters of LXRY | Netherlands









# Material Applications - Bathroom



#### Bathroom: Jade patinated countertop with round cutouts









APPLICATION Floors and Stairs

### Material Applications - Podest



# Podest The sun king @LVMH by Ringot Green polished | Paris | France





### Material Applications - Podest



# Posche Museum podest for Oldtimer Jade polished | Stuttgart | Germany





### Material Applications - illuminated Flooring



London Heathrow airport:
Polar White backlit floor application
Sony Display | London | GB







### Material Applications – illuminated Flooring



#### Goralska Boutique by Ringot Paris Polar White patinated

- patinated Surface also suitable as a floor
- possible surface laser for slip resistance





### Material Features – Laser Grip slip resistance



#### Laser Grip Flooring and Stairs

- possible on all surfaces
- Slip resistance rating up to R10
- barely visible on the surface
- Laser pattern can be customized
- stairs, floor and design objects







### Material Applications - Flooring



Trials Parkett wood Green, Jade and Polar White polishe | Berlin | Germany







#### **Material Applications - Flooring**



# Showstan