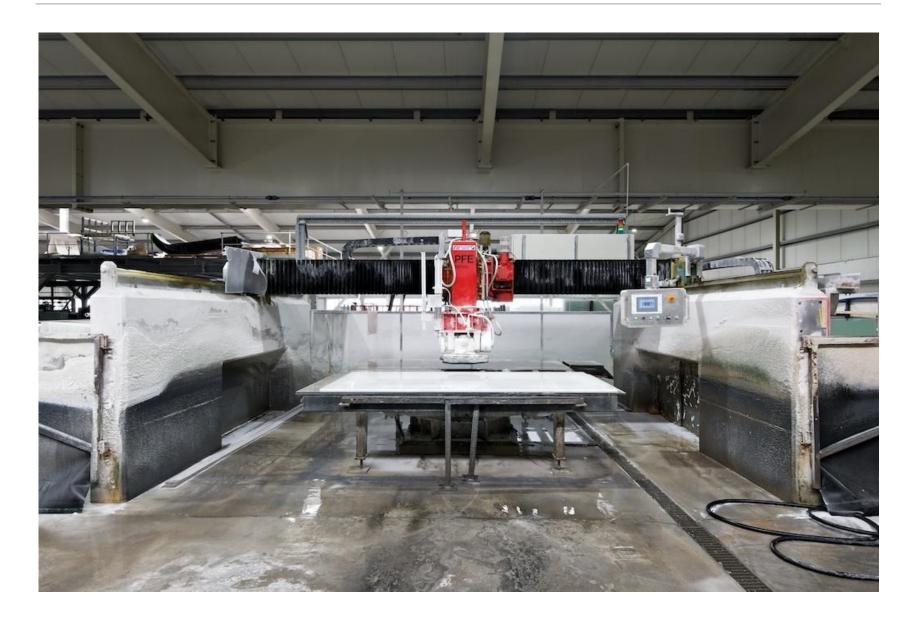

tep 1: breaking glass waste











## Production step 1: breaking bottle glass waste











## Production step 2: filling of cullets into wagons





#### Production step 3: leveling and sorting of cullets





Manual glass cullet sorting and quality check



Recycled solar panel glass ready for oven sintering



## Production step 3: leveling and quality check





#### Production step 4: oven sintering for 4h





Impression from individual slab oven sintering





Sintering takes 4h/slab and perfect cooling to avoid any tensions within the material another 16h/slab



## Production step 5: cooling for 16h





#### Production step 4/5: monitoring quality











#### Production: finished slabs from two ovens









## Processing of slabs – calibration to final thickness





## Processing – polishing











## Processing: Bridge Saw - cut to size





## Processing: Water jet – cut to size











#### Processing - Connection with Natural Stone





Waterjet and CNC cutting





Diamond grinding blades with water cooling



#### 3 different surface finishes





PATINATED
Finish with texture and
high relief for surfaces whilst
offering low glare reflectivity
and low scratch-ability.



POLISHED
Polished finish gives the Glaskeramik colours a perfect reflection. The transformation from the 2D into 3D effect shows off the crystalline structure even better.



MATT Absolute matt finish. Extremely resistant, silky smooth and perfect for business applications.

#### 2 different slab sizes





# Varios thickness UPDATE



| 16 mm | <b>*</b> | Special produ