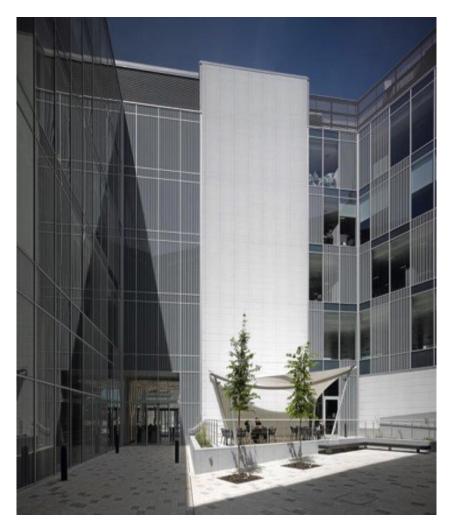

Folkwang Museum: facade in Cream White | Essen | Germany

#### Folkwang Museum: facade in Cream White | Essen | Germany

# Case Study - Folkwang Museum - installation