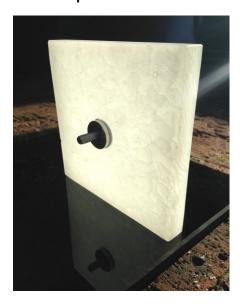

#### Material Features – safety glass by films/foils

#### Material Features – safety glass lamination (VSG)

#### Full safety glass lamination

- Backside laminated safety glass with PVB or EVA technology
- Normally 16mm Glaskeramik + 1.5mm
   PVB + 6mm toughened glass
- Backup at public places, overhead glazing, balustrades, railings, stairs
- Makes Glaskeramik structurally useable