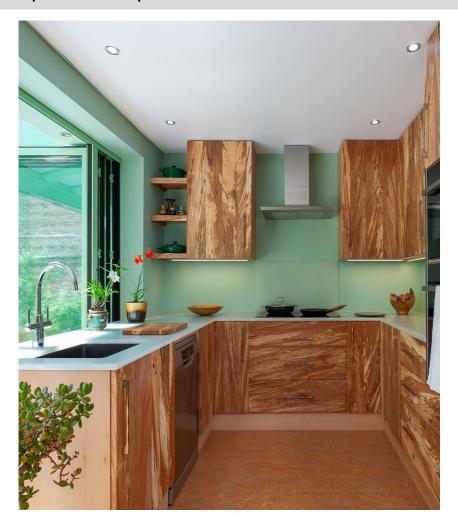

### Material Applications - Kitchen

Kitchen splashback and illuminated countertop Ocean Blue and Polar White