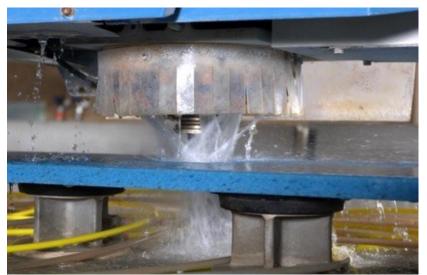

#### Processing - Connection with Natural Stone

Waterjet and CNC cutting

Diamond grinding blades with water cooling