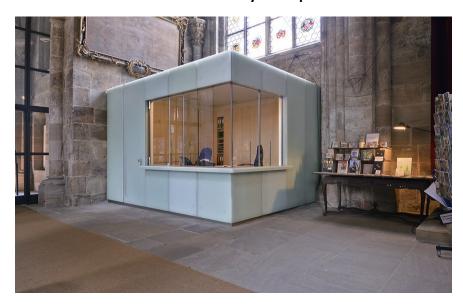

APPLICATION
Counters and Tables

#### Material Applications - illuminated Countertops

# Casino Vienna: bar surface in Polar White patinated illuminated | Austria