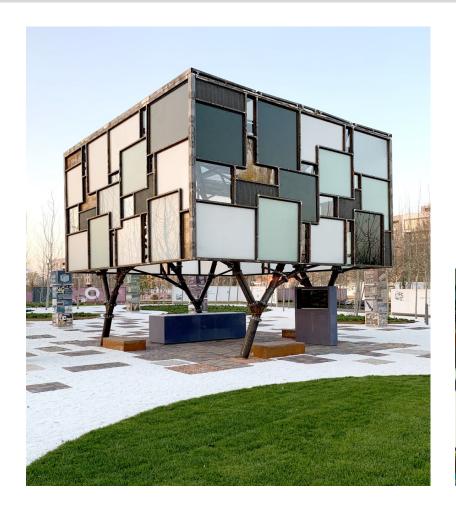

# Material Applications - Sculpture

Taff Trail Sculpture: Jade | England

APPLICATION
Design Objects