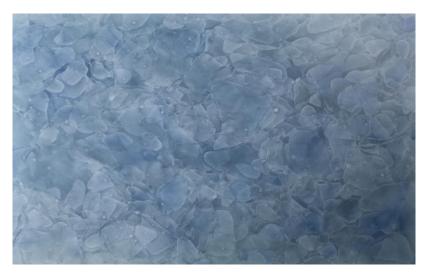

Sustainability principle





# Sustainability principle





#### Sustainability principle – solar energy and water





Part of the electricity is produced by the solar system. Water used in production is recycled and used several times.





#### Sustainability principle



#### Our recycling principle:



#### Our Value:



#### Sustainability certificates

















BASICS Colours



**ICE NUGGET:** made from recycled 6-8mm pieces of industrial white glass waste











**POLAR WHITE:** made from waste of ultra white glass for solar panels









JADE: made from recycled float glass (industrial basic windows glass)











**GREEN:** made from recycled green beer glass bottles (Heineken)









# **BLUE SKY:** made from recycled light blue mineral water bottles











# **OCEAN BLUE:** made from recycled sparkling water bottles









**BLACK:** made from recycled sun protection tinted glass – float grey





**CHAMPAGNE BROWN:** made from reycyled beer, champagne ánd sparkling wine bottles







#### Official Colour Range



#### **Special Colours**

- Adding colour pigments to fine grain
- + semi liquid production phase
- = individual colours /shapes and pattern in slabs possible
- Substitution for Onyx, Alabster and Quartz in exterior application
- small MOQ









BASICS Features

#### Material Features – safety glass by films/foils



#### Anti-shatter film/foils

- applied on the back of material invisible
- increases contrast of polished surface
- used in public areas if safety glass breakage behavior is necessary
- mostly used in shower