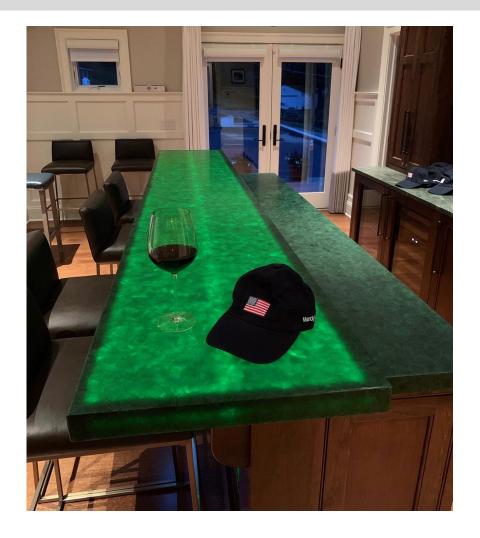

#### Material Applications - illuminated Countertops

# Casino Vienna: bar surface in Polar White patinated illuminated | Austria