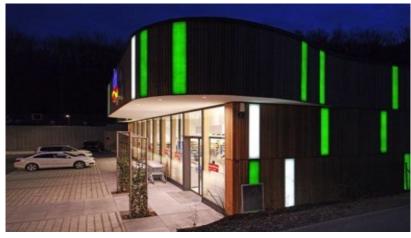

# GPI Masdar City PRT Station in Polar White patinated Abu Dhabi | Emirates

DM Market: integrated illuminated Glaskeramik® pieces in façade Schondorf | Ammersee | Germany