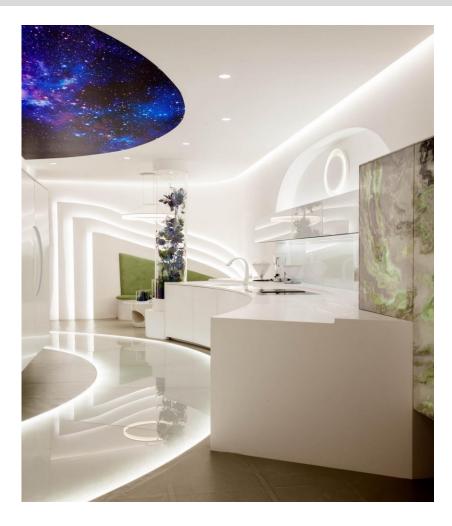

### Material Applications - Kitchen

Kitchen splashback and illuminated countertop Ocean Blue and Polar White