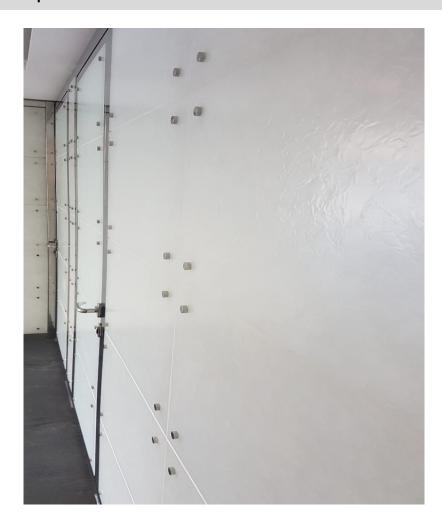

# Dental practice Polar White patinated Wall with anchors | Wien | Austria

Hofgeismar Chapel: interior walls in Galaxy (Creme White) polished | Germany

Seperation Wall Jewish Museum Ice Nugget double sided polished | Vienna | Austria

# Dental practice Polar White patinated Wall with Anchors | Wien | Austria