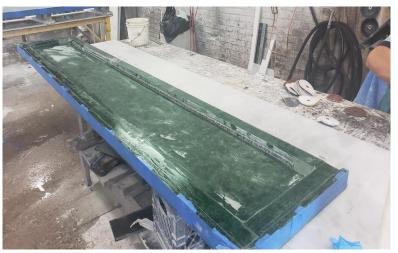

## Processing of slabs – calibration to final thickness

## Processing – polishing