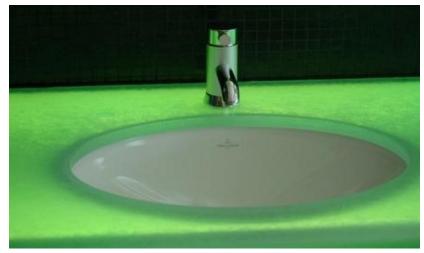

# Material Features – backlight

#### LED Panel - warm and cold white + RGB features