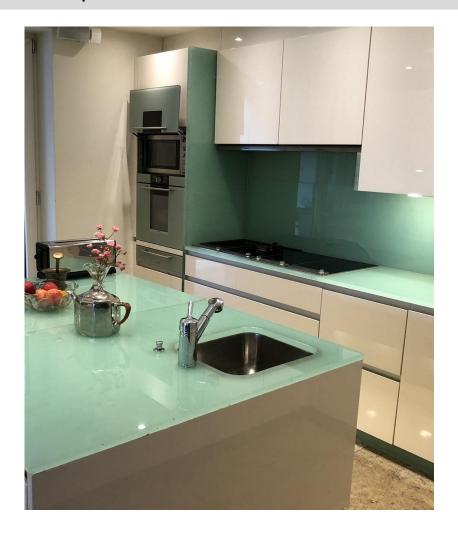

### Material Applications - Kitchen

Kitchen splashback and illuminated countertop Ocean Blue and Polar White

#### Material Applications - Countertops

Kitchen surface: Jade polished 2+2 cm Edges | Stuttgart Germany

### Material Applications - Kitchen

Undercounter kitchen sink in Creme White polished, Jade polished and patinated