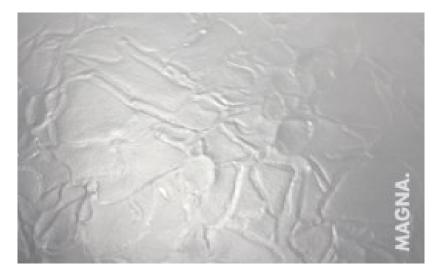

#### 3 different surface finishes

PATINATED
Finish with texture and
high relief for surfaces whilst
offering low glare reflectivity
and low scratch-ability.

POLISHED
Polished finish gives the Glaskeramik colours a perfect reflection. The transformation from the 2D into 3D effect shows off the crystalline structure even better.