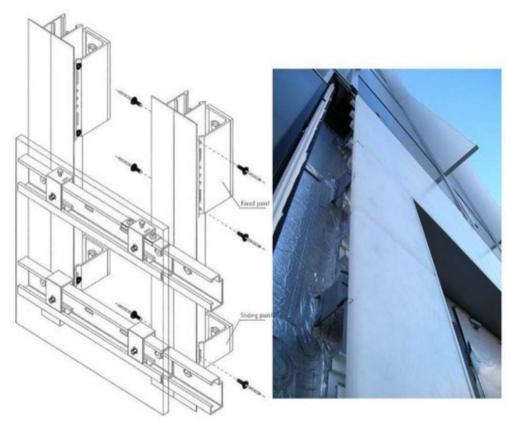

# Standard fixiation system with Fischer anchors

#### Standard fixiation system with Fischer anchors

#### Fischer ACT Technology - Details + Fixings

- Panels cut-to-size + anchors drilled and placed in factory Germany = premounted panel to construction site for easy installation
- ETA certification
- Frost resistance for exterior use
- UV resistance = color stability
- simple attachment