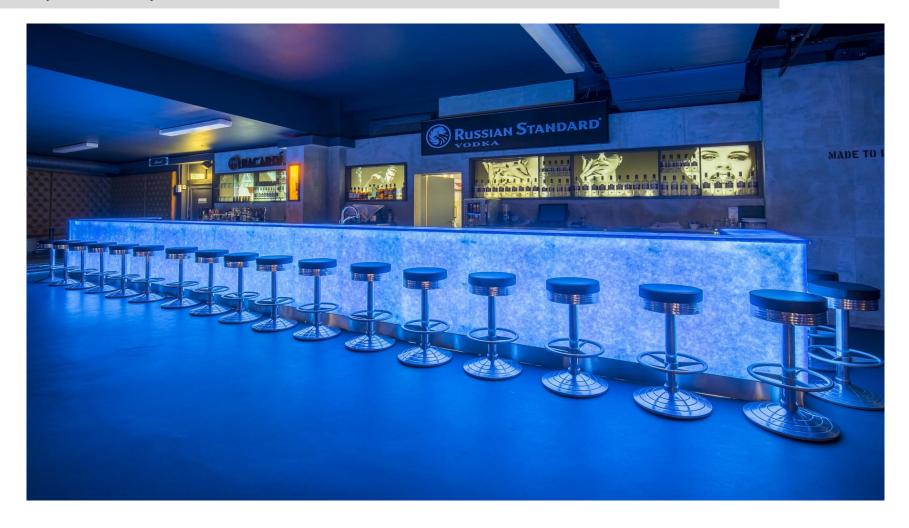

#### Material Applications - illuminated Counter

Disco Star backlit bar by popup Ocean Blue patinated | Bremen | Germany