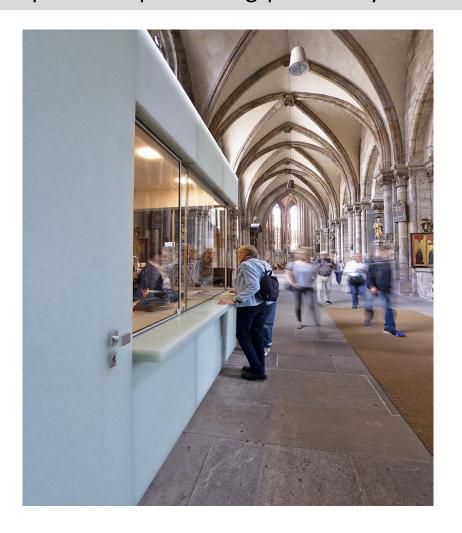

#### William Booth College Chapel Jade patinated | London | UK

Information-Box, St. Sebalds church Internal walls in Creme White patinated | Nurnberg | Germany