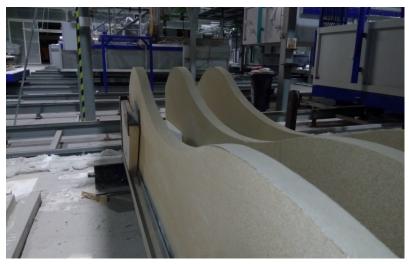

#### Material Features – Bending/Curving

#### Completley individual forms possible

- Gravity bending Process works only with heat and self weight of material
- Individual moulds
- Possible produce forms on customer request, even 3-dimensional shapes
- MOQ = 1, quick and easy