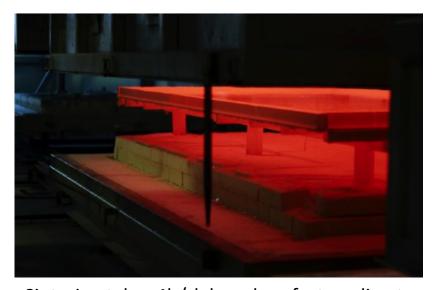

#### Production step 4: oven sintering for 4h

Impression from individual slab oven sintering

Sintering takes 4h/slab and perfect cooling to avoid any tensions within the material another 16h/slab

## Production step 5: cooling for 16h