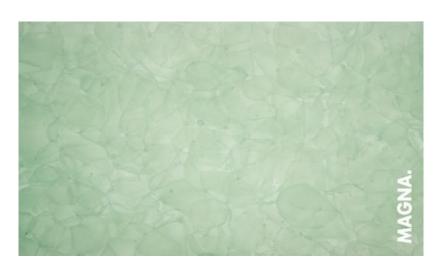

n |
|-------|----------|--------------------|
| 20 mm | <b>*</b> | Standard           |
| 30 mm |          | Special production |



BASICS Sustainabillity

## Sustainability principle





# Sustainability principle





#### Sustainability principle – solar energy and water





Part of the electricity is produced by the solar system. Water used in production is recycled and used several times.





#### Sustainability principle



#### Our recycling principle:



#### Our Value:



#### Sustainability certificates

















BASICS Colours



**ICE NUGGET:** made from recycled 6-8mm pieces of industrial white glass waste











**POLAR WHITE:** made from waste of ultra white glass for solar panels









JADE: made from recycled float glass (industrial basic windows glass)











**GREEN:** made from recycled green beer glass bottles (Heineken)









# **BLUE SKY:** made from recycled light blue mineral water bottles











# **OCEAN BLUE:** made from recycled sparkling water bottles









**BLACK:** made from recycled sun protection tinted glass – float grey





**CHAMPAGNE BROWN:** made from reycyled beer, champagne ánd sparkling wine bottles







#### Official Colour Range



#### **Special Colours**

- Adding colour pigments to fine grain
- + semi liquid production phase
- = individual colours /shapes and pattern in slabs possible
- Substitution for Onyx, Alabster and Quartz in exterior application
- small MOQ









BASICS Features

#### Material Features – safety glass by films/foils



#### Anti-shatter film/foils

- applied on the b