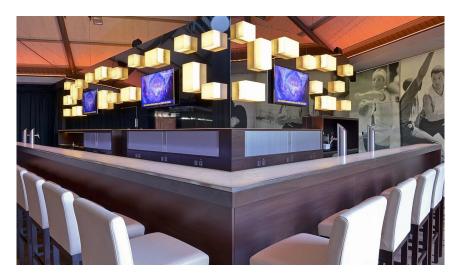

## Material Features - sandblasting



#### Sanblasting for slip reistance or design pattern

- compressed air blasting with solid abrasive (sand)
- only superficial editing
- any shape/pattern possible
- looks slightly frosted
- cheap and easy processing
- can be done locally







# Material Applications - illuminated Counter



#### Reception Desk Blue Sky patinated Alpgranit Rheinfelden | Germany



#### Material Applications - illuminated Countertops



#### Rohde show counter @Glasstec Ocean Blue patinated | Germany









#### Material Applications - illuminated Counter



Reception Desk Pharmacy RAM architects Polar White patinated Munich | Germany



#### Material Applications - illuminated Countertops



#### Bar VIP Area Arena Leipzig Polar White patinated Leipzig | Germany









# Material Applications - - illuminated Counter



Reception desk: Polar White illuminated for Lomax Ltd. | London



# Material Applications - illuminated Counter



#### Concert House Aarhus Green polished | Denmark







#### Material Applications - Countertops



# Corney & Barrow Wine Purveyors bar Beer Brown patinated | London | UK



#### Material Applications - Counter



#### Reception desk Pradus Jade patinated | Germany

- different angles
- produced according to technical drawings
- gluing without joint possible







#### Material Applications - Countertops



Herman de Bleijker Restaurant 'Goud' Champagne brown and Green polished | Rotterdam | Netherlands







### Material Applications - Table



Gordon Ramsay restaurant Champagne Brown patinated table | London