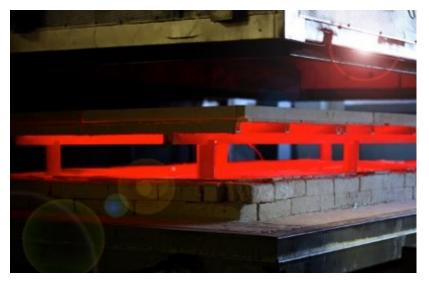

#### Production step 4: oven sintering for 4h

Impression from individual slab oven sintering

Sintering takes 4h/slab and perfect cooling to avoid any tensions within the material another 16h/slab