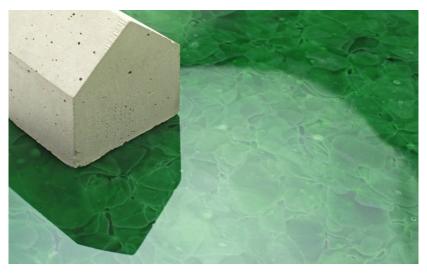

|
| 30 mm |          | Special production |



BASICS Sustainabillity

## Sustainability principle





# Sustainability principle





#### Sustainability principle – solar energy and water





Part of the electricity is produced by the solar system. Water used in production is recycled and used several times.





#### Sustainability principle



#### Our recycling principle:



#### Our Value:



#### Sustainability certificates

















BASICS Colours



**ICE NUGGET:** made from recycled 6-8mm pieces of industrial white glass waste











**POLAR WHITE:** made from waste of ultra white glass for solar panels









JADE: made from recycled float glass (industrial basic windows glass)











**GREEN:** made from recycled green beer glass bottles (Heineken)









# **BLUE SKY:** made from recycled light blue mineral water bottles











# **OCEAN BLUE:** made from recycled sparkling water bottles









**BLACK:** made from recycled sun protection tinted glass – float grey





**CHAMPAGNE BROWN:** made from reycyled beer, champagne ánd sparkling wine bottles







#### Official Colour Range



#### **Special Colours**

- Adding colour pigments to fine grain
- + semi liquid production phase
- = individual colours /shapes and pattern in slabs possible
- Substitution for Onyx, Alabster and Quartz in exterior application
- small MOQ









BASICS Features

#### Material Features – safety glass by films/foils



#### Anti-shatter film/foils

- applied on the back of material invisible
- increases contrast of polished surface
- used in publ