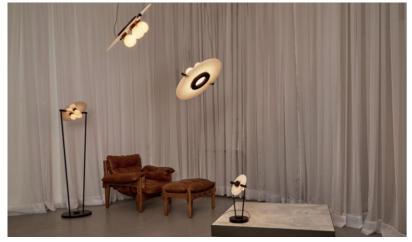

#### Unique pieces of designers

LIGHT

#### LED Panel - warm and cold white + RGB features

# LED Panel – Company Bäder | warm and cold white

APPLICATION Interior Walls

Room seperation walls flat Treptower Park Ice Nugget double polished with anchors | Berlin | Germany