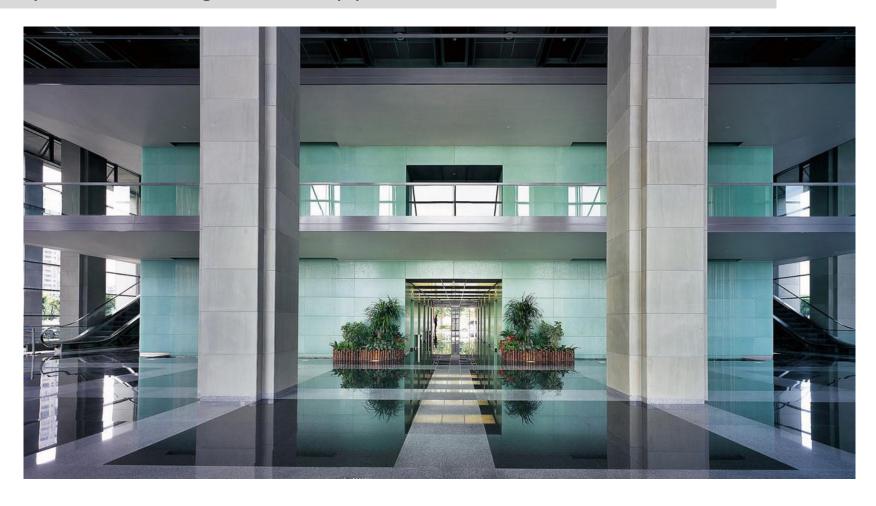

# LED Panel – Company Bäder | warm and cold white

APPLICATION Interior Walls

Room seperation walls flat Treptower Park Ice Nugget double polished with anchors | Berlin | Germany

# GLA Chukyo Hall, Prayer Hall Takenaka Polar White polished | Nagoya | Japan

Cannon Place Station: light wall in Polar White | London | UK

#### Hotel Castiglione Polar White polished backlit Wall | Paris | France

#### Agenfy St. Martin Shop Hunter Evans Jade polished | London | UK

# Dental practice Polar White patinated Wall with anchors | Wien | Austria

Hofgeismar Chapel: interior walls in Galaxy (Creme White) polished | Germany

Seperation Wall Jewish Museum Ice Nugget double sided polished | Vienna | Austria