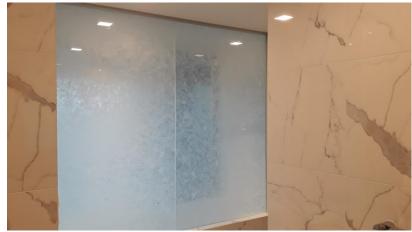

# LED Panel – Company Bäder | warm and cold white

APPLICATION Interior Walls

Room seperation walls flat Treptower Park Ice Nugget double polished with anchors | Berlin | Germany