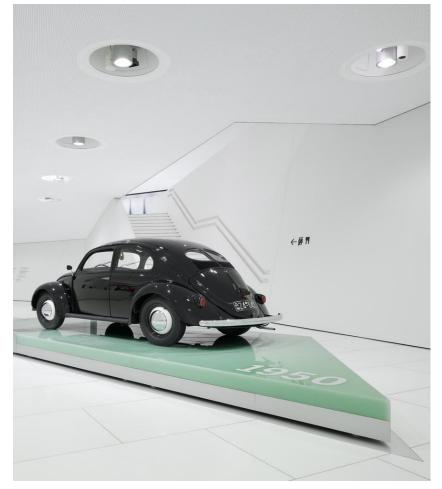

and bathroom shelve Ice Nugget double polished | Germany



### Material Applications - Bathroom



#### Bathroom: splashback, countertop and shower wall illuminated









# Material Applications - Countertops



Bathroom Top Light Grey and Showerwall Ice Nugget double polished @Götting Bösel | Germany



### Material Applications – Bathroom Showstand



#### Countertop Polar White polished Masters of LXRY | Netherlands









# Material Applications - Bathroom



#### Bathroom: Jade patinated countertop with round cutouts









APPLICATION Floors and Stairs

### Material Applications - Podest



# Podest The sun king @LVMH by Ringot Green polished | Paris | France





### Material Applications - Podest



# Posche Museum podest for Oldtimer Jade polished | Stuttgart | Germany





### Material Applications - illuminated Flooring



London Heathrow airport:
Polar White backlit floor application
Sony Display | London | GB







### Material Applications – illuminated Flooring



#### Goralska Boutique by Ringot Paris Polar White patinated

- patinated Surface also suitable as a floor
- possible surface laser for slip resistance





### Material Features – Laser Grip slip resistance



#### Laser Grip Flooring and Stairs

- possible on all surfaces
- Slip resistance rating up to R10
- barely visible on the surface
- Laser pattern can be customized
- stairs, floor and design objects







### Material Applications - Flooring



Trials Parkett wood Green, Jade and Polar White polishe | Berlin | Germany







#### **Material Applications - Flooring**



# Showstand