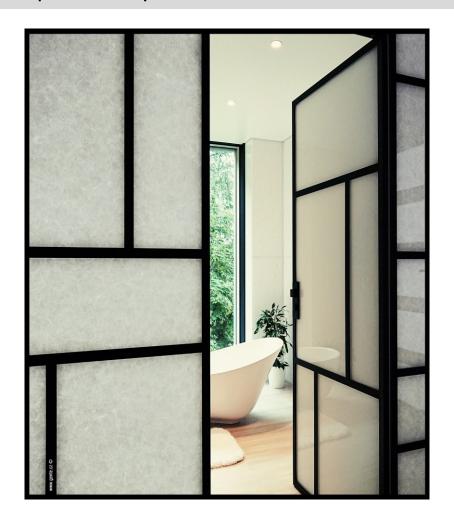

Seperation Wall to Bathroom Ice Nugget double sided polished Loft | Tallinn | Estonia

Seperation wall door naturally backlit in Polar White patinated | Czech Republic