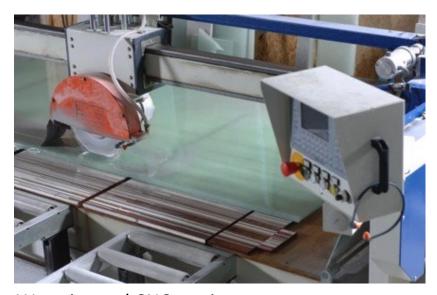

eling and sorting of cullets





Manual glass cullet sorting and quality check



Recycled solar panel glass ready for oven sintering



## Production step 3: leveling and quality check





#### Production step 4: oven sintering for 4h





Impression from individual slab oven sintering





Sintering takes 4h/slab and perfect cooling to avoid any tensions within the material another 16h/slab



## Production step 5: cooling for 16h





#### Production step 4/5: monitoring quality











#### Production: finished slabs from two ovens









## Processing of slabs – calibration to final thickness





## Processing – polishing











## Processing: Bridge Saw - cut to size





## Processing: Water jet – cut to size











#### Processing - Connection with Natural Stone





Waterjet and CNC cutting





Diamond grinding blades with water cooling



#### 3 different surface finishes





PATINATED
Finish with texture and
high relief for surfaces whilst
offering low glare reflectivity
and low scratch-ability.



POLISHED
Polished finish gives the Glaskeramik colours a perfect reflection. The transformation from the 2D into 3D effect shows off the crystalline structure even better.



MATT Absolute matt finish. Extremely resistant, silky smooth and perfect for business applications.

#### 2 different slab sizes





# Varios thickness UPDATE



| 16 mm | <b>*</b> | Special production |
|-------|----------|--------------------|
| 20 mm | <b>*</b> | Standard           |
| 30 mm |          | Special production |



BASICS Sustainabillity

## Sustainability princi