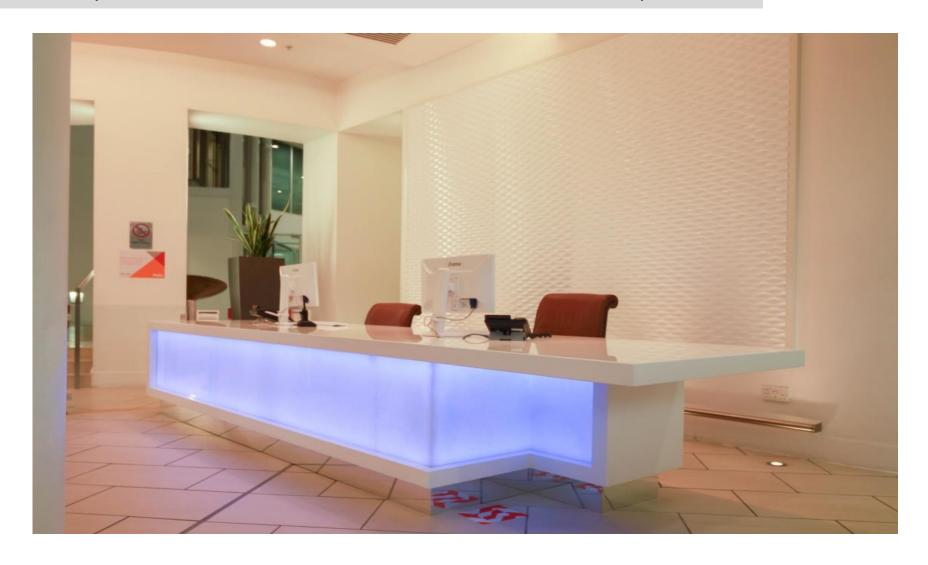

# Material Applications - - illuminated Counter

Reception desk: Polar White illuminated for Lomax Ltd. | London