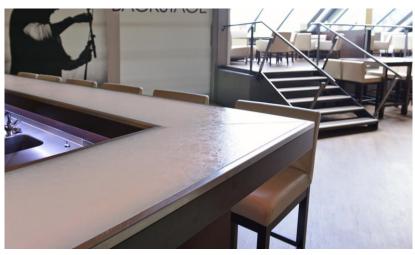

#### Miter vs. 2+2cm

- Mitre cut glued aprons possible
- Alternativ 2cm polished edge
- Alternative 2+2 or 2+2+2cm for bigger edges with standard slab thickness
- 3cm slabs possible on request (longer lead times)