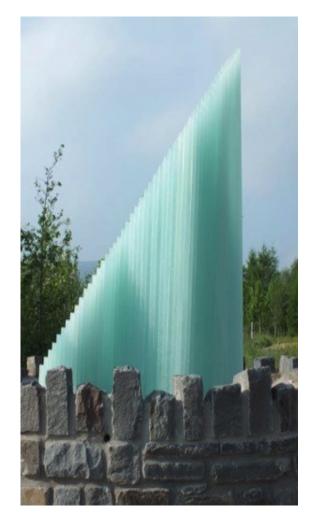

# Material Applications - Sculpture

Taff Trail Sculpture: Jade | England

APPLICATION
Design Objects