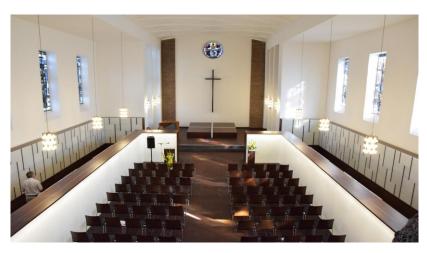

# Kolumbarium church Interior Walls and grave decoration Polar White patinated | Marl | Germany