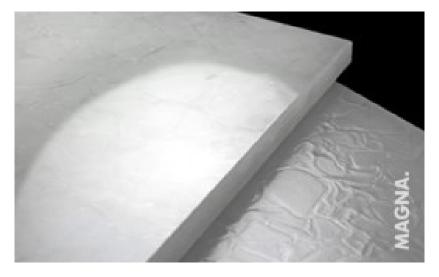

#### 3 different surface finishes

PATINATED
Finish with texture and
high relief for surfaces whilst
offering low glare reflectivity
and low scratch-ability.

POLISHED
Polished finish gives the Glaskeramik colours a perfect reflection. The transformation from the 2D into 3D effect shows off the crystalline structure even better.

MATT Absolute matt finish. Extremely resistant, silky smooth and perfect for business applications.