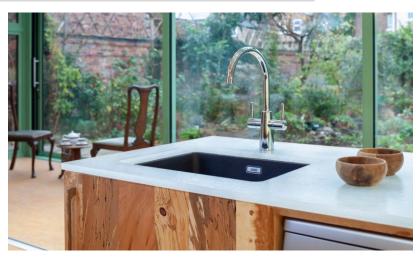

### Material Applications - Kitchen

Undercounter kitchen sink in Creme White polished, Jade polished and patinated