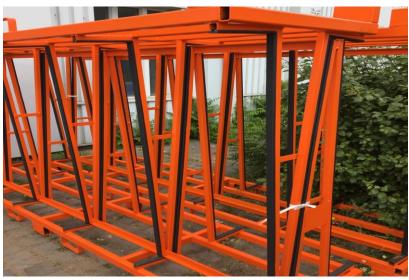

# **Container loading**

Distance holder for slabs to compensate thickness tolerance on transport

## U-Profil Styropor for edge protection while loading and unloading