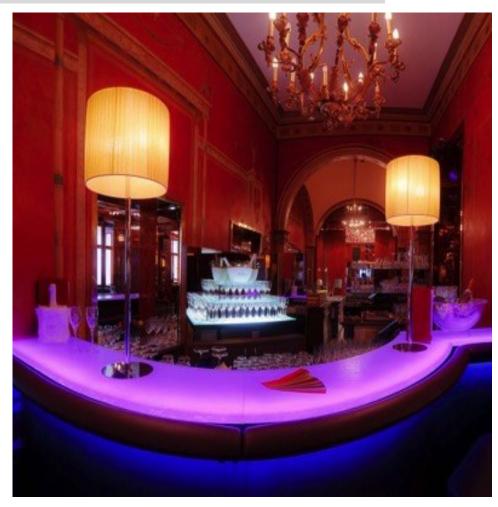

#### Material Applications - illuminated Countertops

# Casino Vienna: bar surface in Polar White patinated illuminated | Austria